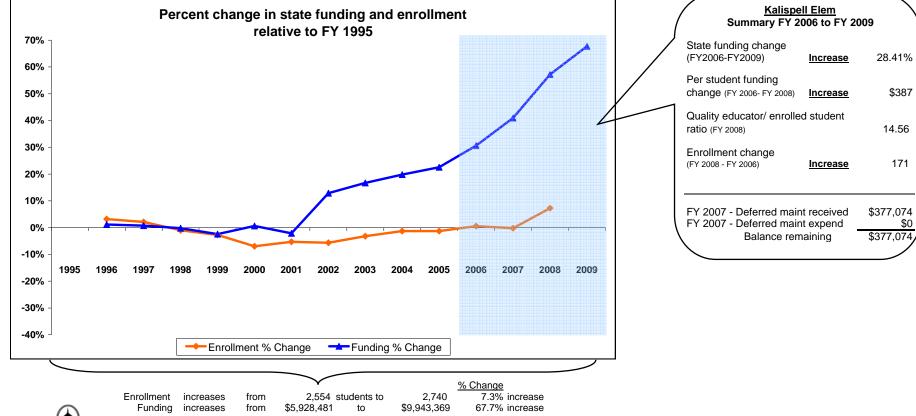

## K-12 District Funding FY 1995 - FY 2009

|           |            |    |                            |                                     |                      |                    |         |                                                    |                                                             | oounty        |          |                                                         |                                |                                                    |                         |                      |
|-----------|------------|----|----------------------------|-------------------------------------|----------------------|--------------------|---------|----------------------------------------------------|-------------------------------------------------------------|---------------|----------|---------------------------------------------------------|--------------------------------|----------------------------------------------------|-------------------------|----------------------|
|           | Enrollment |    |                            | New Components<br>100% State Funded |                      |                    |         |                                                    |                                                             | One-Time-Only |          |                                                         |                                |                                                    |                         |                      |
| scal Year | Elem       | HS | Quality<br>Educator<br>FTE | Quality Educator                    | Indian Ed<br>for All | Achievement<br>Gap | At Risk | Total State<br>Funding in District<br>General Fund | Per Student<br>State Funding<br>in District<br>General Fund | Energy Relief | Deferred | Expended<br>Weatherization &<br>Deferred<br>Maintenance | Indian<br>Education for<br>All | Capital<br>Investment &<br>Deferred<br>Maintenance | Kindergarten<br>Startup | Gifted &<br>Talented |
| Y 1995    | 2,554      |    |                            | ,,                                  |                      |                    |         | 5,928,481                                          | 2,321                                                       |               |          |                                                         |                                |                                                    |                         |                      |
| Y 1996    | 2,636      |    |                            |                                     |                      |                    |         | 5,996,019                                          | 2,275                                                       |               |          |                                                         |                                |                                                    |                         |                      |
| Y 1997    | 2,608      |    |                            |                                     |                      |                    |         | 5,972,040                                          | 2,290                                                       |               |          |                                                         |                                |                                                    |                         |                      |
| Y 1998    | 2,529      |    |                            |                                     |                      |                    |         | 5,914,575                                          | 2,339                                                       |               |          |                                                         |                                |                                                    |                         |                      |
| Y 1999    | 2,485      |    |                            |                                     |                      |                    |         | 5,785,948                                          | 2,328                                                       |               |          |                                                         |                                |                                                    |                         |                      |
| Y 2000    | 2,377      |    |                            |                                     |                      |                    |         | 5,965,964                                          | 2,510                                                       |               |          |                                                         |                                |                                                    |                         |                      |
| Y 2001    | 2,419      |    |                            |                                     |                      |                    |         | 5,802,356                                          | 2,399                                                       |               |          |                                                         |                                |                                                    |                         |                      |
| Y 2002    | 2,410      |    |                            |                                     |                      |                    |         | 6,690,564                                          | 2,776                                                       |               |          |                                                         |                                |                                                    |                         |                      |
| Y 2003    | 2,473      |    |                            |                                     |                      |                    |         | 6,920,083                                          | 2,798                                                       |               |          |                                                         |                                |                                                    |                         |                      |
| Y 2004    | 2,522      |    |                            |                                     |                      |                    |         | 7,104,172                                          | 2,817                                                       |               |          |                                                         |                                |                                                    |                         |                      |
| Y 2005    | 2,522      |    |                            |                                     |                      |                    |         | 7,265,943                                          | 2,881                                                       |               |          |                                                         |                                |                                                    |                         |                      |
| Y 2006    | 2,569      |    |                            | -                                   | -                    | -                  | -       | 7,743,347                                          | 3,014                                                       |               |          |                                                         |                                |                                                    |                         |                      |
| Y 2007    | 2,549      |    | 174                        | 347,946                             | 50,143               | 10,400             | 52,281  | 8,358,474                                          | 3,279                                                       |               | 377,074  | 0                                                       | 117,026                        |                                                    |                         |                      |
| TY 2008   | 2,740      |    | 188                        | 571,251                             | 52,897               | 12,000             | 48,326  | 9,320,119                                          | 3,402                                                       |               |          |                                                         | 25,186                         | 316,925                                            | 268,998                 |                      |
| Y 2009    | Estimated  |    | 197                        | 598,857                             | 56,814               | 13,400             | 40,953  | 9,943,369                                          |                                                             |               |          |                                                         | 25,186                         |                                                    |                         |                      |