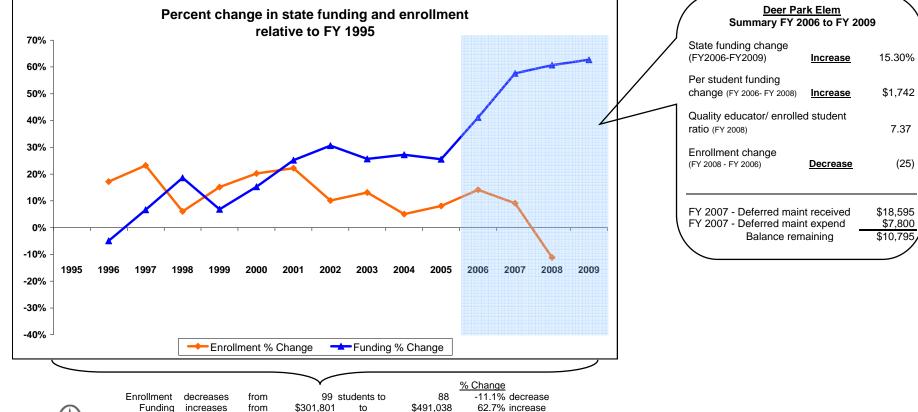

## Deer Park Elem Flathead County

## K-12 District Funding FY 1995 - FY 2009

|             | Enrollment |    |                            | New Components<br>100% State Funded |                      |                    |         |                                                    |       |               | One-Time-Only                               |                                                         |                                |                                                    |                         |                      |
|-------------|------------|----|----------------------------|-------------------------------------|----------------------|--------------------|---------|----------------------------------------------------|-------|---------------|---------------------------------------------|---------------------------------------------------------|--------------------------------|----------------------------------------------------|-------------------------|----------------------|
| Fiscal Year | Elem       | HS | Quality<br>Educator<br>FTE | Quality Educator                    | Indian Ed<br>for All | Achievement<br>Gap | At Risk | Total State<br>Funding in District<br>General Fund |       | Energy Relief | Weatherization &<br>Deferred<br>Maintenance | Expended<br>Weatherization &<br>Deferred<br>Maintenance | Indian<br>Education for<br>All | Capital<br>Investment &<br>Deferred<br>Maintenance | Kindergarten<br>Startup | Gifted &<br>Talented |
| FY 1995     | 99         |    |                            |                                     |                      | -                  |         | 301,801                                            | 3,048 |               |                                             |                                                         |                                |                                                    |                         |                      |
| FY 1996     | 116        |    |                            |                                     |                      |                    |         | 287,013                                            | 2,474 |               |                                             |                                                         |                                |                                                    |                         |                      |
| FY 1997     | 122        |    |                            |                                     |                      |                    |         | 321,884                                            | 2,638 |               |                                             |                                                         |                                |                                                    |                         |                      |
| FY 1998     | 105        |    |                            |                                     |                      |                    |         | 357,968                                            | 3,409 |               |                                             |                                                         |                                |                                                    |                         |                      |
| FY 1999     | 114        |    |                            |                                     |                      |                    |         | 322,429                                            | 2,828 |               |                                             |                                                         |                                |                                                    |                         |                      |
| FY 2000     | 119        |    |                            |                                     |                      |                    |         | 347,889                                            | 2,923 |               |                                             |                                                         |                                |                                                    |                         |                      |
| FY 2001     | 121        |    |                            |                                     |                      |                    |         | 377,827                                            | 3,123 |               |                                             |                                                         |                                |                                                    |                         |                      |
| FY 2002     | 109        |    |                            |                                     |                      |                    |         | 394,227                                            | 3,617 |               |                                             |                                                         |                                |                                                    |                         |                      |
| FY 2003     | 112        |    |                            |                                     |                      |                    |         | 379,182                                            | 3,386 |               |                                             |                                                         |                                |                                                    |                         |                      |
| FY 2004     | 104        |    |                            |                                     |                      |                    |         | 384,014                                            | 3,692 |               |                                             |                                                         |                                |                                                    |                         |                      |
| FY 2005     | 107        |    |                            |                                     |                      |                    |         | 378,909                                            | 3,541 |               |                                             |                                                         |                                |                                                    |                         |                      |
| FY 2006     | 113        |    |                            | -                                   | -                    | -                  | -       | 425,894                                            | 3,769 | 1,424         |                                             |                                                         |                                |                                                    |                         |                      |
| FY 2007     | 108        |    | 10                         | 19,670                              | 2,346                | 600                | 3,259   | 475,658                                            | 4,404 |               | 18,595                                      | 7,800                                                   | 5,475                          |                                                    |                         |                      |
| FY 2008     | 88         |    | 12                         | 36,244                              | 2,224                | 400                | 2,919   | 484,990                                            | 5,511 |               |                                             |                                                         | 1,059                          | 67,431                                             | 268,998                 | 0                    |
|             | Estimated  |    | 11                         | 34,076                              | 2,203                | 400                | 2,393   | 491,038                                            |       |               |                                             |                                                         | 1,059                          | , -                                                | /                       | 0                    |

\*Total State Funding includes: Direct state aid, Special Ed., Quality Educator, Indian Ed for All, Achievement Gap, At Risk, GTB, and HB 124 block grants.