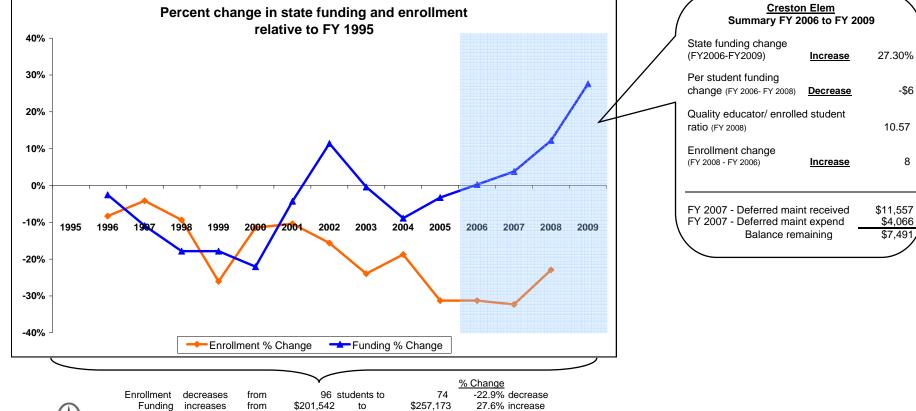

## K-12 District Funding FY 1995 - FY 2009

|                 | Enrollment |    |                            | New Components<br>100% State Funded |                      |                    |         |                                                    |                                             | One-Time-Only  |                                             |                                                         |                                |                                                    |                         |                      |
|-----------------|------------|----|----------------------------|-------------------------------------|----------------------|--------------------|---------|----------------------------------------------------|---------------------------------------------|----------------|---------------------------------------------|---------------------------------------------------------|--------------------------------|----------------------------------------------------|-------------------------|----------------------|
| -<br>iscal Year | Elem       | HS | Quality<br>Educator<br>FTE | Quality Educator                    | Indian Ed<br>for All | Achievement<br>Gap | At Risk | Total State<br>Funding in District<br>General Fund | Per Student<br>State Funding<br>in District | Energy Relief  | Weatherization &<br>Deferred<br>Maintenance | Expended<br>Weatherization &<br>Deferred<br>Maintenance | Indian<br>Education for<br>All | Capital<br>Investment &<br>Deferred<br>Maintenance | Kindergarten<br>Startup | Gifted &<br>Talented |
| Y 1995          | 96         | пэ | FIE                        |                                     |                      | Gap                | ALKISK  | 201,542                                            | 2,099                                       | Ellergy Keller | Waintenance                                 | Maintenance                                             | All                            | Maintenance                                        | Startup                 | Talenteu             |
| Y 1996          | 88         |    |                            |                                     |                      |                    |         | 196,452                                            | 2,232                                       |                |                                             |                                                         |                                |                                                    |                         |                      |
| Y 1997          | 92         |    |                            |                                     |                      |                    |         | 179,476                                            | 1,951                                       |                |                                             |                                                         |                                |                                                    |                         |                      |
| Y 1998          | 87         |    |                            |                                     |                      |                    |         | 165,615                                            | 1,904                                       |                |                                             |                                                         |                                |                                                    |                         |                      |
| Y 1999          | 71         |    |                            |                                     |                      |                    |         | 165,630                                            | 2,333                                       |                |                                             |                                                         |                                |                                                    |                         |                      |
| Y 2000          | 85         |    |                            |                                     |                      |                    |         | 157,132                                            | 1,849                                       |                |                                             |                                                         |                                |                                                    |                         |                      |
| Y 2001          | 86         |    |                            |                                     |                      |                    |         | 192,958                                            | 2,244                                       |                |                                             |                                                         |                                |                                                    |                         |                      |
| Y 2002          | 81         |    |                            |                                     |                      |                    |         | 224,559                                            | 2,772                                       |                |                                             |                                                         |                                |                                                    |                         |                      |
| Y 2003          | 73         |    |                            |                                     |                      |                    |         | 200,680                                            | 2,749                                       |                |                                             |                                                         |                                |                                                    |                         |                      |
| Y 2004          | 78         |    |                            |                                     |                      |                    |         | 183,673                                            | 2,355                                       |                |                                             |                                                         |                                |                                                    |                         |                      |
| Y 2005          | 66         |    |                            |                                     |                      |                    |         | 194,891                                            | 2,953                                       |                |                                             |                                                         |                                |                                                    |                         |                      |
| Y 2006          | 66         |    |                            | -                                   | -                    | -                  | -       | 202,013                                            | 3,061                                       | 967            |                                             |                                                         |                                |                                                    |                         |                      |
| Y 2007          | 65         |    | 6                          | 11,834                              | 1,408                | 200                | 2,687   | 209,180                                            | 3,218                                       |                | 11,557                                      | 4,066                                                   | 3,285                          |                                                    |                         |                      |
| TY 2008         | 74         |    | 7                          | 21,252                              | 1,326                | -                  | 2,666   | 226,086                                            | 3,055                                       |                |                                             |                                                         | 631                            | 33,715                                             | 268,998                 | (                    |
| Y 2009          | Estimated  |    | 7                          | 21,294                              | 1,612                | -                  | 2,245   | 257,173                                            |                                             |                |                                             |                                                         | 631                            |                                                    |                         | (                    |