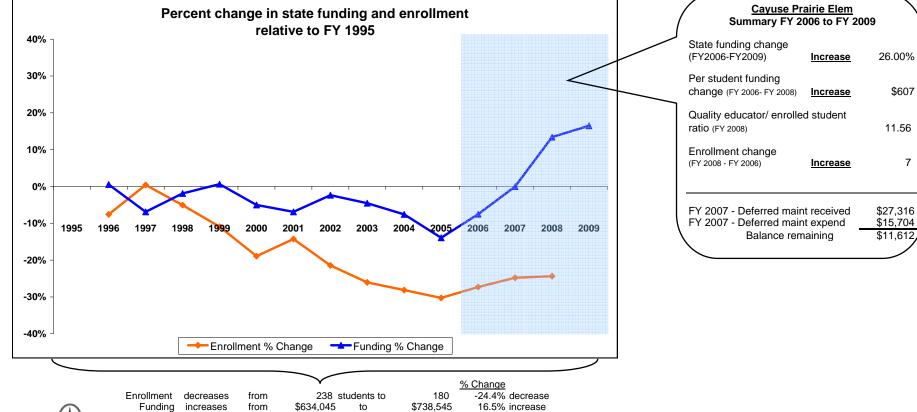

## K-12 District Funding FY 1995 - FY 2009

|             | Enrollment |    |                            | New Components<br>100% State Funded |                      |                    |         |                                                    |       | One-Time-Only |                                             |                                                         |                                |                                                    |                         |                      |
|-------------|------------|----|----------------------------|-------------------------------------|----------------------|--------------------|---------|----------------------------------------------------|-------|---------------|---------------------------------------------|---------------------------------------------------------|--------------------------------|----------------------------------------------------|-------------------------|----------------------|
| Fiscal Year | Elem       | HS | Quality<br>Educator<br>FTE | Quality Educator                    | Indian Ed<br>for All | Achievement<br>Gap | At Risk | Total State<br>Funding in District<br>General Fund |       | Energy Relief | Weatherization &<br>Deferred<br>Maintenance | Expended<br>Weatherization &<br>Deferred<br>Maintenance | Indian<br>Education for<br>All | Capital<br>Investment &<br>Deferred<br>Maintenance | Kindergarten<br>Startup | Gifted &<br>Talented |
| FY 1995     | 238        |    |                            |                                     |                      |                    |         | 634,045                                            | 2,664 |               |                                             |                                                         |                                |                                                    |                         |                      |
| FY 1996     | 220        |    |                            |                                     |                      |                    |         | 637,535                                            | 2,898 |               |                                             |                                                         |                                |                                                    |                         |                      |
| FY 1997     | 239        |    |                            |                                     |                      |                    |         | 590,399                                            | 2,470 |               |                                             |                                                         |                                |                                                    |                         |                      |
| FY 1998     | 226        |    |                            |                                     |                      |                    |         | 622,110                                            | 2,753 |               |                                             |                                                         |                                |                                                    |                         |                      |
| FY 1999     | 212        |    |                            |                                     |                      |                    |         | 638,004                                            | 3,009 |               |                                             |                                                         |                                |                                                    |                         |                      |
| FY 2000     | 193        |    |                            |                                     |                      |                    |         | 602,096                                            | 3,120 |               |                                             |                                                         |                                |                                                    |                         |                      |
| FY 2001     | 204        |    |                            |                                     |                      |                    |         | 590,318                                            | 2,894 |               |                                             |                                                         |                                |                                                    |                         |                      |
| FY 2002     | 187        |    |                            |                                     |                      |                    |         | 618,907                                            | 3,310 |               |                                             |                                                         |                                |                                                    |                         |                      |
| FY 2003     | 176        |    |                            |                                     |                      |                    |         | 605,288                                            | 3,439 |               |                                             |                                                         |                                |                                                    |                         |                      |
| FY 2004     | 171        |    |                            |                                     |                      |                    |         | 586,023                                            | 3,427 |               |                                             |                                                         |                                |                                                    |                         |                      |
| FY 2005     | 166        |    |                            |                                     |                      |                    |         | 545,737                                            | 3,288 |               |                                             |                                                         |                                |                                                    |                         |                      |
| FY 2006     | 173        |    |                            | -                                   | -                    | -                  | -       | 586,166                                            | 3,388 | 2,324         |                                             |                                                         |                                |                                                    |                         |                      |
| FY 2007     | 179        |    | 15                         | 30,862                              | 3,509                | 2,600              | 4,672   | 633,996                                            | 3,542 |               | 27,316                                      | 15,704                                                  | 8,189                          |                                                    |                         |                      |
| FY 2008     | 180        |    | 16                         | 47,286                              | 3,774                | 2,600              | 4,756   | 719,068                                            | 3,995 |               |                                             |                                                         | 1,797                          | 67,431                                             | 268,998                 | 1,307                |
|             | Estimated  |    | 15                         | 47,075                              | 3,876                | 1,600              | 4,445   | 738,545                                            |       |               |                                             |                                                         | 1,797                          | , -                                                | ,                       | 1,307                |