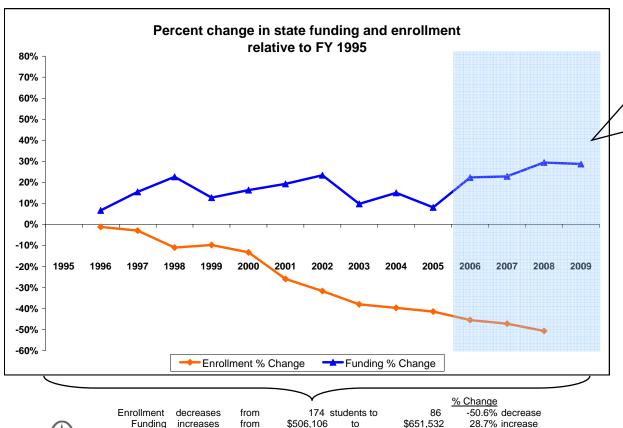

## Winifred K-12 Schools

K-12 District Funding FY 1995 - FY 2009

Fergus County

|             |            |    | New Components             |                   |           |                    |         |                                                    |                                                             |               |                                             |                                                |                                |                                                    |                         |                      |
|-------------|------------|----|----------------------------|-------------------|-----------|--------------------|---------|----------------------------------------------------|-------------------------------------------------------------|---------------|---------------------------------------------|------------------------------------------------|--------------------------------|----------------------------------------------------|-------------------------|----------------------|
|             | Enrollment |    |                            | 100% State Funded |           |                    |         |                                                    | One-Time-Only                                               |               |                                             |                                                |                                |                                                    |                         |                      |
| Fiscal Year | Elem       | HS | Quality<br>Educator<br>FTE | Quality Educator  | Indian Ed | Achievement<br>Gap | At Risk | Total State<br>Funding in District<br>General Fund | Per Student<br>State Funding<br>in District<br>General Fund | Energy Polinf | Weatherization &<br>Deferred<br>Maintenance | Expended Weatherization & Deferred Maintenance | Indian<br>Education for<br>All | Capital<br>Investment &<br>Deferred<br>Maintenance | Kindergarten<br>Startup | Gifted &<br>Talented |
| FY 1995     | 119        | 55 | - 11-                      | Quanty Educator   | IOI All   | Сар                | At Nisk | 506,106                                            | 2,909                                                       |               | Maintenance                                 | Manitenance                                    | All                            | Waintenance                                        | Startup                 | raienteu             |
| FY 1996     | 113        | 59 |                            |                   |           |                    |         | 540,113                                            | 3,140                                                       |               |                                             |                                                |                                |                                                    |                         |                      |
| FY 1997     | 108        | 61 |                            |                   |           |                    |         | 584,575                                            | 3,459                                                       |               |                                             |                                                |                                |                                                    |                         |                      |
| FY 1998     | 98         | 57 |                            |                   |           |                    |         | 620,750                                            | 4,005                                                       |               |                                             |                                                |                                |                                                    |                         |                      |
| FY 1999     | 98         | 59 |                            |                   |           |                    |         | 570,930                                            | 3,636                                                       |               |                                             |                                                |                                |                                                    |                         |                      |
| FY 2000     | 88         | 63 |                            |                   |           |                    |         | 588,719                                            | 3,899                                                       |               |                                             |                                                |                                |                                                    |                         |                      |
| FY 2001     | 75         | 54 |                            |                   |           |                    |         | 603,938                                            | 4,682                                                       |               |                                             |                                                |                                |                                                    |                         |                      |
| FY 2002     | 70         | 49 |                            |                   |           |                    |         | 624,658                                            | 5,249                                                       |               |                                             |                                                |                                |                                                    |                         |                      |
| FY 2003     | 61         | 47 |                            |                   |           |                    |         | 555,707                                            | 5,145                                                       |               |                                             |                                                |                                |                                                    |                         |                      |
| FY 2004     | 62         | 43 |                            |                   |           |                    |         | 582,200                                            | 5,545                                                       |               |                                             |                                                |                                |                                                    |                         |                      |
| FY 2005     | 48         | 54 |                            |                   |           |                    |         | 547,208                                            | 5,365                                                       |               |                                             |                                                |                                |                                                    |                         |                      |
| FY 2006     | 53         | 42 |                            | -                 | •         | -                  | ı       | 619,399                                            | 6,520                                                       | 1,504         |                                             |                                                |                                |                                                    |                         |                      |
| FY 2007     | 48         | 44 | 13                         | 25,900            | 2,101     | -                  | 6,688   | 622,132                                            | 6,762                                                       |               | 17,759                                      | 0                                              | 4,904                          |                                                    |                         |                      |
| FY 2008     | 45         | 41 | 13                         | 39,313            | 2,101     | -                  | 6,360   | 655,628                                            | 7,624                                                       |               |                                             |                                                | 1,025                          | 101,146                                            | 268,998                 | 0                    |
| FY 2009     | Estimated  | •  | 12                         | 35,917            | 2,020     | -                  | 6,046   | 651,532                                            |                                                             |               |                                             |                                                | 1,025                          |                                                    |                         | 0                    |

<sup>\*</sup>Total State Funding includes: Direct state aid, Special Ed., Quality Educator, Indian Ed for All, Achievement Gap, At Risk, GTB, and HB 124 block grants.

Winifred K-12 Schools Summary FY 2006 to FY 2009 State funding change (FY2006-FY2009) <u>Increase</u> 5.19% Per student funding change (FY 2006- FY 2008) Increase \$1,104 Quality educator/ enrolled student ratio (FY 2008) 6.64 Enrollment change (FY 2008 - FY 2006) Decrease (9) FY 2007 - Deferred maint received \$17,759 FY 2007 - Deferred maint expend \$0 Balance remaining \$17,759,