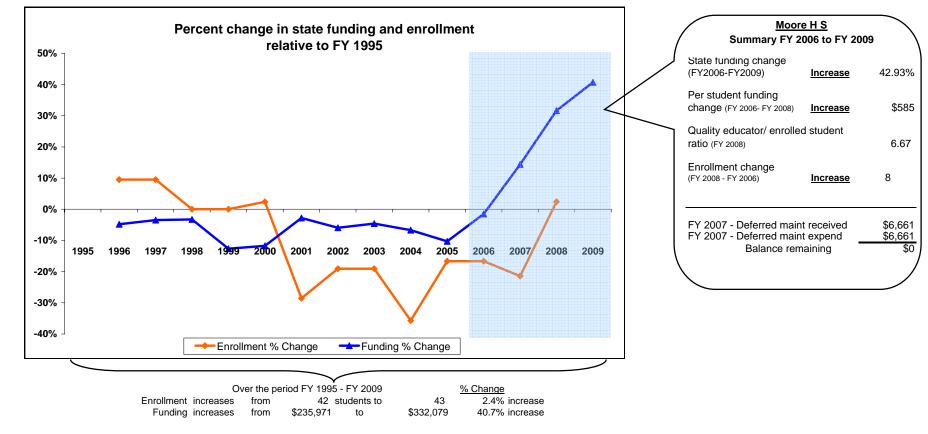

## Moore H S Fergus County

| K-12 D      | District F | unding | FY 19                      | 95 - FY 2                           | 2009                 |                    |         |                                                    | Fergus                                                      | County        |                                             |                                                         |                             |                                                    |                         |                      |
|-------------|------------|--------|----------------------------|-------------------------------------|----------------------|--------------------|---------|----------------------------------------------------|-------------------------------------------------------------|---------------|---------------------------------------------|---------------------------------------------------------|-----------------------------|----------------------------------------------------|-------------------------|----------------------|
|             | Enrollment |        |                            | New Components<br>100% State Funded |                      |                    |         |                                                    |                                                             | One-Time-Only |                                             |                                                         |                             |                                                    |                         |                      |
| Fiscal Year | Elem       | HS     | Quality<br>Educator<br>FTE | Quality<br>Educator                 | Indian Ed<br>for All | Achievement<br>Gap | At Risk | Total State<br>Funding in District<br>General Fund | Per Student<br>State Funding in<br>District General<br>Fund | Energy Relief | Weatherization &<br>Deferred<br>Maintenance | Expended<br>Weatherization &<br>Deferred<br>Maintenance | Indian Education<br>for All | Capital<br>Investment &<br>Deferred<br>Maintenance | Kindergarten<br>Startup | Gifted &<br>Talented |
| FY 1995     | -          | 42     |                            |                                     |                      |                    |         | 235,971                                            | 5,618                                                       |               |                                             |                                                         |                             |                                                    |                         |                      |
| FY 1996     | -          | 46     |                            |                                     |                      |                    |         | 224,622                                            | 4,883                                                       |               |                                             |                                                         |                             |                                                    |                         |                      |
| FY 1997     | -          | 46     |                            |                                     |                      |                    |         | 227,791                                            | 4,952                                                       |               |                                             |                                                         |                             |                                                    |                         |                      |
| FY 1998     | -          | 42     |                            |                                     |                      |                    |         | 228,283                                            | 5,435                                                       |               |                                             |                                                         |                             |                                                    |                         |                      |
| FY 1999     | -          | 42     |                            |                                     |                      |                    |         | 206,119                                            | 4,908                                                       |               |                                             |                                                         |                             |                                                    |                         |                      |
| FY 2000     | -          | 43     |                            |                                     |                      |                    |         | 208,322                                            | 4,845                                                       |               |                                             |                                                         |                             |                                                    |                         |                      |
| FY 2001     | -          | 30     |                            |                                     |                      |                    |         | 229,384                                            | 7,646                                                       |               |                                             |                                                         |                             |                                                    |                         |                      |
| FY 2002     | -          | 34     |                            |                                     |                      |                    |         | 221,993                                            | 6,529                                                       |               |                                             |                                                         |                             |                                                    |                         |                      |
| FY 2003     | -          | 34     |                            |                                     |                      |                    |         | 225,183                                            | 6,623                                                       |               |                                             |                                                         |                             |                                                    |                         |                      |
| FY 2004     | -          | 27     |                            |                                     |                      |                    |         | 220,173                                            | 8,155                                                       |               |                                             |                                                         |                             |                                                    |                         |                      |
| FY 2005     | -          | 35     |                            |                                     |                      |                    |         | 211,723                                            | 6,049                                                       |               |                                             |                                                         |                             |                                                    |                         |                      |
| FY 2006     | -          | 35     |                            |                                     |                      |                    |         | 232,342                                            | 6,638                                                       | 510           |                                             |                                                         |                             |                                                    |                         |                      |
| FY 2007     | -          | 33     | 6                          | 12,950                              | 755                  | -                  | -       | 269,960                                            | 8,181                                                       |               | 6,661                                       | 6,661                                                   | 1,762                       |                                                    |                         |                      |
| FY 2008     | -          | 43     | 6                          | 19,582                              | 755                  | 200                | -       | 310,583                                            | 7,223                                                       |               |                                             |                                                         | 500                         | 33,715                                             |                         | 0                    |
| FY 2009     | Estimated  |        | 6                          | 19,204                              | 959                  | 200                | -       | 332,079                                            |                                                             |               |                                             |                                                         | 500                         |                                                    |                         | 0                    |