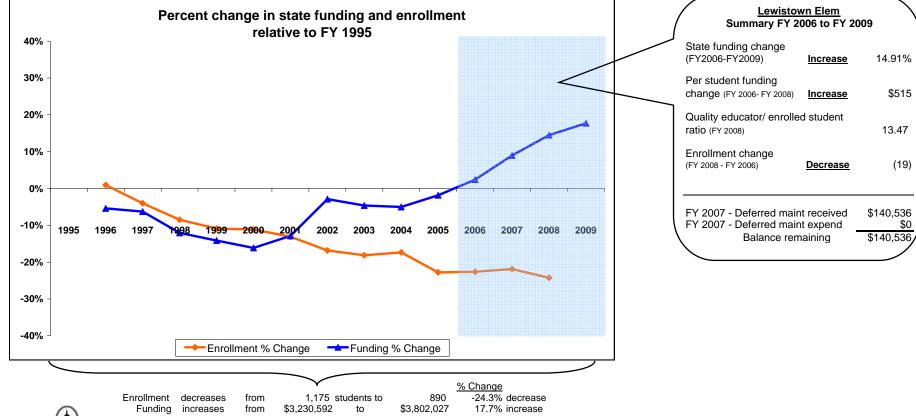

## K-12 District Funding FY 1995 - FY 2009

|             | Enrollment |    |                            | New Components<br>100% State Funded |                      |                    |         |                                                    |                                                             |               |          |                                                         |                                |                                                    |                         |                      |
|-------------|------------|----|----------------------------|-------------------------------------|----------------------|--------------------|---------|----------------------------------------------------|-------------------------------------------------------------|---------------|----------|---------------------------------------------------------|--------------------------------|----------------------------------------------------|-------------------------|----------------------|
|             |            |    |                            |                                     |                      |                    |         |                                                    |                                                             | One-Time-Only |          |                                                         |                                |                                                    |                         |                      |
| Fiscal Year | Elem       | HS | Quality<br>Educator<br>FTE | Quality Educator                    | Indian Ed<br>for All | Achievement<br>Gap | At Risk | Total State<br>Funding in District<br>General Fund | Per Student<br>State Funding<br>in District<br>General Fund | Energy Relief | Deferred | Expended<br>Weatherization &<br>Deferred<br>Maintenance | Indian<br>Education for<br>All | Capital<br>Investment &<br>Deferred<br>Maintenance | Kindergarten<br>Startup | Gifted &<br>Talented |
| FY 1995     | 1,175      |    |                            |                                     |                      |                    |         | 3,230,592                                          | 2,749                                                       |               |          |                                                         |                                |                                                    |                         |                      |
| FY 1996     | 1,186      |    |                            |                                     |                      |                    |         | 3,055,818                                          | 2,577                                                       |               |          |                                                         |                                |                                                    |                         | -                    |
| FY 1997     | 1,128      |    |                            |                                     |                      |                    |         | 3,028,339                                          | 2,685                                                       |               |          |                                                         |                                |                                                    |                         |                      |
| FY 1998     | 1,075      |    |                            |                                     |                      |                    |         | 2,840,528                                          | 2,642                                                       |               |          |                                                         |                                |                                                    |                         |                      |
| FY 1999     | 1,047      |    |                            |                                     |                      |                    |         | 2,773,203                                          | 2,649                                                       |               |          |                                                         |                                |                                                    |                         |                      |
| FY 2000     | 1,044      |    |                            |                                     |                      |                    |         | 2,709,175                                          | 2,595                                                       |               |          |                                                         |                                |                                                    |                         |                      |
| FY 2001     | 1,021      |    |                            |                                     |                      |                    |         | 2,814,624                                          | 2,757                                                       |               |          |                                                         |                                |                                                    |                         |                      |
| FY 2002     | 977        |    |                            |                                     |                      |                    |         | 3,137,566                                          | 3,211                                                       |               |          |                                                         |                                |                                                    |                         |                      |
| FY 2003     | 962        |    |                            |                                     |                      |                    |         | 3,080,702                                          | 3,202                                                       |               |          |                                                         |                                |                                                    |                         |                      |
| FY 2004     | 971        |    |                            |                                     |                      |                    |         | 3,067,960                                          | 3,160                                                       |               |          |                                                         |                                |                                                    |                         |                      |
| FY 2005     | 907        |    |                            |                                     |                      |                    |         | 3,171,543                                          | 3,497                                                       |               |          |                                                         |                                |                                                    |                         |                      |
| FY 2006     | 909        |    |                            | -                                   | -                    | -                  | -       | 3,308,819                                          | 3,640                                                       |               |          |                                                         |                                |                                                    |                         |                      |
| FY 2007     | 918        |    | 65                         | 129,424                             | 18,605               | 5,400              | 32,679  | 3,519,879                                          | 3,834                                                       |               | 140,536  | 0                                                       | 43,421                         |                                                    |                         |                      |
| FY 2008     | 890        |    | 66                         | 200,573                             | 18,360               | 5,000              | 32,365  | 3,698,448                                          | 4,156                                                       |               |          |                                                         | 8,742                          | 124,747                                            | 268,998                 | C                    |
| FY 2009     | Estimated  |    | 66                         | 199,993                             | 18,197               | 4,800              | 30,819  | 3,802,027                                          |                                                             |               |          |                                                         | 8,742                          |                                                    |                         | C                    |