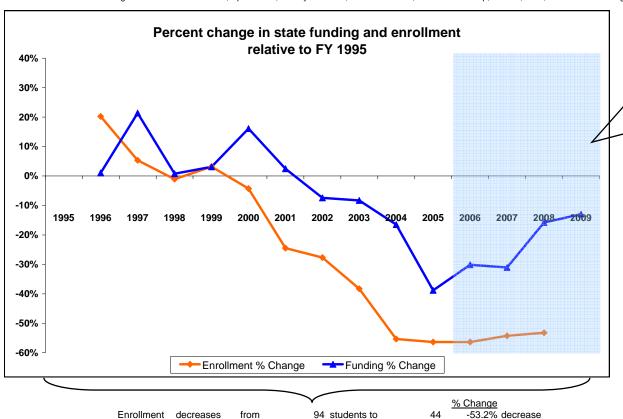

## K-12 District Funding FY 1995 - FY 2009

Fergus County

|             |            |    |                            | New Components    |           |                    |         |                                                    |                                                             |               | _                                           |                                                |                                |                                                    |                         |                      |
|-------------|------------|----|----------------------------|-------------------|-----------|--------------------|---------|----------------------------------------------------|-------------------------------------------------------------|---------------|---------------------------------------------|------------------------------------------------|--------------------------------|----------------------------------------------------|-------------------------|----------------------|
|             | Enrollment |    |                            | 100% State Funded |           |                    |         |                                                    |                                                             | One-Time-Only |                                             |                                                |                                |                                                    |                         |                      |
| Fiscal Year | Elem       | нѕ | Quality<br>Educator<br>FTE | Quality Educator  | Indian Ed | Achievement<br>Gap | At Risk | Total State<br>Funding in District<br>General Fund | Per Student<br>State Funding<br>in District<br>General Fund | Energy Relief | Weatherization &<br>Deferred<br>Maintenance | Expended Weatherization & Deferred Maintenance | Indian<br>Education for<br>All | Capital<br>Investment &<br>Deferred<br>Maintenance | Kindergarten<br>Startup | Gifted &<br>Talented |
| FY 1995     | 94         |    |                            |                   |           |                    |         | 248,144                                            | 2,640                                                       |               |                                             |                                                |                                |                                                    |                         |                      |
| FY 1996     | 113        |    |                            |                   |           |                    |         | 250,716                                            | 2,219                                                       |               |                                             |                                                |                                |                                                    |                         |                      |
| FY 1997     | 99         |    |                            |                   |           |                    |         | 301,199                                            | 3,042                                                       |               |                                             |                                                |                                |                                                    |                         |                      |
| FY 1998     | 93         |    |                            |                   |           |                    |         | 250,035                                            | 2,689                                                       |               |                                             |                                                |                                |                                                    |                         |                      |
| FY 1999     | 97         |    |                            |                   |           |                    |         | 255,907                                            | 2,638                                                       |               |                                             |                                                |                                |                                                    |                         |                      |
| FY 2000     | 90         |    |                            |                   |           |                    |         | 288,073                                            | 3,201                                                       |               |                                             |                                                |                                |                                                    |                         |                      |
| FY 2001     | 71         |    |                            |                   |           |                    |         | 254,275                                            | 3,581                                                       |               |                                             |                                                |                                |                                                    |                         |                      |
| FY 2002     | 68         |    |                            |                   |           |                    |         | 229,679                                            | 3,378                                                       |               |                                             |                                                |                                |                                                    |                         |                      |
| FY 2003     | 58         |    |                            |                   |           |                    |         | 227,639                                            | 3,925                                                       |               |                                             |                                                |                                |                                                    |                         |                      |
| FY 2004     | 42         |    |                            |                   |           |                    |         | 207,202                                            | 4,933                                                       |               |                                             |                                                |                                |                                                    |                         |                      |
| FY 2005     | 41         |    |                            |                   |           |                    |         | 151,883                                            | 3,704                                                       |               |                                             |                                                |                                |                                                    |                         |                      |
| FY 2006     | 41         |    |                            | -                 | -         | -                  | -       | 173,450                                            | 4,230                                                       | 645           |                                             |                                                |                                |                                                    |                         |                      |
| FY 2007     | 43         |    | 6                          | 11,408            | 857       | -                  | 2,808   | 171,032                                            | 3,977                                                       |               | 7,426                                       | 0                                              | 2,000                          |                                                    |                         |                      |
| FY 2008     | 44         |    | 6                          | 19,473            | 918       | -                  | 2,378   | 208,986                                            | 4,750                                                       |               |                                             |                                                | 500                            | 67,431                                             | 268,998                 | 0                    |
| FY 2009     | Estimated  |    | 7                          | 20,232            | 918       | -                  | 2,475   | 216,039                                            |                                                             |               |                                             |                                                | 500                            |                                                    |                         | 0                    |

<sup>\*</sup>Total State Funding includes: Direct state aid, Special Ed., Quality Educator, Indian Ed for All, Achievement Gap, At Risk, GTB, and HB 124 block grants.

<u>Grass Range Elem</u> Summary FY 2006 to FY 2009 State funding change (FY2006-FY2009) <u>Increase</u> 24.55% Per student funding change (FY 2006- FY 2008) Increase \$519 Quality educator/ enrolled student ratio (FY 2008) 6.86 Enrollment change (FY 2008 - FY 2006) 3 Increase FY 2007 - Deferred maint received \$7,426 FY 2007 - Deferred maint expend \$0 Balance remaining \$7,426