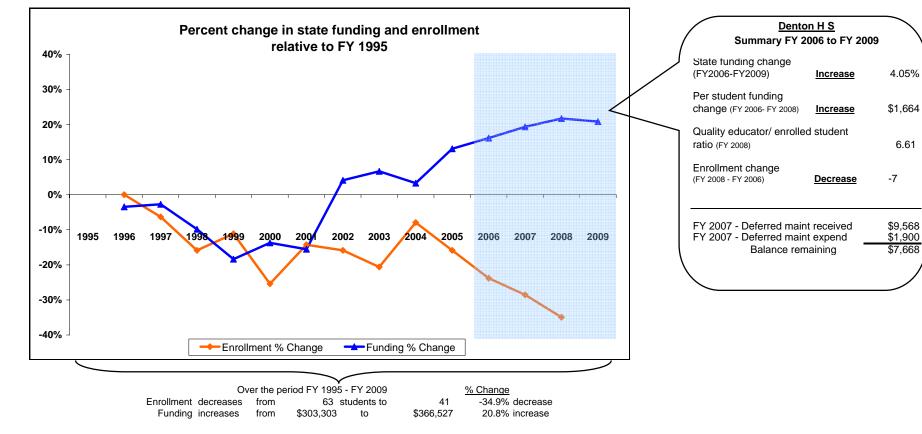

## Denton H S

| K-12 D      | K-12 District Funding FY 1995 - FY 2009 |    |                            |                                     |                      |                    |         |                                                    | rergus                                                      | County        |                                             |                                                         |                             |                                                    |                         |                      |
|-------------|-----------------------------------------|----|----------------------------|-------------------------------------|----------------------|--------------------|---------|----------------------------------------------------|-------------------------------------------------------------|---------------|---------------------------------------------|---------------------------------------------------------|-----------------------------|----------------------------------------------------|-------------------------|----------------------|
|             | Enrollment                              |    |                            | New Components<br>100% State Funded |                      |                    |         |                                                    |                                                             |               | One-Time-Only                               |                                                         |                             |                                                    |                         |                      |
| Fiscal Year | Elem                                    | HS | Quality<br>Educator<br>FTE | Quality<br>Educator                 | Indian Ed<br>for All | Achievement<br>Gap | At Risk | Total State<br>Funding in District<br>General Fund | Per Student<br>State Funding in<br>District General<br>Fund | Energy Relief | Weatherization &<br>Deferred<br>Maintenance | Expended<br>Weatherization &<br>Deferred<br>Maintenance | Indian Education<br>for All | Capital<br>Investment &<br>Deferred<br>Maintenance | Kindergarten<br>Startup | Gifted &<br>Talented |
| FY 1995     | -                                       | 63 |                            |                                     |                      |                    |         | 303,303                                            | 4,814                                                       |               |                                             |                                                         |                             |                                                    |                         |                      |
| FY 1996     | -                                       | 63 |                            |                                     |                      |                    |         | 292,761                                            | 4,647                                                       |               |                                             |                                                         |                             |                                                    |                         |                      |
| FY 1997     | -                                       | 59 |                            |                                     |                      |                    |         | 294,985                                            | 5,000                                                       |               |                                             |                                                         |                             |                                                    |                         |                      |
| FY 1998     | -                                       | 53 |                            |                                     |                      |                    |         | 273,437                                            | 5,159                                                       |               |                                             |                                                         |                             |                                                    |                         |                      |
| FY 1999     | -                                       | 56 |                            |                                     |                      |                    |         | 247,534                                            | 4,420                                                       |               |                                             |                                                         |                             |                                                    |                         |                      |
| FY 2000     | -                                       | 47 |                            |                                     |                      |                    |         | 261,692                                            | 5,568                                                       |               |                                             |                                                         |                             |                                                    |                         |                      |
| FY 2001     | -                                       | 54 |                            |                                     |                      |                    |         | 256,193                                            | 4,744                                                       |               |                                             |                                                         |                             |                                                    |                         |                      |
| FY 2002     | -                                       | 53 |                            |                                     |                      |                    |         | 315,794                                            | 5,958                                                       |               |                                             |                                                         |                             |                                                    |                         |                      |
| FY 2003     | -                                       | 50 |                            |                                     |                      |                    |         | 323,534                                            | 6,471                                                       |               |                                             |                                                         |                             |                                                    |                         |                      |
| FY 2004     | -                                       | 58 |                            |                                     |                      |                    |         | 313,260                                            | 5,401                                                       |               |                                             |                                                         |                             |                                                    |                         |                      |
| FY 2005     | -                                       | 53 |                            |                                     |                      |                    |         | 343,003                                            | 6,472                                                       |               |                                             |                                                         |                             |                                                    |                         |                      |
| FY 2006     | -                                       | 48 |                            |                                     |                      |                    |         | 352,246                                            | 7,338                                                       | 752           |                                             |                                                         |                             |                                                    |                         |                      |
| FY 2007     | -                                       | 45 | 8                          | 15,898                              | 1,142                | -                  | 187     | 361,919                                            |                                                             |               | 9,568                                       | 1,900                                                   | 2,666                       |                                                    |                         |                      |
| FY 2008     | -                                       | 41 | 6                          | 18,823                              | 1,061                | 1,000              | 171     | 369,084                                            | 9,002                                                       |               |                                             |                                                         | 505                         | 33,715                                             |                         | 0                    |
| FY 2009     | Estimated                               |    | 7                          | 20,381                              | 979                  | 1,200              | 162     | 366,527                                            |                                                             |               |                                             |                                                         | 505                         |                                                    |                         | 0                    |