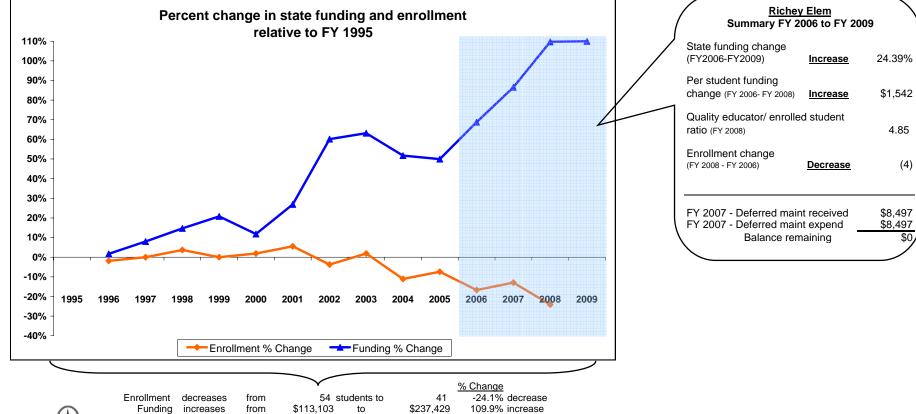

| Fiscal Year   Elem   HS   FTE   Quality Educator   for All   Gap   At Risk   General Fund   Energy Relief   Maintenance   Maintenance   All   Maintenance   Startup   Talented     FY 1995   54   -   -   113,103   2,095   -   -   -   -   -   -   -   -   -   -   -   -   -   -   -   -   -   -   -   -   -   -   -   -   -   -   -   -   -   -   -   -   -   -   -   -   -   -   -   -   -   -   -   -   -   -   -   -   -   -   -   -   -   -   -   -   -   -   -   -   -   -   -   -   -   -   -   -   -   -   -   -   -   -   -   -   -                                                                                                                                                                                                                                                                                                                                                                                                                                                                                                                                                                                                                                                                                                                                                                                                                                                                                                                                                                                                                                                                                                                                                                                                                                                                                                                                                                                                                   |            |                |         |          |                  |             |             |          | 1.0011              | o,o                          | -      |             |                                          |                         |                                     |         |          |
|-----------------------------------------------------------------------------------------------------------------------------------------------------------------------------------------------------------------------------------------------------------------------------------------------------------------------------------------------------------------------------------------------------------------------------------------------------------------------------------------------------------------------------------------------------------------------------------------------------------------------------------------------------------------------------------------------------------------------------------------------------------------------------------------------------------------------------------------------------------------------------------------------------------------------------------------------------------------------------------------------------------------------------------------------------------------------------------------------------------------------------------------------------------------------------------------------------------------------------------------------------------------------------------------------------------------------------------------------------------------------------------------------------------------------------------------------------------------------------------------------------------------------------------------------------------------------------------------------------------------------------------------------------------------------------------------------------------------------------------------------------------------------------------------------------------------------------------------------------------------------------------------------------------------------------------------------------------------|------------|----------------|---------|----------|------------------|-------------|-------------|----------|---------------------|------------------------------|--------|-------------|------------------------------------------|-------------------------|-------------------------------------|---------|----------|
| Enrollment100% State FundedTotal State<br>Funding Indian Ed<br>GapTotal State<br>Funding In District<br>General Fund<br>General | K-12 D     | )<br>istrict F | Funding | g FY1    | 995 - FY 2       | 00 <b>9</b> |             |          | I                   | Dawson                       | County |             |                                          |                         |                                     |         |          |
| Fiscal YearQuality<br>EducatorIndian Ed<br>for AIIAchievement<br>GapAchievement<br>                                                                                                                                                                                                                                                                                                                                                                                                                                                                                                                                                                                                                                                                                                                                                                                                                                                                                                                                                                                                                                                                                                                                                                                                                                                                                                                                                                                                                                                                                                                                                                                                                                                                                                                                                                                                                                                                             |            | Enroll         | Imont   |          |                  |             |             |          |                     |                              |        |             | 0                                        | o-Timo-Onl              | v                                   |         |          |
| FY 1995 54 113,103 2,095 115,046 2,171   FY 1996 53 115,046 2,171 122,129 2,262 129,710   FY 1998 56 129,710 2,316 129,710 2,316 129,710   FY 1999 54 136,607 2,530 126,446 2,299 120,129   FY 2000 55 126,446 2,299 126,446 2,299 126,446   FY 2001 57 143,509 2,518 126,446 2,299 126,446   FY 2002 52 181,106 3,483 126,448 126,446 2,299 143,509 143,509 143,509   FY 2002 52 181,106 3,483 126,446 126,446 126,446 126,446 126,446 126,446 126,446 126,446 126,446 126,446 126,446 126,446 126,446 126,446 126,446 126,446 126,446 126,446 126,446 126,446 126,446 126,446 126,446 126,446 126,446 126,446 126,446 126,446 126,446 126,446 <                                                                                                                                                                                                                                                                                                                                                                                                                                                                                                                                                                                                                                                                                                                                                                                                                                                                                                                                                                                                                                                                                                                                                                                                                                                                                                               | Final Year |                |         | Educator |                  | Indian Ed   | Achievement | At Diale | Funding in District | State Funding<br>in District |        | Deferred    | Expended<br>Weatherization &<br>Deferred | Indian<br>Education for | Capital<br>Investment &<br>Deferred |         | Gifted & |
| FY 1996 53 115,046 2,171 122,129 2,262 122,129 122,129 122,129 122,129 122,129 122,129 122,129 122,129 122,129 123,16 129,710 123,16 129,710 123,16 129,710 123,16 129,710 123,16 129,710 123,16 129,710 123,16 129,710 123,16 129,710 123,16 129,710 123,16 129,710 123,16 129,710 123,16 129,710 123,16 129,710 123,16 129,710 123,16 120,710 123,16 129,710 123,16 129,710 123,16 129,710 123,16 129,710 123,16 129,710 123,16 129,710 123,16 129,710 123,16 129,710 123,16 129,710 123,16 129,710 123,16 129,710 123,16 129,710 123,16 129,120 129,120 121,120 121,120 121,120 121,120 121,120 121,120 121,120 121,120 121,120 121,120 121,120 121,120 121,120 121,120 121,120 121,120 121,120 121,1                                                                                                                                                                                                                                                                                                                                                                                                                                                                                                                                                                                                                                                                                                                                                                                                                                                                                                                                                                                                                                                                                                                                                                                                                                                        |            |                | 115     |          | Quality Educator |             | Gap         | ALIVISK  |                     |                              |        | Maintenance | Wantenance                               |                         | Wantenance                          | Startup | Talented |
| FY 1998 56 129,710 2,316 1 1   FY 1999 54 136,607 2,530 1 1   FY 2000 55 1 126,446 2,299 1 1   FY 2001 57 1 143,509 2,518 1 1   FY 2002 52 1 184,516 3,483 1 1   FY 2003 55 1 184,516 3,355 1 1 1   FY 2004 48 1 171,586 3,575 1 1 1   FY 2005 50 169,582 3,392 1 1 1 1   FY 2006 45 - - 190,872 4,242 698 1 1 1                                                                                                                                                                                                                                                                                                                                                                                                                                                                                                                                                                                                                                                                                                                                                                                                                                                                                                                                                                                                                                                                                                                                                                                                                                                                                                                                                                                                                                                                                                                                                                                                                                                |            |                |         |          |                  |             |             |          | ,                   |                              |        |             |                                          |                         |                                     |         |          |
| FY 1999 54 136,607 2,530 126,446 2,299   FY 2001 55 126,446 2,299 143,509 2,518 126,446   FY 2001 57 143,509 2,518 143,509 2,518 143,509   FY 2002 52 181,106 3,483 181,106 3,483 143,555 144,516   FY 2003 55 184,516 3,355 184,516 3,355 144,516 171,586 3,575 144,516 171,586 169,582 3,392 144,242 144,242 144,242 144,242 144,242 144,242 144,242 144,242 144,242 144,242 144,242 144,242 144,242 144,242 144,242 144,242 144,242 144,242 144,242 144,242 144,242 144,242 144,242 144,242 144,242 144,242 144,242 144,242 144,242 144,242 144,242 144,242 144,242 144,242 144,242 144,242 144,242 144,242 144,242 144,242 144,242 144,242 144,242 144,242 144,242 144,242 <td>FY 1997</td> <td>54</td> <td></td> <td></td> <td></td> <td></td> <td></td> <td></td> <td>122,129</td> <td>2,262</td> <td></td> <td></td> <td></td> <td></td> <td></td> <td></td> <td></td>                                                                                                                                                                                                                                                                                                                                                                                                                                                                                                                                                                                                                                                                                                                                                                                                                                                                                                                                                                                                                                                                                   | FY 1997    | 54             |         |          |                  |             |             |          | 122,129             | 2,262                        |        |             |                                          |                         |                                     |         |          |
| FY 2000 55 126,446 2,299 143,509 143,509 143,509 2,518 143,509 143,509 2,518 143,509 143,509 2,518 143,509 143,509 143,509 143,509 143,509 143,509 143,509 143,509 150 143,509 150 143,509 150 143,509 150 150 150 150 150 150 150 171,586 3,575 150 150 150 150 150 150 150,582 3,392 150 150,582 150,582 150,582 150,582 150,582 150,582 150,582 150,582 150,582 150,582 150,582 150,582 150,582 150,582 150,582 150,582 150,582 150,582 150,582 150,582 150,582 150,582 150,582 150,582 150,582 150,582 150,582 150,582 150,582 150,582 150,582 150,582 150,582 150,582 150,582 150,582 150,582 150,582 150,582 150,582 150,582 150,582 150,582 150,582 150,582 150,582                                                                                                                                                                                                                                                                                                                                                                                                                                                                                                                                                                                                                                                                                                                                                                                                                                                                                                                                                                                                                                                                                                                                                                                                                                                                                      | FY 1998    |                |         |          |                  |             |             |          |                     |                              |        |             |                                          |                         |                                     |         |          |
| FY 2001 57 143,509 2,518 143,509 2,518 181,106 3,483 181,106 3,483 181,106 3,483 181,106 3,483 184,516 3,355 184,516 3,355 184,516 3,355 184,516 3,355 184,516 3,575 184,516 171,586 3,575 184,516 171,586 3,575 184,516 171,586 3,575 184,516 171,586 3,575 184,516 171,586 3,575 190,572 190,572 4,242 698 191,516 191,516 191,516 191,516 191,516 191,516 191,516 191,516 191,516 191,516 191,516 191,516 191,516 191,516 191,516 191,516 191,516 191,516 191,516 191,516 191,516 191,516 191,516 191,516 191,516 191,516 191,516 191,516 191,516 191,516 191,516 191,516 191,516 191,516 191,516 191,516 191,516 191,516 191,516 191,516 191,516 191,516 191,516 191,516 191,516 191,516 191,516 <td>FY 1999</td> <td></td>                                                                                                                                                                                                                                                                                                                                                                                                                                                                                                                                                                                                                                                                                                                                                                                                                                                                                                                                                                                                                                                                           | FY 1999    |                |         |          |                  |             |             |          |                     |                              |        |             |                                          |                         |                                     |         |          |
| FY 2002 52 181,106 3,483 181,106 3,483 181,106 3,483 181,106 3,483 181,106 3,483 181,106 3,483 181,106 3,483 181,106 3,483 181,106 3,483 181,106 3,483 181,106 3,483 181,106 3,483 181,106 3,483 181,106 3,483 181,106 3,483 181,106 3,355 181,106 181,106 3,355 181,106 181,106 3,355 181,106 181,106 3,355 181,106 181,106 3,355 181,106 181,106 3,355 181,106 181,106 3,355 181,106 181,106 3,355 181,106 181,106 3,355 181,106 181,106 181,106 181,106 181,106 181,106 181,106 181,106 181,106 181,106 181,106 181,106 181,106 181,106 181,106 181,106 181,106 181,106 181,106 181,106 181,106 181,106 181,106 181,106 181,106 181,106 181,106 181,106 181,106 181,106 181,106 181,106 <t< td=""><td>FY 2000</td><td></td><td></td><td></td><td></td><td></td><td></td><td></td><td></td><td></td><td></td><td></td><td></td><td></td><td></td><td></td><td></td></t<>                                                                                                                                                                                                                                                                                                                                                                                                                                                                                                                                                                                                                                                                                                                                                                                                                                                                                                                                                                                                                                                                                      | FY 2000    |                |         |          |                  |             |             |          |                     |                              |        |             |                                          |                         |                                     |         |          |
| FY 2003 55 184,516 3,355 184,516 3,355 184,516 171,586 3,575 184,516 171,586 3,575 184,516 171,586 3,575 184,516 171,586 3,575 184,516 171,586 3,575 184,516 171,586 3,575 184,516 171,586 3,575 184,516 171,586 3,575 190,572 169,582 3,392 190,572 190,872 4,242 698 190,572 190,572 190,872 190,872 190,872 190,872 190,872 190,872 190,872 190,872 190,872 190,872 190,872 190,872 190,872 190,872 190,872 190,872 190,872 190,872 190,872 190,872 190,872 190,872 190,872 190,872 190,872 190,872 190,872 190,872 190,872 190,872 190,872 190,872 190,872 190,872 190,872 190,872 190,872 190,872 190,872 190,872 190,872 190,872 190,872 190,872 190,872 190,872 190,872 190,872 190,872 190,872 1                                                                                                                                                                                                                                                                                                                                                                                                                                                                                                                                                                                                                                                                                                                                                                                                                                                                                                                                                                                                                                                                                                                                                                                                                                                        | FY 2001    |                |         |          |                  |             |             |          |                     |                              |        |             |                                          |                         |                                     |         |          |
| FY 2004 48 171,586 3,575 169,582 3,392   FY 2005 50 169,582 3,392 169,582 3,392   FY 2006 45 - - 190,872 4,242 698 169,882                                                                                                                                                                                                                                                                                                                                                                                                                                                                                                                                                                                                                                                                                                                                                                                                                                                                                                                                                                                                                                                                                                                                                                                                                                                                                                                                                                                                                                                                                                                                                                                                                                                                                                                                                                                                                                      |            |                |         |          |                  |             |             |          |                     |                              |        |             |                                          |                         |                                     |         |          |
| FY 2005 50 169,582 3,392 900 900   FY 2006 45 - - 190,872 4,242 698 698 698 698 698 698 698 698 698 698 698 698 698 698 698 698 698 698 698 698 698 698 698 698 698 698 698 698 698 698 698 698 698 698 698 698 698 698 698 698 698 698 698 698 698 698 698 698 698 698 698 698 698 698 698 698 698 698 698 698 698 698 698 698 698 698 698 698 698 698 698 698 698 698 698 698 698 698 698 698 698 698 698 698 698 698 698 698 698 698 698 698 698 <td>FY 2003</td> <td></td>                                                                                                                                                                                                                                                                                                                                                                                                                                                                                                                                                                                                                                                                                                                                                                                                                                                                                                                                                                                                                                                                                                                                                                                                                                                                                                                            | FY 2003    |                |         |          |                  |             |             |          |                     |                              |        |             |                                          |                         |                                     |         |          |
| FY 2006 45 190,872 4,242 698                                                                                                                                                                                                                                                                                                                                                                                                                                                                                                                                                                                                                                                                                                                                                                                                                                                                                                                                                                                                                                                                                                                                                                                                                                                                                                                                                                                                                                                                                                                                                                                                                                                                                                                                                                                                                                                                                                                                    | FY 2004    |                |         |          |                  |             |             |          |                     |                              |        |             |                                          |                         |                                     |         |          |
|                                                                                                                                                                                                                                                                                                                                                                                                                                                                                                                                                                                                                                                                                                                                                                                                                                                                                                                                                                                                                                                                                                                                                                                                                                                                                                                                                                                                                                                                                                                                                                                                                                                                                                                                                                                                                                                                                                                                                                 |            |                |         |          |                  |             |             |          |                     |                              |        |             |                                          |                         |                                     |         |          |
|                                                                                                                                                                                                                                                                                                                                                                                                                                                                                                                                                                                                                                                                                                                                                                                                                                                                                                                                                                                                                                                                                                                                                                                                                                                                                                                                                                                                                                                                                                                                                                                                                                                                                                                                                                                                                                                                                                                                                                 |            |                |         |          | -                | _           | -           |          |                     |                              |        |             |                                          |                         |                                     |         |          |
|                                                                                                                                                                                                                                                                                                                                                                                                                                                                                                                                                                                                                                                                                                                                                                                                                                                                                                                                                                                                                                                                                                                                                                                                                                                                                                                                                                                                                                                                                                                                                                                                                                                                                                                                                                                                                                                                                                                                                                 | FY 2007    | 47             |         | 7        | 14,174           | 1,000       | -           | 2,266    | 210,990             | 4,489                        |        | 8,497       | 8,497                                    | 2,333                   |                                     |         |          |
| <u>FY 2008 41 8 25,648 1,040 - 252 237,114 5,783 500 67,431 268,998</u>                                                                                                                                                                                                                                                                                                                                                                                                                                                                                                                                                                                                                                                                                                                                                                                                                                                                                                                                                                                                                                                                                                                                                                                                                                                                                                                                                                                                                                                                                                                                                                                                                                                                                                                                                                                                                                                                                         |            |                |         |          |                  |             | -           |          |                     | 5,783                        |        |             |                                          |                         | 67,431                              | 268,998 | 0        |
| FY 2009   Estimated   9   26,216   1,000   -   226   237,429   500                                                                                                                                                                                                                                                                                                                                                                                                                                                                                                                                                                                                                                                                                                                                                                                                                                                                                                                                                                                                                                                                                                                                                                                                                                                                                                                                                                                                                                                                                                                                                                                                                                                                                                                                                                                                                                                                                              | FY 2009    | Estimated      |         | 9        | 26,216           | 1,000       | -           | 226      | 237,429             |                              |        |             |                                          | 500                     |                                     |         | 0        |

## **Richev Elem**

\*Total State Funding includes: Direct state aid, Special Ed., Quality Educator, Indian Ed for All, Achievement Gap, At Risk, GTB, and HB 124 block grants.