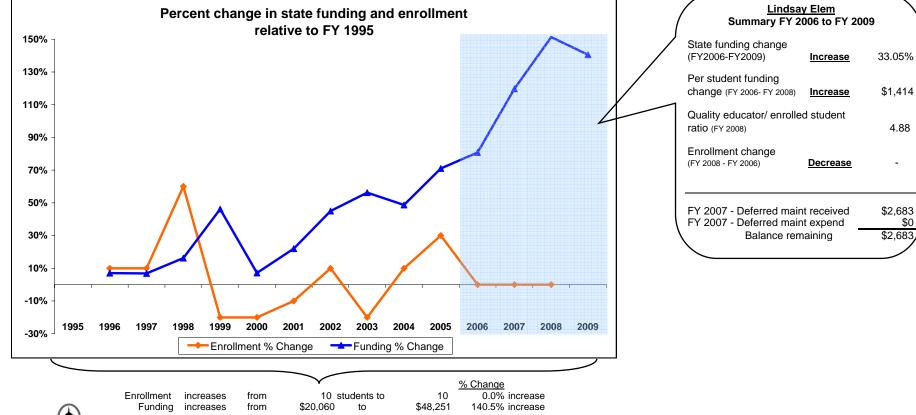

## K-12 District Funding FY 1995 - FY 2009

|            | Enrollment |    |                            | New Components<br>100% State Funded |                      |                    |         |                                                    |                                                             | One-Time-Only |                                             |                                                         |                                |                                                    |                         |                      |
|------------|------------|----|----------------------------|-------------------------------------|----------------------|--------------------|---------|----------------------------------------------------|-------------------------------------------------------------|---------------|---------------------------------------------|---------------------------------------------------------|--------------------------------|----------------------------------------------------|-------------------------|----------------------|
| iscal Year | Elem       | HS | Quality<br>Educator<br>FTE | Quality Educator                    | Indian Ed<br>for All | Achievement<br>Gap | At Risk | Total State<br>Funding in District<br>General Fund | Per Student<br>State Funding<br>in District<br>General Fund | Energy Relief | Weatherization &<br>Deferred<br>Maintenance | Expended<br>Weatherization &<br>Deferred<br>Maintenance | Indian<br>Education for<br>All | Capital<br>Investment &<br>Deferred<br>Maintenance | Kindergarten<br>Startup | Gifted &<br>Talented |
| Y 1995     | 10         |    |                            |                                     |                      |                    |         | 20,060                                             | 2,006                                                       |               |                                             |                                                         |                                |                                                    |                         |                      |
| Y 1996     | 11         |    |                            |                                     |                      |                    |         | 21,472                                             | 1,952                                                       |               |                                             |                                                         |                                |                                                    |                         |                      |
| Y 1997     | 11         |    |                            |                                     |                      |                    |         | 21,433                                             | 1,948                                                       |               |                                             |                                                         |                                |                                                    |                         |                      |
| Y 1998     | 16         |    |                            |                                     |                      |                    |         | 23,329                                             | 1,458                                                       |               |                                             |                                                         |                                |                                                    |                         |                      |
| Y 1999     | 8          |    |                            |                                     |                      |                    |         | 29,328                                             | 3,666                                                       |               |                                             |                                                         |                                |                                                    |                         |                      |
| Y 2000     | 8          |    |                            |                                     |                      |                    |         | 21,487                                             | 2,686                                                       |               |                                             |                                                         |                                |                                                    |                         |                      |
| Y 2001     | 9          |    |                            |                                     |                      |                    |         | 24,477                                             | 2,720                                                       |               |                                             |                                                         |                                |                                                    |                         |                      |
| Y 2002     | 11         |    |                            |                                     |                      |                    |         | 29,076                                             | 2,643                                                       |               |                                             |                                                         |                                |                                                    |                         |                      |
| Y 2003     | 8          |    |                            |                                     |                      |                    |         | 31,335                                             | 3,917                                                       |               |                                             |                                                         |                                |                                                    |                         |                      |
| Y 2004     | 11         |    |                            |                                     |                      |                    |         | 29,837                                             | 2,712                                                       |               |                                             |                                                         |                                |                                                    |                         |                      |
| Y 2005     | 13         |    |                            |                                     |                      |                    |         | 34,302                                             | 2,639                                                       |               |                                             |                                                         |                                |                                                    |                         |                      |
| Y 2006     | 10         |    |                            | -                                   | -                    | -                  | -       | 36,267                                             | 3,627                                                       | 148           |                                             |                                                         |                                |                                                    |                         |                      |
| Y 2007     | 10         |    | 2                          | 4,000                               | 224                  | -                  | 2,992   | 44,063                                             | 4,406                                                       |               | 2,683                                       | 0                                                       | 524                            |                                                    |                         |                      |
| Y 2008     | 10         |    | 2                          | 6,224                               | 224                  | -                  | 6,211   | 50,404                                             | 5,040                                                       |               |                                             |                                                         | 500                            | 33,715                                             | 268,998                 | 1,800                |
| Y 2009     | Estimated  |    | 2                          | 6,236                               | 245                  | -                  | 584     | 48,251                                             |                                                             |               |                                             |                                                         | 500                            |                                                    |                         | 1,800                |