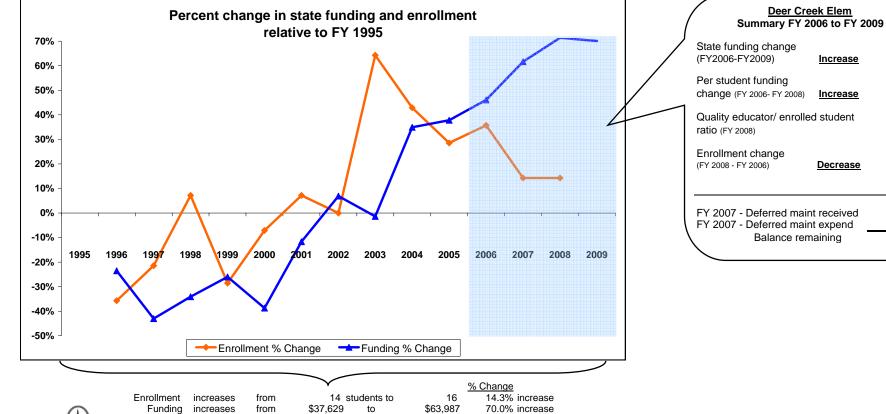

## Deer Creek Elem Dawson County

## K-12 District Funding FY 1995 - FY 2009

|             | Enrollment |    |                            | New Components 100% State Funded |                      |                    |         |                                                    |                                                             | One-Time-Only |                                             |                                                         |                                |                                                    |                         |                      |
|-------------|------------|----|----------------------------|----------------------------------|----------------------|--------------------|---------|----------------------------------------------------|-------------------------------------------------------------|---------------|---------------------------------------------|---------------------------------------------------------|--------------------------------|----------------------------------------------------|-------------------------|----------------------|
| Fiscal Year | Elem       | HS | Quality<br>Educator<br>FTE | Quality Educator                 | Indian Ed<br>for All | Achievement<br>Gap | At Risk | Total State<br>Funding in District<br>General Fund | Per Student<br>State Funding<br>in District<br>General Fund | Energy Relief | Weatherization &<br>Deferred<br>Maintenance | Expended<br>Weatherization &<br>Deferred<br>Maintenance | Indian<br>Education for<br>All | Capital<br>Investment &<br>Deferred<br>Maintenance | Kindergarten<br>Startup | Gifted &<br>Talented |
| FY 1995     | 14         |    |                            |                                  |                      |                    |         | 37,629                                             | 2,688                                                       |               |                                             |                                                         |                                |                                                    |                         |                      |
| FY 1996     | 9          |    |                            |                                  |                      |                    |         | 28,767                                             | 3,196                                                       |               |                                             |                                                         |                                |                                                    |                         |                      |
| FY 1997     | 11         |    |                            |                                  |                      |                    |         | 21,433                                             | 1,948                                                       |               |                                             |                                                         |                                |                                                    |                         |                      |
| FY 1998     | 15         |    |                            |                                  |                      |                    |         | 24,795                                             | 1,653                                                       |               |                                             |                                                         |                                |                                                    |                         |                      |
| FY 1999     | 10         |    |                            |                                  |                      |                    |         | 27,853                                             | 2,785                                                       |               |                                             |                                                         |                                |                                                    |                         |                      |
| FY 2000     | 13         |    |                            |                                  |                      |                    |         | 23,052                                             | 1,773                                                       |               |                                             |                                                         |                                |                                                    |                         |                      |
| FY 2001     | 15         |    |                            |                                  |                      |                    |         | 33,234                                             | 2,216                                                       |               |                                             |                                                         |                                |                                                    |                         |                      |
| FY 2002     | 14         |    |                            |                                  |                      |                    |         | 40,231                                             | 2,874                                                       |               |                                             |                                                         |                                |                                                    |                         |                      |
| FY 2003     | 23         |    |                            |                                  |                      |                    |         | 37,115                                             | 1,614                                                       |               |                                             |                                                         |                                |                                                    |                         |                      |
| FY 2004     | 20         |    |                            |                                  |                      |                    |         | 50,775                                             | 2,539                                                       |               |                                             |                                                         |                                |                                                    |                         |                      |
| FY 2005     | 18         |    |                            |                                  |                      |                    |         | 51,861                                             | 2,881                                                       |               |                                             |                                                         |                                |                                                    |                         |                      |
| FY 2006     | 19         |    |                            | -                                | -                    | -                  | -       | 54,979                                             | 2,894                                                       | 269           |                                             |                                                         |                                |                                                    |                         |                      |
| FY 2007     | 16         |    | 2                          | 4,000                            | 388                  | -                  | 2,343   | 60,838                                             | 3,802                                                       |               | 3,907                                       | 0                                                       | 905                            |                                                    |                         |                      |
| FY 2008     | 16         |    | 2                          | 6,072                            | 388                  | -                  | 2,727   | 64,495                                             | 4,031                                                       |               |                                             |                                                         | 500                            | 33,715                                             | 268,998                 | 1,800                |
| FY 2009     | Estimated  |    | 2                          | 6,008                            | 367                  | -                  | 2,849   | 63,987                                             |                                                             |               |                                             |                                                         | 500                            |                                                    |                         | 1,800                |

\*Total State Funding includes: Direct state aid, Special Ed., Quality Educator, Indian Ed for All, Achievement Gap, At Risk, GTB, and HB 124 block grants.

16.39%

\$1,137

8.00

(3)

\$3,907

\$0 \$3,907