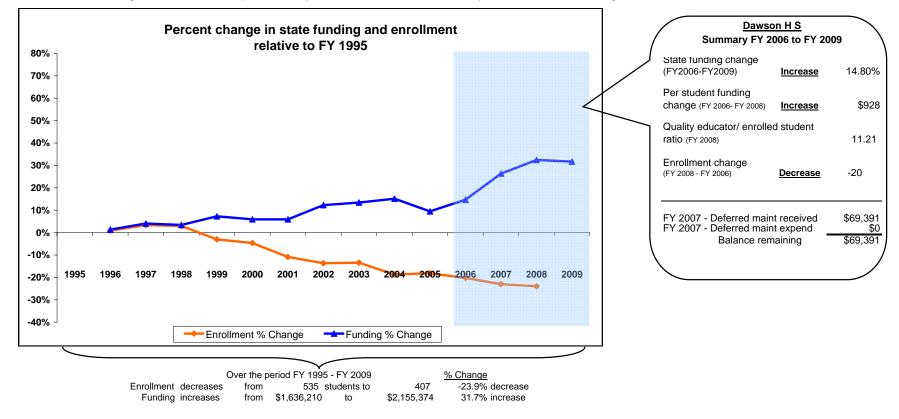

## Dawson H S Dawson County

|             |            |     |                            |                                  |                      |                    |         |                                                    | Dawson                                                      |               |                                             |                                                         |                                |                                                    |                         |                      |
|-------------|------------|-----|----------------------------|----------------------------------|----------------------|--------------------|---------|----------------------------------------------------|-------------------------------------------------------------|---------------|---------------------------------------------|---------------------------------------------------------|--------------------------------|----------------------------------------------------|-------------------------|----------------------|
|             | Enrollment |     |                            | New Components 100% State Funded |                      |                    |         |                                                    |                                                             | One-Time-Only |                                             |                                                         |                                |                                                    |                         |                      |
| Fiscal Year | Elem       | нs  | Quality<br>Educator<br>FTE | Quality<br>Educator              | Indian Ed<br>for All | Achievement<br>Gap | At Risk | Total State<br>Funding in District<br>General Fund | Per Student<br>State Funding<br>in District<br>General Fund | Energy Relief | Weatherization &<br>Deferred<br>Maintenance | Expended<br>Weatherization &<br>Deferred<br>Maintenance | Indian<br>Education for<br>All | Capital<br>Investment &<br>Deferred<br>Maintenance | Kindergarten<br>Startup | Gifted &<br>Talented |
| FY 1995     | -          | 535 |                            |                                  |                      |                    |         | 1,636,210                                          | 3,058                                                       |               |                                             |                                                         |                                |                                                    | •                       |                      |
| FY 1996     | -          | 540 |                            |                                  |                      |                    |         | 1,658,214                                          | 3,071                                                       |               |                                             |                                                         |                                |                                                    |                         |                      |
| FY 1997     | -          | 553 |                            |                                  |                      |                    |         | 1,703,246                                          | 3,080                                                       |               |                                             |                                                         |                                |                                                    |                         |                      |
| FY 1998     | -          | 551 |                            |                                  |                      |                    |         | 1,692,502                                          | 3,072                                                       |               |                                             |                                                         |                                |                                                    |                         |                      |
| FY 1999     | -          | 519 |                            |                                  |                      |                    |         | 1,755,873                                          | 3,383                                                       |               |                                             |                                                         |                                |                                                    |                         |                      |
| FY 2000     | -          | 510 |                            |                                  |                      |                    |         | 1,733,403                                          | 3,399                                                       |               |                                             |                                                         |                                |                                                    |                         |                      |
| FY 2001     | -          | 477 |                            |                                  |                      |                    |         | 1,733,425                                          | 3,634                                                       |               |                                             |                                                         |                                |                                                    |                         |                      |
| FY 2002     | -          | 462 |                            |                                  |                      |                    |         | 1,836,662                                          | 3,975                                                       |               |                                             |                                                         |                                |                                                    |                         |                      |
| FY 2003     | -          | 463 |                            |                                  |                      |                    |         | 1,856,013                                          | 4,009                                                       |               |                                             |                                                         |                                |                                                    |                         |                      |
| FY 2004     | -          | 435 |                            |                                  |                      |                    |         | 1,884,514                                          | 4,332                                                       |               |                                             |                                                         |                                |                                                    |                         |                      |
| FY 2005     | -          | 438 |                            |                                  |                      |                    |         | 1,791,891                                          | 4,091                                                       |               |                                             |                                                         |                                |                                                    |                         |                      |
| FY 2006     | -          | 427 |                            |                                  |                      |                    |         | 1,877,525                                          | 4,397                                                       | 6,138         |                                             |                                                         |                                |                                                    |                         |                      |
| FY 2007     | -          | 412 | 35                         | 70,068                           | 9,119                | 600                | 10,033  | 2,067,799                                          | 5,019                                                       |               | 69,391                                      | 0                                                       | 21,282                         |                                                    |                         |                      |
| FY 2008     | -          | 407 | 36                         | 110,237                          | 8,935                | 1,000              | 10,169  | 2,167,202                                          | 5,325                                                       |               |                                             |                                                         | 4,254                          | 33,715                                             |                         | 0                    |
| FY 2009     |            |     | 36                         | 110,455                          | 8,690                | 1,400              | 9,435   | 2,155,374                                          |                                                             |               |                                             |                                                         | 4,254                          |                                                    |                         | 0                    |