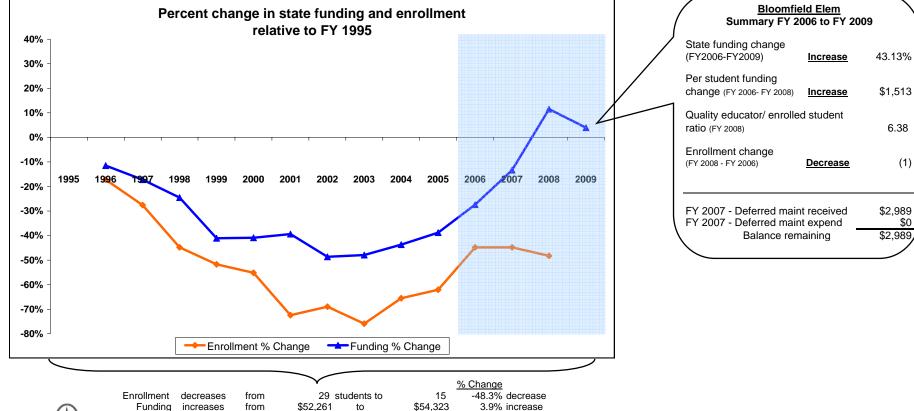

## K-12 District Funding FY 1995 - FY 2009

|             | Enrollment |    |                            | New Components 100% State Funded |                      |                    |         |                                                    |                                                             | One-Time-Only |                                             |                                                         |                                |                                                    |                         |                      |
|-------------|------------|----|----------------------------|----------------------------------|----------------------|--------------------|---------|----------------------------------------------------|-------------------------------------------------------------|---------------|---------------------------------------------|---------------------------------------------------------|--------------------------------|----------------------------------------------------|-------------------------|----------------------|
| Fiscal Year | Elem       | HS | Quality<br>Educator<br>FTE | Quality Educator                 | Indian Ed<br>for All | Achievement<br>Gap | At Risk | Total State<br>Funding in District<br>General Fund | Per Student<br>State Funding<br>in District<br>General Fund | Energy Relief | Weatherization &<br>Deferred<br>Maintenance | Expended<br>Weatherization &<br>Deferred<br>Maintenance | Indian<br>Education for<br>All | Capital<br>Investment &<br>Deferred<br>Maintenance | Kindergarten<br>Startup | Gifted &<br>Talented |
| FY 1995     | 29         |    |                            |                                  |                      |                    |         | 52,261                                             | 1,802                                                       |               |                                             |                                                         |                                |                                                    |                         |                      |
| FY 1996     | 24         |    |                            |                                  |                      |                    |         | 46,266                                             | 1,928                                                       |               |                                             |                                                         |                                |                                                    |                         |                      |
| FY 1997     | 21         |    |                            |                                  |                      |                    |         | 43,254                                             | 2,060                                                       |               |                                             |                                                         |                                |                                                    |                         |                      |
| FY 1998     | 16         |    |                            |                                  |                      |                    |         | 39,448                                             | 2,465                                                       |               |                                             |                                                         |                                |                                                    |                         |                      |
| FY 1999     | 14         |    |                            |                                  |                      |                    |         | 30,802                                             | 2,200                                                       |               |                                             |                                                         |                                |                                                    |                         |                      |
| FY 2000     | 13         |    |                            |                                  |                      |                    |         | 30,876                                             | 2,375                                                       |               |                                             |                                                         |                                |                                                    |                         |                      |
| FY 2001     | 8          |    |                            |                                  |                      |                    |         | 31,670                                             | 3,959                                                       |               |                                             |                                                         |                                |                                                    |                         |                      |
| FY 2002     | 9          |    |                            |                                  |                      |                    |         | 26,848                                             | 2,983                                                       |               |                                             |                                                         |                                |                                                    |                         |                      |
| FY 2003     | 7          |    |                            |                                  |                      |                    |         | 27,214                                             | 3,888                                                       |               |                                             |                                                         |                                |                                                    |                         |                      |
| FY 2004     | 10         |    |                            |                                  |                      |                    |         | 29,439                                             | 2,944                                                       |               |                                             |                                                         |                                |                                                    |                         |                      |
| FY 2005     | 11         |    |                            |                                  |                      |                    |         | 31,971                                             | 2,906                                                       |               |                                             |                                                         |                                |                                                    |                         |                      |
| FY 2006     | 16         |    |                            | -                                | -                    | -                  | -       | 37,953                                             | 2,372                                                       | 161           |                                             |                                                         |                                |                                                    |                         |                      |
| FY 2007     | 16         |    | 2                          | 4,000                            | 265                  | -                  | 189     | 45,307                                             | 2,832                                                       |               | 2,989                                       | 0                                                       | 619                            |                                                    |                         |                      |
| FY 2008     | 15         |    | 2                          | 7,135                            | 347                  | -                  | 173     | 58,271                                             | 3,885                                                       |               |                                             |                                                         | 500                            | 33,715                                             | 268,998                 | 1,800                |
| FY 2009     | Estimated  |    | 2                          | 6,312                            | 306                  | -                  | 165     | 54,323                                             |                                                             |               |                                             |                                                         | 500                            |                                                    |                         | 1,800                |