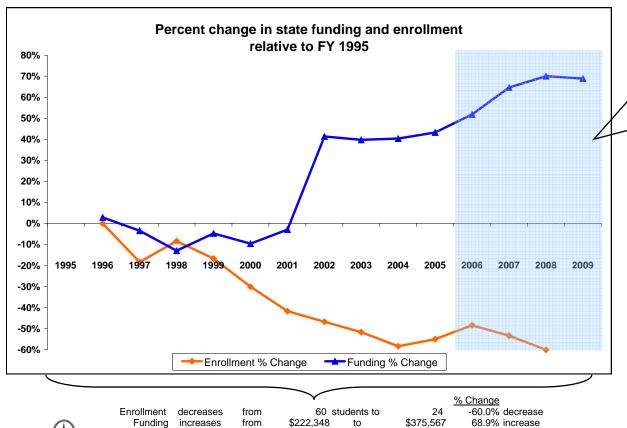

## Daniels County

|             | Enrollment |                  |                            | New Components<br>100% State Funded |           |                    |         |                                                    |                                                             | One-Time-Only |                                             |                                                |                                |                                                    |                         |                      |
|-------------|------------|------------------|----------------------------|-------------------------------------|-----------|--------------------|---------|----------------------------------------------------|-------------------------------------------------------------|---------------|---------------------------------------------|------------------------------------------------|--------------------------------|----------------------------------------------------|-------------------------|----------------------|
| Fiscal Year | Elem       | нѕ               | Quality<br>Educator<br>FTE | Quality Educator                    | Indian Ed | Achievement<br>Gap | At Risk | Total State<br>Funding in District<br>General Fund | Per Student<br>State Funding<br>in District<br>General Fund | Energy Relief | Weatherization &<br>Deferred<br>Maintenance | Expended Weatherization & Deferred Maintenance | Indian<br>Education for<br>All | Capital<br>Investment &<br>Deferred<br>Maintenance | Kindergarten<br>Startup | Gifted &<br>Talented |
| FY 1995     | 35         | 25               |                            |                                     |           |                    |         | 222,348                                            | 3,706                                                       |               |                                             |                                                |                                |                                                    | •                       |                      |
| FY 1996     | 35         | 25               |                            |                                     |           |                    |         | 228,738                                            | 3,812                                                       |               |                                             |                                                |                                |                                                    |                         |                      |
| FY 1997     | 31         | 18               |                            |                                     |           |                    |         | 214,778                                            | 4,383                                                       |               |                                             |                                                |                                |                                                    |                         |                      |
| FY 1998     | 35         | 20               |                            |                                     |           |                    |         | 193,680                                            | 3,521                                                       |               |                                             |                                                |                                |                                                    |                         |                      |
| FY 1999     | 32         | 18               |                            |                                     |           |                    |         | 211,824                                            | 4,236                                                       |               |                                             |                                                |                                |                                                    |                         |                      |
| FY 2000     | 29         | 13               |                            |                                     |           |                    |         | 201,059                                            | 4,787                                                       |               |                                             |                                                |                                |                                                    |                         |                      |
| FY 2001     | 22         | 13               |                            |                                     |           |                    |         | 215,988                                            | 6,171                                                       |               |                                             |                                                |                                |                                                    |                         |                      |
| FY 2002     | 21         | 11               |                            |                                     |           |                    |         | 314,327                                            | 9,823                                                       |               |                                             |                                                |                                |                                                    |                         |                      |
| FY 2003     | 17         | 12               |                            |                                     |           |                    |         | 310,767                                            | 10,716                                                      |               |                                             |                                                |                                |                                                    |                         |                      |
| FY 2004     | 17         | 8                |                            |                                     |           |                    |         | 312,071                                            | 12,483                                                      |               |                                             |                                                |                                |                                                    |                         |                      |
| FY 2005     | 20         | 7                |                            |                                     |           |                    |         | 318,608                                            | 11,800                                                      |               |                                             |                                                |                                |                                                    |                         |                      |
| FY 2006     | 17         | 14               |                            | -                                   | -         | -                  | -       | 337,667                                            | 10,892                                                      | 403           |                                             |                                                |                                |                                                    |                         |                      |
| FY 2007     | 16         | 12               | 10                         | 19,614                              | 714       | 400                | 112     | 366,070                                            | 13,074                                                      |               | 7,355                                       | 5,102                                          | 1,666                          |                                                    |                         |                      |
| FY 2008     | 11         | 13               | 9                          | 28,833                              | 694       | -                  | 97      | 378,095                                            | 15,754                                                      |               |                                             |                                                | 1,000                          | 101,146                                            | 268,998                 | 0                    |
| FY 2009     | Estimated  | , and the second | 8                          | 25,848                              | 673       | -                  | -       | 375,567                                            |                                                             |               |                                             |                                                | 1,000                          |                                                    |                         | 0                    |