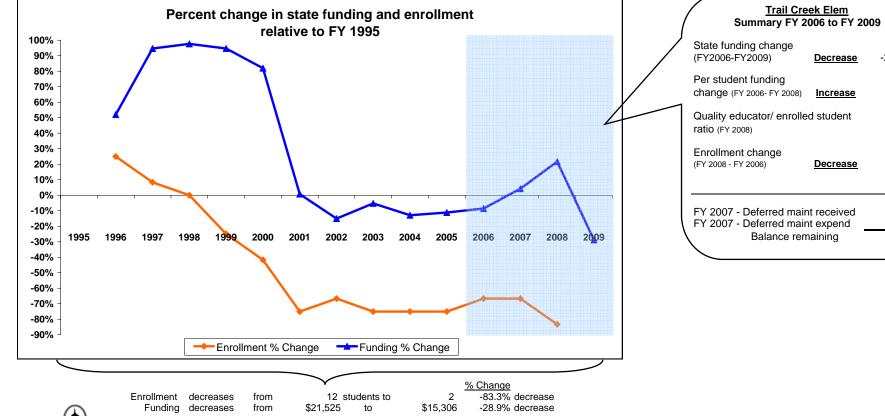

## Trail Creek Elem Custer County

## K-12 District Funding FY 1995 - FY 2009

|             | Enrollment |    |                            | New Components 100% State Funded |                      |                    |         |                                                    |                                                             | One-Time-Only |                                             |                                                         |                                |                                                    |                         |                      |
|-------------|------------|----|----------------------------|----------------------------------|----------------------|--------------------|---------|----------------------------------------------------|-------------------------------------------------------------|---------------|---------------------------------------------|---------------------------------------------------------|--------------------------------|----------------------------------------------------|-------------------------|----------------------|
| Fiscal Year | Elem       | HS | Quality<br>Educator<br>FTE | Quality Educator                 | Indian Ed<br>for All | Achievement<br>Gap | At Risk | Total State<br>Funding in District<br>General Fund | Per Student<br>State Funding<br>in District<br>General Fund | Energy Relief | Weatherization &<br>Deferred<br>Maintenance | Expended<br>Weatherization &<br>Deferred<br>Maintenance | Indian<br>Education for<br>All | Capital<br>Investment &<br>Deferred<br>Maintenance | Kindergarten<br>Startup | Gifted &<br>Talented |
| FY 1995     | 12         |    |                            |                                  |                      |                    |         | 21,525                                             | 1,794                                                       |               |                                             |                                                         |                                |                                                    |                         |                      |
| FY 1996     | 15         |    |                            |                                  |                      |                    |         | 32,728                                             | 2,182                                                       |               |                                             |                                                         |                                |                                                    |                         |                      |
| FY 1997     | 13         |    |                            |                                  |                      |                    |         | 41,884                                             | 3,222                                                       |               |                                             |                                                         |                                |                                                    |                         |                      |
| FY 1998     | 12         |    |                            |                                  |                      |                    |         | 42,536                                             | 3,545                                                       |               |                                             |                                                         |                                |                                                    |                         |                      |
| FY 1999     | 9          |    |                            |                                  |                      |                    |         | 41,890                                             | 4,654                                                       |               |                                             |                                                         |                                |                                                    |                         |                      |
| FY 2000     | 7          |    |                            |                                  |                      |                    |         | 39,162                                             | 5,595                                                       |               |                                             |                                                         |                                |                                                    |                         |                      |
| FY 2001     | 3          |    |                            |                                  |                      |                    |         | 21,689                                             | 7,230                                                       |               |                                             |                                                         |                                |                                                    |                         |                      |
| FY 2002     | 4          |    |                            |                                  |                      |                    |         | 18,279                                             | 4,570                                                       |               |                                             |                                                         |                                |                                                    |                         |                      |
| FY 2003     | 3          |    |                            |                                  |                      |                    |         | 20,391                                             | 6,797                                                       |               |                                             |                                                         |                                |                                                    |                         |                      |
| FY 2004     | 3          |    |                            |                                  |                      |                    |         | 18,754                                             | 6,251                                                       |               |                                             |                                                         |                                |                                                    |                         |                      |
| FY 2005     | 3          |    |                            |                                  |                      |                    |         | 19,128                                             | 6,376                                                       |               |                                             |                                                         |                                |                                                    |                         |                      |
| FY 2006     | 4          |    |                            | -                                | -                    | -                  | -       | 19,691                                             | 4,923                                                       | 54            |                                             |                                                         |                                |                                                    |                         |                      |
| FY 2007     | 4          |    | 1                          | 2,000                            | 100                  | -                  | -       | 22,440                                             | 5,610                                                       |               | 1,612                                       | 262                                                     | 190                            |                                                    |                         |                      |
| FY 2008     | 2          |    | 1                          | 3,036                            | 102                  | -                  | -       | 26,191                                             | 13,095                                                      |               |                                             |                                                         | 500                            | 33,715                                             | 268,998                 | 0                    |
| FY 2009     | Estimated  |    | 1                          | 3,042                            | 100                  | -                  | -       | 15,306                                             |                                                             |               |                                             |                                                         | 500                            |                                                    |                         | 0                    |

\*Total State Funding includes: Direct state aid, Special Ed., Quality Educator, Indian Ed for All, Achievement Gap, At Risk, GTB, and HB 124 block grants.

-22.27%

\$8,173

2.00

(2)

\$1,612

\$1,350

\$262