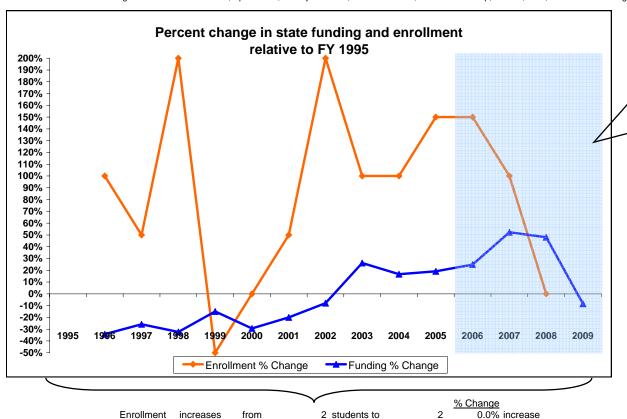

<sup>\*</sup>Total State Funding includes: Direct state aid, Special Ed., Quality Educator, Indian Ed for All, Achievement Gap, At Risk, GTB, and HB 124 block grants.

Spring Creek Elem
Summary FY 2006 to FY 2009 State funding change (FY2006-FY2009) **Decrease** -26.70% Per student funding change (FY 2006- FY 2008) Increase \$8,406 Quality educator/ enrolled student ratio (FY 2008) 2.00 Enrollment change (FY 2008 - FY 2006) (3) **Decrease** FY 2007 - Deferred maint received \$1,918 FY 2007 - Deferred maint expend \$0 \$1,918, Balance remaining