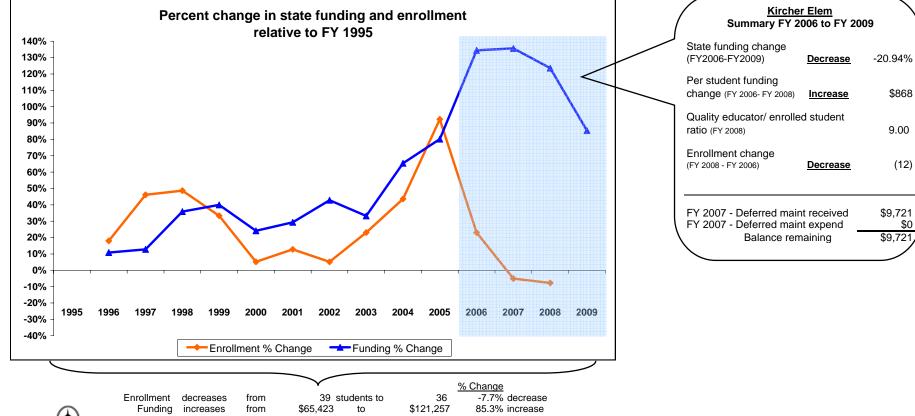

## K-12 District Funding FY 1995 - FY 2009

|             | Enrollment |    |                            | New Components 100% State Funded |                      |                    |         |                                                    |                                                             | One-Time-Only |          |                                                         |                                |                                                    |                         |                      |
|-------------|------------|----|----------------------------|----------------------------------|----------------------|--------------------|---------|----------------------------------------------------|-------------------------------------------------------------|---------------|----------|---------------------------------------------------------|--------------------------------|----------------------------------------------------|-------------------------|----------------------|
| Fiscal Year | Elem       | HS | Quality<br>Educator<br>FTE | Quality Educator                 | Indian Ed<br>for All | Achievement<br>Gap | At Risk | Total State<br>Funding in District<br>General Fund | Per Student<br>State Funding<br>in District<br>General Fund | Energy Relief | Deferred | Expended<br>Weatherization &<br>Deferred<br>Maintenance | Indian<br>Education for<br>All | Capital<br>Investment &<br>Deferred<br>Maintenance | Kindergarten<br>Startup | Gifted &<br>Talented |
| FY 1995     | 39         |    |                            |                                  |                      |                    |         | 65,423                                             | 1,678                                                       |               |          |                                                         |                                |                                                    |                         |                      |
| FY 1996     | 46         |    |                            |                                  |                      |                    |         | 72,494                                             | 1,576                                                       |               |          |                                                         |                                |                                                    |                         |                      |
| FY 1997     | 57         |    |                            |                                  |                      |                    |         | 73,773                                             | 1,294                                                       |               |          |                                                         |                                |                                                    |                         |                      |
| FY 1998     | 58         |    |                            |                                  |                      |                    |         | 88,875                                             | 1,532                                                       |               |          |                                                         |                                |                                                    |                         |                      |
| FY 1999     | 52         |    |                            |                                  |                      |                    |         | 91,591                                             | 1,761                                                       |               |          |                                                         |                                |                                                    |                         |                      |
| FY 2000     | 41         |    |                            |                                  |                      |                    |         | 81,189                                             | 1,980                                                       |               |          |                                                         |                                |                                                    |                         |                      |
| FY 2001     | 44         |    |                            |                                  |                      |                    |         | 84,619                                             | 1,923                                                       |               |          |                                                         |                                |                                                    |                         |                      |
| FY 2002     | 41         |    |                            |                                  |                      |                    |         | 93,405                                             | 2,278                                                       |               |          |                                                         |                                |                                                    |                         |                      |
| FY 2003     | 48         |    |                            |                                  |                      |                    |         | 87,175                                             | 1,816                                                       |               |          |                                                         |                                |                                                    |                         |                      |
| FY 2004     | 56         |    |                            |                                  |                      |                    |         | 108,194                                            | 1,932                                                       |               |          |                                                         |                                |                                                    |                         |                      |
| FY 2005     | 75         |    |                            |                                  |                      |                    |         | 117,895                                            | 1,572                                                       |               |          |                                                         |                                |                                                    |                         |                      |
| FY 2006     | 48         |    |                            | -                                | -                    | -                  | -       | 153,380                                            | 3,195                                                       | 913           |          |                                                         |                                |                                                    |                         |                      |
| FY 2007     | 37         |    | 4                          | 8,000                            | 1,163                | 1,400              | 3,145   | 154,118                                            | 4,165                                                       |               | 9,721    | 0                                                       | 2,714                          |                                                    |                         |                      |
| FY 2008     | 36         |    | 4                          | 12,144                           | 1,061                | 600                | 1,380   | 146,300                                            | 4,064                                                       |               |          |                                                         | 505                            | 33,715                                             | 268,998                 | 0                    |
| FY 2009     | Estimated  |    | 4                          | 12,168                           | 816                  | 400                | -       | 121,257                                            |                                                             |               |          |                                                         | 505                            |                                                    |                         | 0                    |