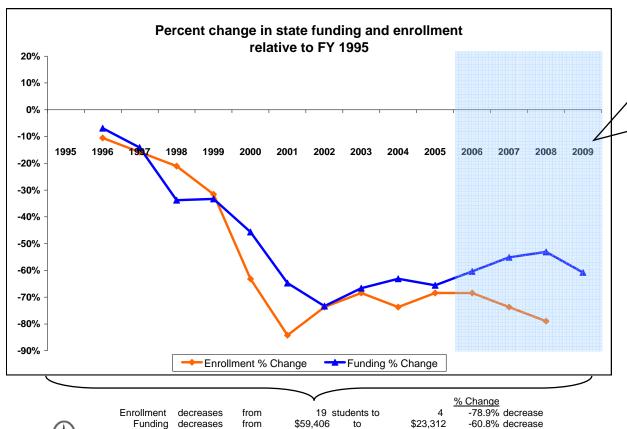

## **Custer County**

|             | New Components Enrollment 100% State Funded |    |                            |                  |           | One-Time-Only      |         |                                                    |                                                             |    |                                             |                                                |                                |                                                    |                         |                      |
|-------------|---------------------------------------------|----|----------------------------|------------------|-----------|--------------------|---------|----------------------------------------------------|-------------------------------------------------------------|----|---------------------------------------------|------------------------------------------------|--------------------------------|----------------------------------------------------|-------------------------|----------------------|
| Fiscal Year | Elem                                        | нѕ | Quality<br>Educator<br>FTE | Quality Educator | Indian Ed | Achievement<br>Gap | At Risk | Total State<br>Funding in District<br>General Fund | Per Student<br>State Funding<br>in District<br>General Fund |    | Weatherization &<br>Deferred<br>Maintenance | Expended Weatherization & Deferred Maintenance | Indian<br>Education for<br>All | Capital<br>Investment &<br>Deferred<br>Maintenance | Kindergarten<br>Startup | Gifted &<br>Talented |
| FY 1995     | 19                                          |    |                            |                  |           | •                  |         | 59,406                                             | 3,127                                                       | •  |                                             |                                                |                                |                                                    |                         |                      |
| FY 1996     | 17                                          |    |                            |                  |           |                    |         | 55,312                                             | 3,254                                                       |    |                                             |                                                |                                |                                                    |                         |                      |
| FY 1997     | 16                                          |    |                            |                  |           |                    |         | 51,004                                             | 3,188                                                       |    |                                             |                                                |                                |                                                    |                         |                      |
| FY 1998     | 15                                          |    |                            |                  |           |                    |         | 39,328                                             | 2,622                                                       |    |                                             |                                                |                                |                                                    |                         |                      |
| FY 1999     | 13                                          |    |                            |                  |           |                    |         | 39,640                                             | 3,049                                                       |    |                                             |                                                |                                |                                                    |                         |                      |
| FY 2000     | 7                                           |    |                            |                  |           |                    |         | 32,270                                             | 4,610                                                       |    |                                             |                                                |                                |                                                    |                         |                      |
| FY 2001     | 3                                           |    |                            |                  |           |                    |         | 20,967                                             | 6,989                                                       |    |                                             |                                                |                                |                                                    |                         |                      |
| FY 2002     | 5                                           |    |                            |                  |           |                    |         | 15,852                                             | 3,170                                                       |    |                                             |                                                |                                |                                                    |                         |                      |
| FY 2003     | 6                                           |    |                            |                  |           |                    |         | 19,802                                             | 3,300                                                       |    |                                             |                                                |                                |                                                    |                         |                      |
| FY 2004     | 5                                           |    |                            |                  |           |                    |         | 21,910                                             | 4,382                                                       |    |                                             |                                                |                                |                                                    |                         |                      |
| FY 2005     | 6                                           |    |                            |                  |           |                    |         | 20,465                                             | 3,411                                                       |    |                                             |                                                |                                |                                                    |                         |                      |
| FY 2006     | 6                                           |    |                            | -                | -         | -                  | -       | 23,555                                             | 3,926                                                       | 94 |                                             |                                                |                                |                                                    |                         |                      |
| FY 2007     | 5                                           |    | 1                          | 2,000            | 143       | -                  | 315     | 26,663                                             | 5,333                                                       |    | 2,071                                       | 0                                              | 333                            |                                                    |                         |                      |
| FY 2008     | 4                                           |    | 1                          | 3,036            | 143       | -                  | -       | 27,885                                             | 6,971                                                       |    |                                             |                                                | 500                            | 33,715                                             | 268,998                 | 0                    |
| FY 2009     | Estimated                                   |    | 1                          | 3,042            | 122       | -                  | -       | 23,312                                             |                                                             |    |                                             |                                                | 500                            |                                                    | ·                       | 0                    |