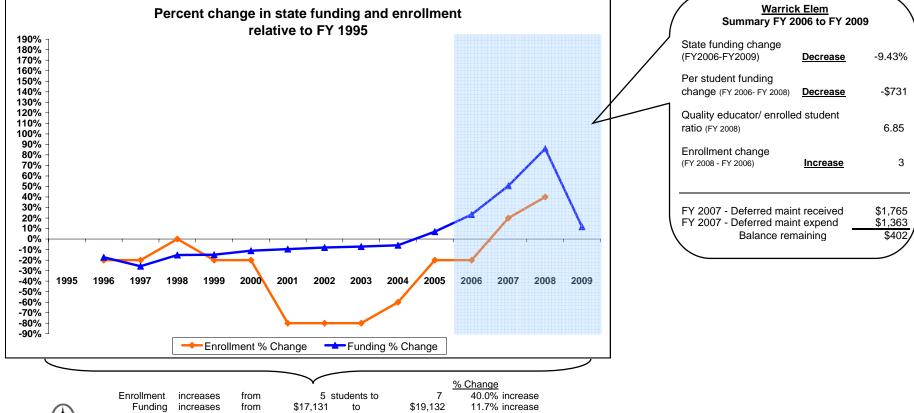

## Warrick Elem Chouteau County

## K-12 District Funding FY 1995 - FY 2009

|             | Enrollment |    |                            | New Components<br>100% State Funded |                      |                    |         |                                                    |        | One-Time-Only |                                             |                                                         |                                |                                                    |                         |                      |
|-------------|------------|----|----------------------------|-------------------------------------|----------------------|--------------------|---------|----------------------------------------------------|--------|---------------|---------------------------------------------|---------------------------------------------------------|--------------------------------|----------------------------------------------------|-------------------------|----------------------|
| Fiscal Year | Elem       | HS | Quality<br>Educator<br>FTE | Quality Educator                    | Indian Ed<br>for All | Achievement<br>Gap | At Risk | Total State<br>Funding in District<br>General Fund |        | Energy Relief | Weatherization &<br>Deferred<br>Maintenance | Expended<br>Weatherization &<br>Deferred<br>Maintenance | Indian<br>Education for<br>All | Capital<br>Investment &<br>Deferred<br>Maintenance | Kindergarten<br>Startup | Gifted &<br>Talented |
| FY 1995     | 5          |    |                            |                                     |                      |                    |         | 17,131                                             | 3,426  |               |                                             |                                                         |                                |                                                    |                         |                      |
| FY 1996     | 4          |    |                            |                                     |                      |                    |         | 14,175                                             | 3,544  |               |                                             |                                                         |                                |                                                    |                         |                      |
| FY 1997     | 4          |    |                            |                                     |                      |                    |         | 12,700                                             | 3,175  |               |                                             |                                                         |                                |                                                    |                         |                      |
| FY 1998     | 5          |    |                            |                                     |                      |                    |         | 14,532                                             | 2,906  |               |                                             |                                                         |                                |                                                    |                         |                      |
| FY 1999     | 4          |    |                            |                                     |                      |                    |         | 14,578                                             | 3,644  |               |                                             |                                                         |                                |                                                    |                         |                      |
| FY 2000     | 4          |    |                            |                                     |                      |                    |         | 15,226                                             | 3,807  |               |                                             |                                                         |                                |                                                    |                         |                      |
| FY 2001     | 1          |    |                            |                                     |                      |                    |         | 15,493                                             | 15,493 |               |                                             |                                                         |                                |                                                    |                         |                      |
| FY 2002     | 1          |    |                            |                                     |                      |                    |         | 15,766                                             | 15,766 |               |                                             |                                                         |                                |                                                    |                         |                      |
| FY 2003     | 1          |    |                            |                                     |                      |                    |         | 15,907                                             | 15,907 |               |                                             |                                                         |                                |                                                    |                         |                      |
| FY 2004     | 2          |    |                            |                                     |                      |                    |         | 16,118                                             | 8,059  |               |                                             |                                                         |                                |                                                    |                         |                      |
| FY 2005     | 4          |    |                            |                                     |                      |                    |         | 18,344                                             | 4,586  |               |                                             |                                                         |                                |                                                    |                         |                      |
| FY 2006     | 4          |    |                            | -                                   | -                    | -                  | -       | 21,124                                             | 5,281  | 54            |                                             |                                                         |                                |                                                    |                         |                      |
| FY 2007     | 6          |    | 1                          | 2,044                               | 102                  | -                  | -       | 25,811                                             | 4,302  |               | 1,765                                       | 1,363                                                   | 238                            |                                                    |                         |                      |
| FY 2008     | 7          |    | 1                          | 3,103                               | 143                  | -                  | -       | 31,852                                             | 4,550  |               |                                             |                                                         | 500                            | 33,715                                             | 268,998                 | C                    |
|             | Estimated  |    | 1                          | 3,109                               | 122                  | -                  | -       | 19,132                                             |        |               |                                             |                                                         | 500                            | , -                                                | /                       | C                    |