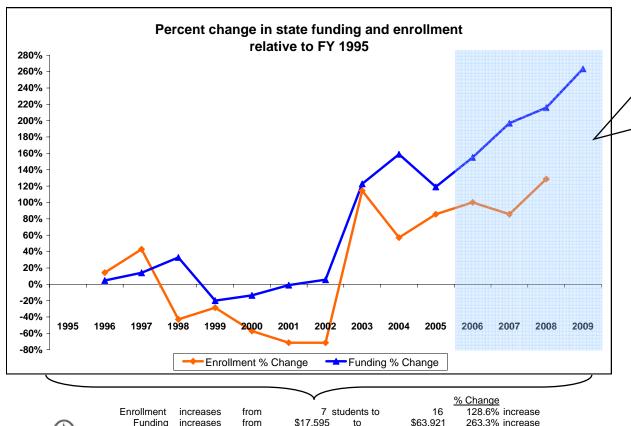

## Knees Elem

K-12 District Funding FY 1995 - FY 2009

Chouteau County

|             | Enrollment |    |                            | New Components<br>100% State Funded |           |                    |         |                                                    |                                                             | One-Time-Only |                                             |                                                |                                |                                                    |                         |                      |
|-------------|------------|----|----------------------------|-------------------------------------|-----------|--------------------|---------|----------------------------------------------------|-------------------------------------------------------------|---------------|---------------------------------------------|------------------------------------------------|--------------------------------|----------------------------------------------------|-------------------------|----------------------|
| Fiscal Year |            | нѕ | Quality<br>Educator<br>FTE | Quality Educator                    | Indian Ed | Achievement<br>Gap | At Risk | Total State<br>Funding in District<br>General Fund | Per Student<br>State Funding<br>in District<br>General Fund | Energy Relief | Weatherization &<br>Deferred<br>Maintenance | Expended Weatherization & Deferred Maintenance | Indian<br>Education for<br>All | Capital<br>Investment &<br>Deferred<br>Maintenance | Kindergarten<br>Startup | Gifted &<br>Talented |
| FY 1995     | 7          |    |                            |                                     |           |                    |         | 17,595                                             | 2,514                                                       |               |                                             |                                                |                                |                                                    |                         |                      |
| FY 1996     | 8          |    |                            |                                     |           |                    |         | 18,412                                             | 2,302                                                       |               |                                             |                                                |                                |                                                    |                         |                      |
| FY 1997     | 10         |    |                            |                                     |           |                    |         | 20,086                                             | 2,009                                                       |               |                                             |                                                |                                |                                                    |                         |                      |
| FY 1998     | 4          |    |                            |                                     |           |                    |         | 23,356                                             | 5,839                                                       |               |                                             |                                                |                                |                                                    |                         |                      |
| FY 1999     | 5          |    |                            |                                     |           |                    |         | 14,089                                             | 2,818                                                       |               |                                             |                                                |                                |                                                    |                         |                      |
| FY 2000     | 3          |    |                            |                                     |           |                    |         | 15,226                                             | 5,075                                                       |               |                                             |                                                |                                |                                                    |                         |                      |
| FY 2001     | 2          |    |                            |                                     |           |                    |         | 17,426                                             | 8,713                                                       |               |                                             |                                                |                                |                                                    |                         |                      |
| FY 2002     | 2          |    |                            |                                     |           |                    |         | 18,595                                             | 9,298                                                       |               |                                             |                                                |                                |                                                    |                         |                      |
| FY 2003     | 15         |    |                            |                                     |           |                    |         | 39,194                                             | 2,613                                                       |               |                                             |                                                |                                |                                                    |                         |                      |
| FY 2004     | 11         |    |                            |                                     |           |                    |         | 45,571                                             | 4,143                                                       |               |                                             |                                                |                                |                                                    |                         |                      |
| FY 2005     | 13         |    |                            |                                     |           |                    |         | 38,558                                             | 2,966                                                       |               |                                             |                                                |                                |                                                    |                         |                      |
| FY 2006     | 14         |    |                            | -                                   | -         | -                  | -       | 44,877                                             | 3,206                                                       |               |                                             |                                                |                                |                                                    |                         |                      |
| FY 2007     | 13         |    | 2                          | 4,044                               | 306       | -                  | -       | 52,237                                             | 4,018                                                       |               | 3,295                                       | 0                                              | 714                            |                                                    |                         |                      |
| FY 2008     | 16         |    | 2                          | 6,139                               | 306       | -                  | -       | 55,563                                             | 3,473                                                       |               | ,                                           |                                                | 500                            | 33,715                                             | 268,998                 | 0                    |
| FY 2009     | Estimated  |    | 2                          | 6,151                               | 367       | -                  | -       | 63,921                                             |                                                             |               |                                             |                                                | 500                            | ,                                                  | •                       | 0                    |

<sup>\*</sup>Total State Funding includes: Direct state aid, Special Ed., Quality Educator, Indian Ed for All, Achievement Gap, At Risk, GTB, and HB 124 block grants.

Knees Elem Summary FY 2006 to FY 2009 State funding change (FY2006-FY2009) 42.43% <u>Increase</u> Per student funding change (FY 2006- FY 2008) \$267 Increase Quality educator/ enrolled student ratio (FY 2008) 7.91 Enrollment change (FY 2008 - FY 2006) 2 **Increase** FY 2007 - Deferred maint received \$3,295 FY 2007 - Deferred maint expend \$0 \$3,295 Balance remaining