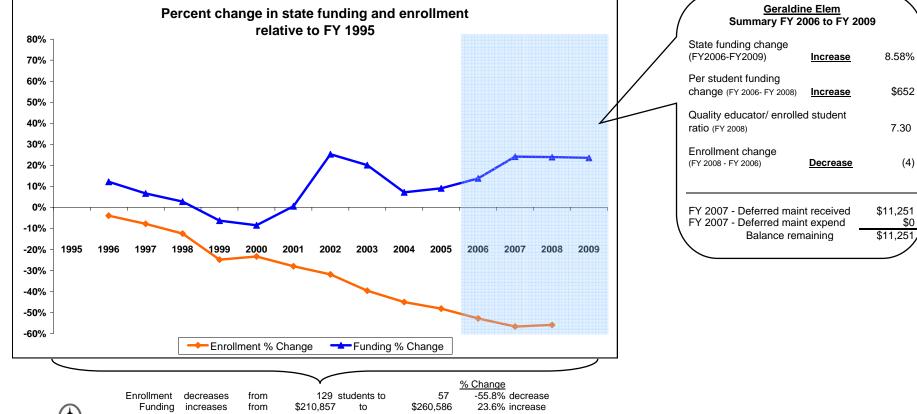

## K-12 District Funding FY 1995 - FY 2009

|             | Enrollment |    |                            | New Components<br>100% State Funded |                      |                    |         |                                                    |       | One-Time-Only |                                             |                                                         |                                |                                                    |                         |                      |
|-------------|------------|----|----------------------------|-------------------------------------|----------------------|--------------------|---------|----------------------------------------------------|-------|---------------|---------------------------------------------|---------------------------------------------------------|--------------------------------|----------------------------------------------------|-------------------------|----------------------|
| Fiscal Year | Elem       | НS | Quality<br>Educator<br>FTE | Quality Educator                    | Indian Ed<br>for All | Achievement<br>Gap | At Risk | Total State<br>Funding in District<br>General Fund |       | Energy Relief | Weatherization &<br>Deferred<br>Maintenance | Expended<br>Weatherization &<br>Deferred<br>Maintenance | Indian<br>Education for<br>All | Capital<br>Investment &<br>Deferred<br>Maintenance | Kindergarten<br>Startup | Gifted &<br>Talented |
| FY 1995     | 129        |    |                            |                                     |                      |                    |         | 210,857                                            | 1,635 |               |                                             |                                                         |                                |                                                    |                         |                      |
| FY 1996     | 124        |    |                            |                                     |                      |                    |         | 236,605                                            | 1,908 |               |                                             |                                                         |                                |                                                    |                         |                      |
| FY 1997     | 119        |    |                            |                                     |                      |                    |         | 224,921                                            | 1,890 |               |                                             |                                                         |                                |                                                    |                         |                      |
| FY 1998     | 113        |    |                            |                                     |                      |                    |         | 216,844                                            | 1,919 |               |                                             |                                                         |                                |                                                    |                         |                      |
| FY 1999     | 97         |    |                            |                                     |                      |                    |         | 197,780                                            | 2,039 |               |                                             |                                                         |                                |                                                    |                         |                      |
| FY 2000     | 99         |    |                            |                                     |                      |                    |         | 193,059                                            | 1,950 |               |                                             |                                                         |                                |                                                    |                         |                      |
| FY 2001     | 93         |    |                            |                                     |                      |                    |         | 212,077                                            | 2,280 |               |                                             |                                                         |                                |                                                    |                         |                      |
| FY 2002     | 88         |    |                            |                                     |                      |                    |         | 264,301                                            | 3,003 |               |                                             |                                                         |                                |                                                    |                         |                      |
| FY 2003     | 78         |    |                            |                                     |                      |                    |         | 253,414                                            | 3,249 |               |                                             |                                                         |                                |                                                    |                         |                      |
| FY 2004     | 71         |    |                            |                                     |                      |                    |         | 226,036                                            | 3,184 |               |                                             |                                                         |                                |                                                    |                         |                      |
| FY 2005     | 67         |    |                            |                                     |                      |                    |         | 230,136                                            | 3,435 |               |                                             |                                                         |                                |                                                    |                         |                      |
| FY 2006     | 61         |    |                            | -                                   | -                    | -                  | -       | 239,984                                            | 3,934 |               |                                             |                                                         |                                |                                                    |                         |                      |
| FY 2007     | 56         |    | 8                          | 15,876                              | 1,367                | -                  | 258     | 261,779                                            | 4,675 |               | 11,251                                      | 0                                                       | 3,190                          |                                                    |                         |                      |
| FY 2008     | 57         |    | 8                          | 23,720                              | 1,265                | -                  | 223     | 261,401                                            | 4,586 |               |                                             |                                                         | 602                            | 67,431                                             | 268,998                 | 0                    |
|             | Estimated  |    | 8                          | 24,695                              | 1,204                | -                  | -       | 260,586                                            | .,    |               |                                             |                                                         | 602                            | - 1.0.                                             |                         | Ō                    |

\*Total State Funding includes: Direct state aid, Special Ed., Quality Educator, Indian Ed for All, Achievement Gap, At Risk, GTB, and HB 124 block grants.