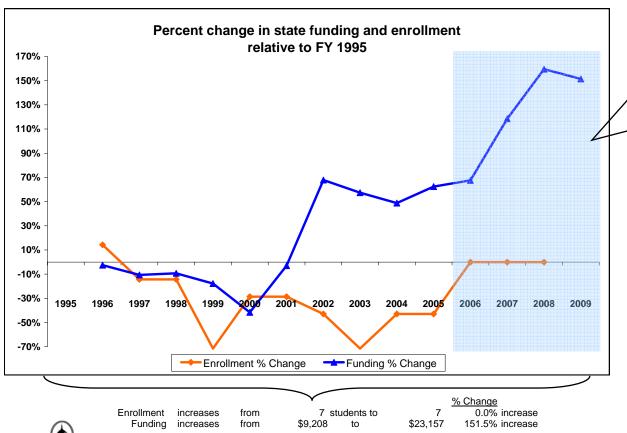

## K-12 District Funding FY 1995 - FY 2009

Chouteau County

|             | Enrollment |    |                            | New Components<br>100% State Funded |           |                    |         |                                                    |                                                             | One-Time-Only |                                             |                                                |                                |                                                    |                         |                      |
|-------------|------------|----|----------------------------|-------------------------------------|-----------|--------------------|---------|----------------------------------------------------|-------------------------------------------------------------|---------------|---------------------------------------------|------------------------------------------------|--------------------------------|----------------------------------------------------|-------------------------|----------------------|
| Fiscal Year | Elem       | нѕ | Quality<br>Educator<br>FTE | Quality Educator                    | Indian Ed | Achievement<br>Gap | At Risk | Total State<br>Funding in District<br>General Fund | Per Student<br>State Funding<br>in District<br>General Fund | Energy Relief | Weatherization &<br>Deferred<br>Maintenance | Expended Weatherization & Deferred Maintenance | Indian<br>Education for<br>All | Capital<br>Investment &<br>Deferred<br>Maintenance | Kindergarten<br>Startup | Gifted &<br>Talented |
| FY 1995     | 7          |    |                            |                                     |           |                    |         | 9,208                                              | 1,315                                                       |               |                                             |                                                |                                |                                                    | •                       |                      |
| FY 1996     | 8          |    |                            |                                     |           |                    |         | 8,976                                              | 1,122                                                       |               |                                             |                                                |                                |                                                    |                         |                      |
| FY 1997     | 6          |    |                            |                                     |           |                    |         | 8,237                                              | 1,373                                                       |               |                                             |                                                |                                |                                                    |                         |                      |
| FY 1998     | 6          |    |                            |                                     |           |                    |         | 8,348                                              | 1,391                                                       |               |                                             |                                                |                                |                                                    |                         |                      |
| FY 1999     | 2          |    |                            |                                     |           |                    |         | 7,568                                              | 3,784                                                       |               |                                             |                                                |                                |                                                    |                         |                      |
| FY 2000     | 5          |    |                            |                                     |           |                    |         | 5,380                                              | 1,076                                                       |               |                                             |                                                |                                |                                                    |                         |                      |
| FY 2001     | 5          |    |                            |                                     |           |                    |         | 8,934                                              | 1,787                                                       |               |                                             |                                                |                                |                                                    |                         |                      |
| FY 2002     | 4          |    |                            |                                     |           |                    |         | 15,459                                             | 3,865                                                       |               |                                             |                                                |                                |                                                    |                         |                      |
| FY 2003     | 2          |    |                            |                                     |           |                    |         | 14,491                                             | 7,245                                                       |               |                                             |                                                |                                |                                                    |                         |                      |
| FY 2004     | 4          |    |                            |                                     |           |                    |         | 13,707                                             | 3,427                                                       |               |                                             |                                                |                                |                                                    |                         |                      |
| FY 2005     | 4          |    |                            |                                     |           |                    |         | 14,952                                             | 3,738                                                       |               |                                             |                                                |                                |                                                    |                         |                      |
| FY 2006     | 7          |    |                            | =                                   | -         | -                  | _       | 15,429                                             | 2,204                                                       | 54            |                                             |                                                |                                |                                                    |                         |                      |
| FY 2007     | 7          |    | 1                          | 2,044                               | 122       | -                  | -       | 20,121                                             | 2,874                                                       |               | 1,918                                       | 0                                              | 286                            |                                                    |                         |                      |
| FY 2008     | 7          |    | 1                          | 3,103                               | 163       | -                  | -       | 23,900                                             | 3,414                                                       |               | ĺ                                           |                                                | 500                            | 33,715                                             | 268,998                 | 0                    |
| FY 2009     | Estimated  |    | 1                          | 3,109                               | 143       | -                  | -       | 23,157                                             | •                                                           |               |                                             |                                                | 500                            |                                                    | ,                       | 0                    |

<sup>\*</sup>Total State Funding includes: Direct state aid, Special Ed., Quality Educator, Indian Ed for All, Achievement Gap, At Risk, GTB, and HB 124 block grants.

<u>Carter Elem</u> Summary FY 2006 to FY 2009 State funding change (FY2006-FY2009) 50.09% <u>Increase</u> Per student funding change (FY 2006- FY 2008) Increase \$1,210 Quality educator/ enrolled student ratio (FY 2008) 6.85 Enrollment change (FY 2008 - FY 2006) **Decrease** FY 2007 - Deferred maint received \$1,918 FY 2007 - Deferred maint expend \$0 \$1,918, Balance remaining