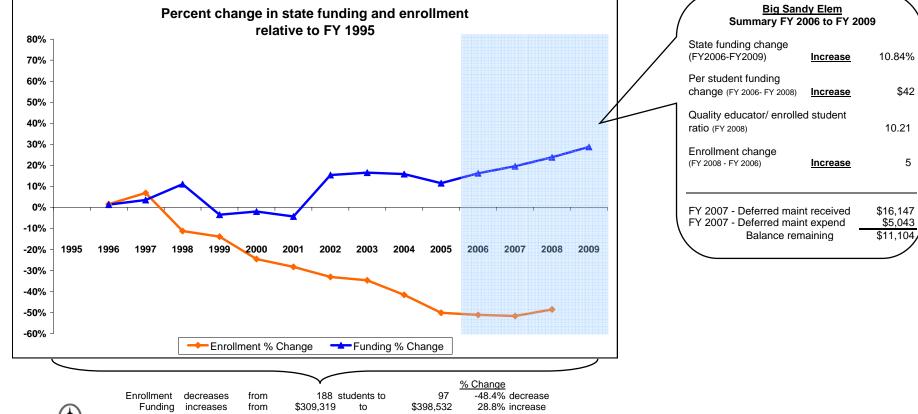

## K-12 District Funding FY 1995 - FY 2009

|             | Enrollment |    |                            | New Components<br>100% State Funded |                      |                    |         |                                                    |                                                             | One-Time-Only |                                             |                                                         |                                |                                                    |                         |                      |
|-------------|------------|----|----------------------------|-------------------------------------|----------------------|--------------------|---------|----------------------------------------------------|-------------------------------------------------------------|---------------|---------------------------------------------|---------------------------------------------------------|--------------------------------|----------------------------------------------------|-------------------------|----------------------|
| Fiscal Year | Elem       | HS | Quality<br>Educator<br>FTE | Quality Educator                    | Indian Ed<br>for All | Achievement<br>Gap | At Risk | Total State<br>Funding in District<br>General Fund | Per Student<br>State Funding<br>in District<br>General Fund | Energy Relief | Weatherization &<br>Deferred<br>Maintenance | Expended<br>Weatherization &<br>Deferred<br>Maintenance | Indian<br>Education for<br>All | Capital<br>Investment &<br>Deferred<br>Maintenance | Kindergarten<br>Startup | Gifted &<br>Talented |
| FY 1995     | 188        |    |                            |                                     |                      |                    |         | 309,319                                            | 1,645                                                       |               |                                             |                                                         |                                |                                                    |                         |                      |
| FY 1996     | 191        |    |                            |                                     |                      |                    |         | 313,507                                            | 1,641                                                       |               |                                             |                                                         |                                |                                                    |                         |                      |
| FY 1997     | 201        |    |                            |                                     |                      |                    |         | 320,370                                            | 1,594                                                       |               |                                             |                                                         |                                |                                                    |                         |                      |
| FY 1998     | 167        |    |                            |                                     |                      |                    |         | 343,629                                            | 2,058                                                       |               |                                             |                                                         |                                |                                                    |                         |                      |
| FY 1999     | 162        |    |                            |                                     |                      |                    |         | 298,678                                            | 1,844                                                       |               |                                             |                                                         |                                |                                                    |                         |                      |
| FY 2000     | 142        |    |                            |                                     |                      |                    |         | 303,490                                            | 2,137                                                       |               |                                             |                                                         |                                |                                                    |                         |                      |
| FY 2001     | 135        |    |                            |                                     |                      |                    |         | 296,110                                            | 2,193                                                       |               |                                             |                                                         |                                |                                                    |                         |                      |
| FY 2002     | 126        |    |                            |                                     |                      |                    |         | 357,020                                            | 2,833                                                       |               |                                             |                                                         |                                |                                                    |                         |                      |
| FY 2003     | 123        |    |                            |                                     |                      |                    |         | 360,550                                            | 2,931                                                       |               |                                             |                                                         |                                |                                                    |                         |                      |
| FY 2004     | 110        |    |                            |                                     |                      |                    |         | 358,432                                            | 3,258                                                       |               |                                             |                                                         |                                |                                                    |                         |                      |
| FY 2005     | 94         |    |                            |                                     |                      |                    |         | 345,045                                            | 3,671                                                       |               |                                             |                                                         |                                |                                                    |                         |                      |
| FY 2006     | 92         |    |                            | -                                   | -                    | -                  | -       | 359,547                                            | 3,908                                                       | 1,451         |                                             |                                                         |                                |                                                    |                         |                      |
| FY 2007     | 91         |    | 12                         | 24,554                              | 2,020                | 800                | 3,847   | 370,049                                            | 4,066                                                       | ,             | 16,147                                      | 5,043                                                   | 4,713                          |                                                    |                         |                      |
| FY 2008     | 97         |    | 10                         | 28,845                              | 2,020                | 1,400              | 3,898   | 383,136                                            | 3,950                                                       |               | - /                                         |                                                         | 962                            | 67,431                                             | 268,998                 | 0                    |
|             | Estimated  |    | 9                          | 28,455                              | 2,081                | 1,800              | 3,827   | 398,532                                            |                                                             |               |                                             |                                                         | 962                            |                                                    |                         | Ő                    |