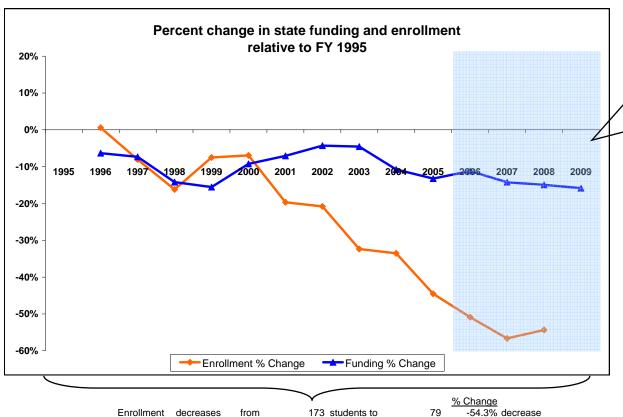

## Vaughn Elem

K-12 District Funding FY 1995 - FY 2009

Cascade County

|             |            |    |                            | New Components    |           |                    |         |                                                    |                                                             |               |                                             |                                                |                                |                                                    |                         |                      |
|-------------|------------|----|----------------------------|-------------------|-----------|--------------------|---------|----------------------------------------------------|-------------------------------------------------------------|---------------|---------------------------------------------|------------------------------------------------|--------------------------------|----------------------------------------------------|-------------------------|----------------------|
|             | Enrollment |    |                            | 100% State Funded |           |                    |         |                                                    |                                                             | One-Time-Only |                                             |                                                |                                |                                                    |                         |                      |
| Fiscal Year | Elem       | нѕ | Quality<br>Educator<br>FTE | Quality Educator  | Indian Ed | Achievement<br>Gap | At Risk | Total State<br>Funding in District<br>General Fund | Per Student<br>State Funding<br>in District<br>General Fund | Energy Relief | Weatherization &<br>Deferred<br>Maintenance | Expended Weatherization & Deferred Maintenance | Indian<br>Education for<br>All | Capital<br>Investment &<br>Deferred<br>Maintenance | Kindergarten<br>Startup | Gifted &<br>Talented |
| FY 1995     | 173        |    |                            |                   |           |                    |         | 506,869                                            | 2,930                                                       |               |                                             |                                                |                                |                                                    |                         |                      |
| FY 1996     | 174        |    |                            |                   |           |                    |         | 474,741                                            | 2,728                                                       |               |                                             |                                                |                                |                                                    |                         |                      |
| FY 1997     | 159        |    |                            |                   |           |                    |         | 469,745                                            | 2,954                                                       |               |                                             |                                                |                                |                                                    |                         |                      |
| FY 1998     | 145        |    |                            |                   |           |                    |         | 434,890                                            | 2,999                                                       |               |                                             |                                                |                                |                                                    |                         |                      |
| FY 1999     | 160        |    |                            |                   |           |                    |         | 428,104                                            | 2,676                                                       |               |                                             |                                                |                                |                                                    |                         |                      |
| FY 2000     | 161        |    |                            |                   |           |                    |         | 459,970                                            | 2,857                                                       |               |                                             |                                                |                                |                                                    |                         |                      |
| FY 2001     | 139        |    |                            |                   |           |                    |         | 470,922                                            | 3,388                                                       |               |                                             |                                                |                                |                                                    |                         |                      |
| FY 2002     | 137        |    |                            |                   |           |                    |         | 485,113                                            | 3,541                                                       |               |                                             |                                                |                                |                                                    |                         |                      |
| FY 2003     | 117        |    |                            |                   |           |                    |         | 483,881                                            | 4,136                                                       |               |                                             |                                                |                                |                                                    |                         |                      |
| FY 2004     | 115        |    |                            |                   |           |                    |         | 452,325                                            | 3,933                                                       |               |                                             |                                                |                                |                                                    |                         |                      |
| FY 2005     | 96         |    |                            |                   |           |                    |         | 439,778                                            | 4,581                                                       |               |                                             |                                                |                                |                                                    |                         |                      |
| FY 2006     | 85         |    |                            | -                 | -         | -                  | -       | 450,084                                            | 5,295                                                       | 1,464         |                                             |                                                |                                |                                                    |                         |                      |
| FY 2007     | 75         |    | 12                         | 24,006            | 1,979     | 3,200              | 3,571   | 434,640                                            | 5,795                                                       |               | 15,841                                      | 0                                              | 4,618                          |                                                    |                         |                      |
| FY 2008     | 79         |    | 12                         | 36,432            | 1,775     | 3,200              | 3,191   | 431,096                                            | 5,457                                                       |               |                                             |                                                | 845                            | 67,431                                             | 268,998                 | 807                  |
| FY 2009     | Estimated  |    | 11                         | 33,462            | 1,714     | 3,000              | 2,650   | 426,492                                            |                                                             |               |                                             |                                                | 845                            |                                                    | •                       | 807                  |

<sup>\*</sup>Total State Funding includes: Direct state aid, Special Ed., Quality Educator, Indian Ed for All, Achievement Gap, At Risk, GTB, and HB 124 block grants.

Funding decreases

\$506.869