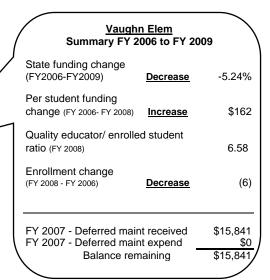

## Vaughn Elem

K-12 District Funding FY 1995 - FY 2009

Cascade County

|             |            |    |                            | New Components    |           |                    |         |                                                    |                                                             |               |                                             |                                                |                                |                                                    |                         |                      |
|-------------|------------|----|----------------------------|-------------------|-----------|--------------------|---------|----------------------------------------------------|-------------------------------------------------------------|---------------|---------------------------------------------|------------------------------------------------|--------------------------------|----------------------------------------------------|-------------------------|----------------------|
|             | Enrollment |    |                            | 100% State Funded |           |                    |         |                                                    |                                                             | One-Time-Only |                                             |                                                |                                |                                                    |                         |                      |
| Fiscal Year | Elem       | нѕ | Quality<br>Educator<br>FTE | Quality Educator  | Indian Ed | Achievement<br>Gap | At Risk | Total State<br>Funding in District<br>General Fund | Per Student<br>State Funding<br>in District<br>General Fund | Energy Relief | Weatherization &<br>Deferred<br>Maintenance | Expended Weatherization & Deferred Maintenance | Indian<br>Education for<br>All | Capital<br>Investment &<br>Deferred<br>Maintenance | Kindergarten<br>Startup | Gifted &<br>Talented |
| FY 1995     | 173        |    |                            |                   |           |                    |         | 506,869                                            | 2,930                                                       |               |                                             |                                                |                                |                                                    |                         |                      |
| FY 1996     | 174        |    |                            |                   |           |                    |         | 474,741                                            | 2,728                                                       |               |                                             |                                                |                                |                                                    |                         |                      |
| FY 1997     | 159        |    |                            |                   |           |                    |         | 469,745                                            | 2,954                                                       |               |                                             |                                                |                                |                                                    |                         |                      |
| FY 1998     | 145        |    |                            |                   |           |                    |         | 434,890                                            | 2,999                                                       |               |                                             |                                                |                                |                                                    |                         |                      |
| FY 1999     | 160        |    |                            |                   |           |                    |         | 428,104                                            | 2,676                                                       |               |                                             |                                                |                                |                                                    |                         |                      |
| FY 2000     | 161        |    |                            |                   |           |                    |         | 459,970                                            | 2,857                                                       |               |                                             |                                                |                                |                                                    |                         |                      |
| FY 2001     | 139        |    |                            |                   |           |                    |         | 470,922                                            | 3,388                                                       |               |                                             |                                                |                                |                                                    |                         |                      |
| FY 2002     | 137        |    |                            |                   |           |                    |         | 485,113                                            | 3,541                                                       |               |                                             |                                                |                                |                                                    |                         |                      |
| FY 2003     | 117        |    |                            |                   |           |                    |         | 483,881                                            | 4,136                                                       |               |                                             |                                                |                                |                                                    |                         |                      |
| FY 2004     | 115        |    |                            |                   |           |                    |         | 452,325                                            | 3,933                                                       |               |                                             |                                                |                                |                                                    |                         |                      |
| FY 2005     | 96         |    |                            |                   |           |                    |         | 439,778                                            | 4,581                                                       |               |                                             |                                                |                                |                                                    |                         |                      |
| FY 2006     | 85         |    |                            | -                 | -         | -                  | -       | 450,084                                            | 5,295                                                       | 1,464         |                                             |                                                |                                |                                                    |                         |                      |
| FY 2007     | 75         |    | 12                         | 24,006            | 1,979     | 3,200              | 3,571   | 434,640                                            | 5,795                                                       |               | 15,841                                      | 0                                              | 4,618                          |                                                    |                         |                      |
| FY 2008     | 79         |    | 12                         | 36,432            | 1,775     | 3,200              | 3,191   | 431,096                                            | 5,457                                                       |               |                                             |                                                | 845                            | 67,431                                             | 268,998                 | 807                  |
| FY 2009     | Estimated  |    | 11                         | 33,462            | 1,714     | 3,000              | 2,650   | 426,492                                            |                                                             |               |                                             |                                                | 845                            |                                                    | •                       | 807                  |