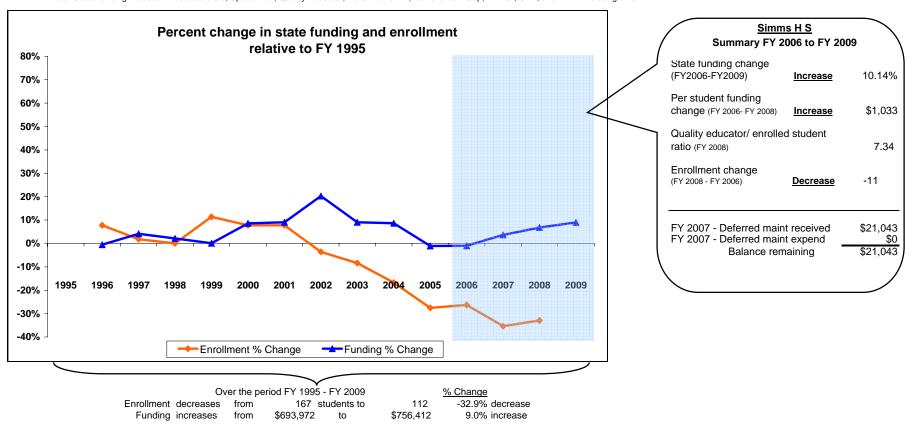

## K-12 District Funding FY 1995 - FY 2009

|             |            |     |                            | New Components      |           |                    |         |                                                    |                                                             |               |                                             |                                                |                             |                                                    |                         |                      |
|-------------|------------|-----|----------------------------|---------------------|-----------|--------------------|---------|----------------------------------------------------|-------------------------------------------------------------|---------------|---------------------------------------------|------------------------------------------------|-----------------------------|----------------------------------------------------|-------------------------|----------------------|
|             | Enrollment |     |                            | 100% State Funded   |           |                    |         |                                                    | One-Time-Only                                               |               |                                             |                                                |                             |                                                    |                         |                      |
| Fiscal Year | Elem       | нѕ  | Quality<br>Educator<br>FTE | Quality<br>Educator | Indian Ed | Achievement<br>Gap | At Risk | Total State<br>Funding in District<br>General Fund | Per Student<br>State Funding in<br>District General<br>Fund | Energy Relief | Weatherization &<br>Deferred<br>Maintenance | Expended Weatherization & Deferred Maintenance | Indian Education<br>for All | Capital<br>Investment &<br>Deferred<br>Maintenance | Kindergarten<br>Startup | Gifted &<br>Talented |
| FY 1995     | -          | 167 |                            |                     |           |                    |         | 693,972                                            | 4,156                                                       |               |                                             |                                                |                             |                                                    | •                       |                      |
| FY 1996     | -          | 180 |                            |                     |           |                    |         | 690,367                                            | 3,835                                                       |               |                                             |                                                |                             |                                                    |                         |                      |
| FY 1997     | -          | 170 |                            |                     |           |                    |         | 722,811                                            | 4,252                                                       |               |                                             |                                                |                             |                                                    |                         |                      |
| FY 1998     | -          | 167 |                            |                     |           |                    |         | 708,808                                            | 4,244                                                       |               |                                             |                                                |                             |                                                    |                         |                      |
| FY 1999     | -          | 186 |                            |                     |           |                    |         | 694,378                                            | 3,733                                                       |               |                                             |                                                |                             |                                                    |                         |                      |
| FY 2000     | -          | 180 |                            |                     |           |                    |         | 753,370                                            | 4,185                                                       |               |                                             |                                                |                             |                                                    |                         |                      |
| FY 2001     | -          | 180 |                            |                     |           |                    |         | 756,883                                            | 4,205                                                       |               |                                             |                                                |                             |                                                    |                         |                      |
| FY 2002     | -          | 161 |                            |                     |           |                    |         | 834,644                                            | 5,184                                                       |               |                                             |                                                |                             |                                                    |                         |                      |
| FY 2003     | -          | 153 |                            |                     |           |                    |         | 756,685                                            | 4,946                                                       |               |                                             |                                                |                             |                                                    |                         |                      |
| FY 2004     | •          | 139 |                            |                     |           |                    |         | 753,745                                            | 5,423                                                       |               |                                             |                                                |                             |                                                    |                         |                      |
| FY 2005     | •          | 121 |                            |                     |           |                    |         | 686,557                                            | 5,674                                                       |               |                                             |                                                |                             |                                                    |                         |                      |
| FY 2006     | -          | 123 |                            |                     |           |                    |         | 686,777                                            | 5,584                                                       | 1,880         |                                             |                                                |                             |                                                    |                         |                      |
| FY 2007     | -          | 108 | 15                         | 30,068              | 2,672     | 400                | 4,854   | 719,481                                            | 6,662                                                       |               | 21,043                                      | 0                                              | 6,237                       |                                                    |                         |                      |
| FY 2008     | -          | 112 | 15                         | 46,299              | 2,550     | 400                | 4,424   | 741,034                                            | 6,616                                                       |               |                                             |                                                | 1,214                       | 33,715                                             |                         | 2,000                |
| FY 2009     | Estimated  |     | 16                         | 47,197              | 2,509     | 400                | 3,658   | 756,412                                            |                                                             |               |                                             |                                                | 1,214                       |                                                    |                         | 2,000                |