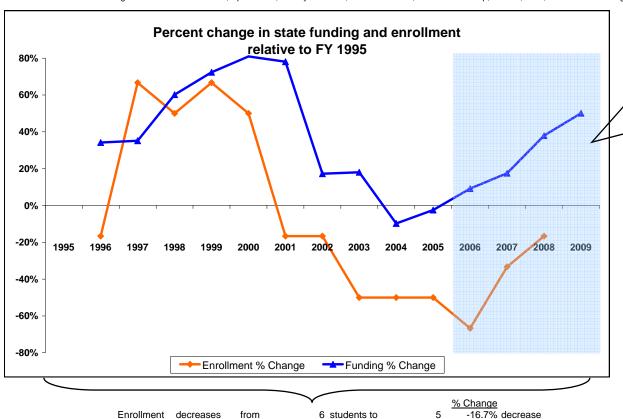

## Deep Creek Elem

K-12 District Funding FY 1995 - FY 2009

Cascade County

|             | Enrollment |    |                            | New Components<br>100% State Funded |           |                    |         |                                                    |                                                             | One-Time-Only |                                             |                                                |                                |                                                    |                         |                      |
|-------------|------------|----|----------------------------|-------------------------------------|-----------|--------------------|---------|----------------------------------------------------|-------------------------------------------------------------|---------------|---------------------------------------------|------------------------------------------------|--------------------------------|----------------------------------------------------|-------------------------|----------------------|
| Fiscal Year | Elem       | нѕ | Quality<br>Educator<br>FTE | Quality Educator                    | Indian Ed | Achievement<br>Gap | At Risk | Total State<br>Funding in District<br>General Fund | Per Student<br>State Funding<br>in District<br>General Fund | Energy Relief | Weatherization &<br>Deferred<br>Maintenance | Expended Weatherization & Deferred Maintenance | Indian<br>Education for<br>All | Capital<br>Investment &<br>Deferred<br>Maintenance | Kindergarten<br>Startup | Gifted &<br>Talented |
| FY 1995     | 6          |    |                            |                                     |           |                    |         | 12,736                                             | 2,123                                                       |               |                                             |                                                |                                |                                                    | •                       |                      |
| FY 1996     | 5          |    |                            |                                     |           |                    |         | 17,094                                             | 3,419                                                       |               |                                             |                                                |                                |                                                    |                         |                      |
| FY 1997     | 10         |    |                            |                                     |           |                    |         | 17,215                                             | 1,721                                                       |               |                                             |                                                |                                |                                                    |                         |                      |
| FY 1998     | 9          |    |                            |                                     |           |                    |         | 20,397                                             | 2,266                                                       |               |                                             |                                                |                                |                                                    |                         |                      |
| FY 1999     | 10         |    |                            |                                     |           |                    |         | 21,954                                             | 2,195                                                       |               |                                             |                                                |                                |                                                    |                         |                      |
| FY 2000     | 9          |    |                            |                                     |           |                    |         | 23,052                                             | 2,561                                                       |               |                                             |                                                |                                |                                                    |                         |                      |
| FY 2001     | 5          |    |                            |                                     |           |                    |         | 22,678                                             | 4,536                                                       |               |                                             |                                                |                                |                                                    |                         |                      |
| FY 2002     | 5          |    |                            |                                     |           |                    |         | 14,934                                             | 2,987                                                       |               |                                             |                                                |                                |                                                    |                         |                      |
| FY 2003     | 3          |    |                            |                                     |           |                    |         | 15,029                                             | 5,010                                                       |               |                                             |                                                |                                |                                                    |                         |                      |
| FY 2004     | 3          |    |                            |                                     |           |                    |         | 11,494                                             | 3,831                                                       |               |                                             |                                                |                                |                                                    |                         |                      |
| FY 2005     | 3          |    |                            |                                     |           |                    |         | 12,421                                             | 4,140                                                       |               |                                             |                                                |                                |                                                    |                         |                      |
| FY 2006     | 2          |    |                            | -                                   | -         | -                  | -       | 13,904                                             | 6,952                                                       | 54            |                                             |                                                |                                |                                                    |                         |                      |
| FY 2007     | 4          |    | 1                          | 2,000                               | 100       | -                  | -       | 14,970                                             | 3,743                                                       |               | 1,459                                       | 1,459                                          | 143                            |                                                    |                         |                      |
| FY 2008     | 5          |    | 1                          | 3,036                               | 100       | -                  | -       | 17,566                                             | 3,513                                                       |               |                                             |                                                | 500                            | 33,715                                             | 268,998                 | 0                    |
| FY 2009     | Estimated  |    | 1                          | 3,042                               | 102       | -                  | -       | 19,115                                             | •                                                           |               |                                             |                                                | 500                            |                                                    | ·                       | 0                    |

<sup>\*</sup>Total State Funding includes: Direct state aid, Special Ed., Quality Educator, Indian Ed for All, Achievement Gap, At Risk, GTB, and HB 124 block grants.

Deep Creek Elem Summary FY 2006 to FY 2009 State funding change (FY2006-FY2009) <u>Increase</u> 37.47% Per student funding change (FY 2006- FY 2008) Decrease -\$3,439 Quality educator/ enrolled student ratio (FY 2008) 5.00 Enrollment change (FY 2008 - FY 2006) 3 **Increase** FY 2007 - Deferred maint received \$1,459 FY 2007 - Deferred maint expend \$1,459 Balance remaining