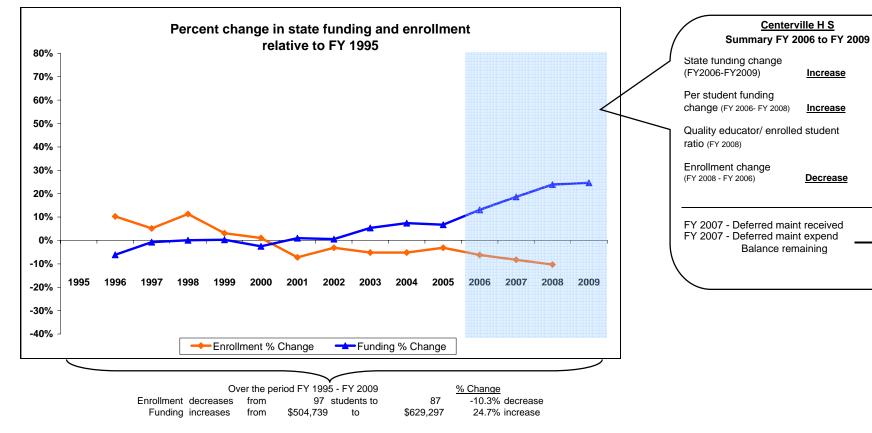

## **Centerville H S**

| K-12 [      | District I | Funding | FY 19                      | 95 - FY 2                           | 2009                 |                    |         |                                                    | Cascade                                                     | County        |                                             |                                                         |                             |                                                    |                         |
|-------------|------------|---------|----------------------------|-------------------------------------|----------------------|--------------------|---------|----------------------------------------------------|-------------------------------------------------------------|---------------|---------------------------------------------|---------------------------------------------------------|-----------------------------|----------------------------------------------------|-------------------------|
|             | Enrollment |         |                            | New Components<br>100% State Funded |                      |                    |         |                                                    |                                                             | One-Time-Only |                                             |                                                         |                             |                                                    |                         |
| Fiscal Year | Elem       | HS      | Quality<br>Educator<br>FTE | Quality<br>Educator                 | Indian Ed<br>for All | Achievement<br>Gap | At Risk | Total State<br>Funding in District<br>General Fund | Per Student<br>State Funding in<br>District General<br>Fund |               | Weatherization &<br>Deferred<br>Maintenance | Expended<br>Weatherization &<br>Deferred<br>Maintenance | Indian Education<br>for All | Capital<br>Investment &<br>Deferred<br>Maintenance | Kindergarten<br>Startup |
| FY 1995     | -          | 97      | 115                        | Luucator                            |                      | Gap                | ALINISK | 504,739                                            | 5,203                                                       |               | Maintenance                                 | Maintenance                                             |                             | Maintenance                                        | Startup                 |
| FY 1996     | -          | 107     |                            |                                     |                      |                    |         | 473,890                                            | 4,429                                                       |               |                                             |                                                         |                             |                                                    |                         |
| FY 1997     | -          | 102     |                            |                                     |                      |                    |         | 501,208                                            | 4,914                                                       |               |                                             |                                                         |                             |                                                    |                         |
| FY 1998     | -          | 108     |                            |                                     |                      |                    |         | 505,199                                            | 4,678                                                       |               |                                             |                                                         |                             |                                                    |                         |
| FY 1999     | -          | 100     |                            |                                     |                      |                    |         | 506,271                                            | 5,063                                                       |               |                                             |                                                         |                             |                                                    |                         |
| FY 2000     | -          | 98      |                            |                                     |                      |                    |         | 492,081                                            | 5,021                                                       |               |                                             |                                                         |                             |                                                    |                         |
| FY 2001     | -          | 90      |                            |                                     |                      |                    |         | 509,603                                            | 5,662                                                       |               |                                             |                                                         |                             |                                                    |                         |
| FY 2002     | -          | 94      |                            |                                     |                      |                    |         | 507,458                                            | 5,398                                                       |               |                                             |                                                         |                             |                                                    |                         |
| FY 2003     | -          | 92      |                            |                                     |                      |                    |         | 531,725                                            | 5,780                                                       |               |                                             |                                                         |                             |                                                    |                         |
| FY 2004     | -          | 92      |                            |                                     |                      |                    |         | 542,018                                            | 5,891                                                       |               |                                             |                                                         |                             |                                                    |                         |
| FY 2005     | -          | 94      |                            |                                     |                      |                    |         | 538,787                                            | 5,732                                                       |               |                                             |                                                         |                             |                                                    |                         |
| FY 2006     | -          | 91      |                            |                                     |                      |                    |         | 570,685                                            | 6,271                                                       | 1,303         |                                             |                                                         |                             |                                                    |                         |
| FY 2007     | -          | 89      | 11                         | 21,320                              | 1,938                | 400                | 2,178   | 598,878                                            | 6,729                                                       |               | 15,535                                      | 15,535                                                  | 4,523                       |                                                    |                         |
| FY 2008     | -          | 87      | 11                         | 32,485                              | 1,918                | 600                | 2,216   | 625,314                                            | 7,188                                                       |               |                                             |                                                         | 913                         | 33,715                                             |                         |
| FY 2009     | Estimated  |         | 10                         | 29,127                              | 1,877                | 1,000              | 2,314   | 629,297                                            |                                                             |               |                                             |                                                         | 913                         |                                                    |                         |

\$0

Centerville H S

Increase

Increase

Decrease