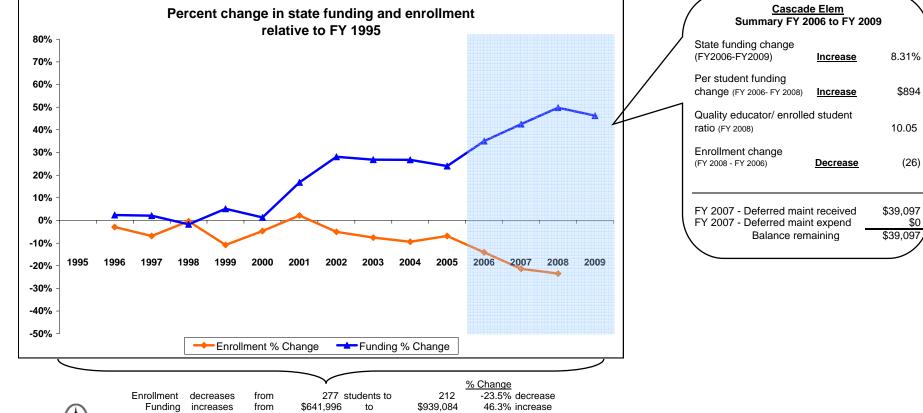

## K-12 District Funding FY 1995 - FY 2009

|             | Enrol     | Iment |                            | New Components 100% State Funded |                      |                    |         |                                                    | One-Time-Only |               |                                             |                                                         |                                |                                                    |                         |                      |
|-------------|-----------|-------|----------------------------|----------------------------------|----------------------|--------------------|---------|----------------------------------------------------|---------------|---------------|---------------------------------------------|---------------------------------------------------------|--------------------------------|----------------------------------------------------|-------------------------|----------------------|
| Fiscal Year | Elem      | НS    | Quality<br>Educator<br>FTE | Quality Educator                 | Indian Ed<br>for All | Achievement<br>Gap | At Risk | Total State<br>Funding in District<br>General Fund |               | Energy Relief | Weatherization &<br>Deferred<br>Maintenance | Expended<br>Weatherization &<br>Deferred<br>Maintenance | Indian<br>Education for<br>All | Capital<br>Investment &<br>Deferred<br>Maintenance | Kindergarten<br>Startup | Gifted &<br>Talented |
| FY 1995     | 277       |       |                            |                                  |                      |                    |         | 641,996                                            | 2,318         |               |                                             |                                                         |                                |                                                    | •                       |                      |
| FY 1996     | 269       |       |                            |                                  |                      |                    |         | 657,452                                            | 2,444         |               |                                             |                                                         |                                |                                                    |                         |                      |
| FY 1997     | 258       |       |                            |                                  |                      |                    |         | 655,687                                            | 2,541         |               |                                             |                                                         |                                |                                                    |                         |                      |
| FY 1998     | 276       |       |                            |                                  |                      |                    |         | 631,298                                            | 2,287         |               |                                             |                                                         |                                |                                                    |                         |                      |
| FY 1999     | 247       |       |                            |                                  |                      |                    |         | 674,896                                            | 2,732         |               |                                             |                                                         |                                |                                                    |                         |                      |
| FY 2000     | 264       |       |                            |                                  |                      |                    |         | 650,457                                            | 2,464         |               |                                             |                                                         |                                |                                                    |                         |                      |
| FY 2001     | 283       |       |                            |                                  |                      |                    |         | 749,901                                            | 2,650         |               |                                             |                                                         |                                |                                                    |                         |                      |
| FY 2002     | 263       |       |                            |                                  |                      |                    |         | 822,166                                            | 3,126         |               |                                             |                                                         |                                |                                                    |                         |                      |
| FY 2003     | 256       |       |                            |                                  |                      |                    |         | 814,223                                            | 3,181         |               |                                             |                                                         |                                |                                                    |                         |                      |
| FY 2004     | 251       |       |                            |                                  |                      |                    |         | 813,638                                            | 3,242         |               |                                             |                                                         |                                |                                                    |                         |                      |
| FY 2005     | 258       |       |                            |                                  |                      |                    |         | 796,040                                            | 3,085         |               |                                             |                                                         |                                |                                                    |                         |                      |
| FY 2006     | 238       |       |                            | -                                | -                    | -                  | -       | 867,010                                            | 3,643         | 3,439         |                                             |                                                         |                                |                                                    |                         |                      |
| FY 2007     | 218       |       | 21                         | 42,902                           | 5,080                | 200                | 6,420   | 914,959                                            | 4,197         |               | 39,097                                      | 0                                                       | 11,855                         |                                                    |                         |                      |
| FY 2008     | 212       |       | 21                         | 64,041                           | 5,039                | -                  | 6,537   | 961,789                                            | 4,537         |               |                                             |                                                         | 2,399                          | 67,431                                             | 268,998                 | 1,207                |
| FY 2009     | Estimated |       | 20                         | 62,230                           | 4,712                | 400                | 6,765   | 939,084                                            |               |               |                                             |                                                         | 2,399                          | ,                                                  | ,                       | 1,207                |

\*Total State Funding includes: Direct state aid, Special Ed., Quality Educator, Indian Ed for All, Achievement Gap, At Risk, GTB, and HB 124 block grants.

\$894

(26)

\$0