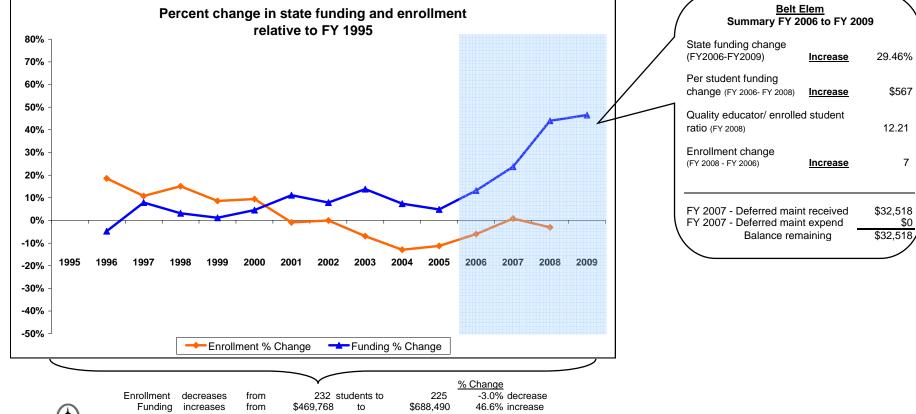

## K-12 District Funding FY 1995 - FY 2009

|            |            |    | ,                          |                                     |                      |                    |         | -                                                  |                                                             |               |          |                                                         |                                |                                                    |                         |                      |
|------------|------------|----|----------------------------|-------------------------------------|----------------------|--------------------|---------|----------------------------------------------------|-------------------------------------------------------------|---------------|----------|---------------------------------------------------------|--------------------------------|----------------------------------------------------|-------------------------|----------------------|
|            | Enrollment |    |                            | New Components<br>100% State Funded |                      |                    |         |                                                    |                                                             | One-Time-Only |          |                                                         |                                |                                                    |                         |                      |
| iscal Year | Elem       | HS | Quality<br>Educator<br>FTE | Quality Educator                    | Indian Ed<br>for All | Achievement<br>Gap | At Risk | Total State<br>Funding in District<br>General Fund | Per Student<br>State Funding<br>in District<br>General Fund | Energy Relief | Deferred | Expended<br>Weatherization &<br>Deferred<br>Maintenance | Indian<br>Education for<br>All | Capital<br>Investment &<br>Deferred<br>Maintenance | Kindergarten<br>Startup | Gifted &<br>Talented |
| Y 1995     | 232        |    |                            | ,,                                  |                      |                    |         | 469,768                                            | 2,025                                                       |               |          |                                                         |                                |                                                    | eta tap                 |                      |
| Y 1996     | 275        |    |                            |                                     |                      |                    |         | 447,663                                            | 1,628                                                       |               |          |                                                         |                                |                                                    |                         |                      |
| Y 1997     | 257        |    |                            |                                     |                      |                    |         | 506,749                                            | 1,972                                                       |               |          |                                                         |                                |                                                    |                         |                      |
| Y 1998     | 267        |    |                            |                                     |                      |                    |         | 484,687                                            | 1,815                                                       |               |          |                                                         |                                |                                                    |                         |                      |
| Y 1999     | 252        |    |                            |                                     |                      |                    |         | 475,336                                            | 1,886                                                       |               |          |                                                         |                                |                                                    |                         |                      |
| Y 2000     | 254        |    |                            |                                     |                      |                    |         | 491,452                                            | 1,935                                                       |               |          |                                                         |                                |                                                    |                         |                      |
| Y 2001     | 230        |    |                            |                                     |                      |                    |         | 522,031                                            | 2,270                                                       |               |          |                                                         |                                |                                                    |                         |                      |
| Y 2002     | 232        |    |                            |                                     |                      |                    |         | 506,853                                            | 2,185                                                       |               |          |                                                         |                                |                                                    |                         |                      |
| Y 2003     | 216        |    |                            |                                     |                      |                    |         | 534,729                                            | 2,476                                                       |               |          |                                                         |                                |                                                    |                         |                      |
| Y 2004     | 202        |    |                            |                                     |                      |                    |         | 504,691                                            | 2,498                                                       |               |          |                                                         |                                |                                                    |                         |                      |
| Y 2005     | 206        |    |                            |                                     |                      |                    |         | 492,709                                            | 2,392                                                       |               |          |                                                         |                                |                                                    |                         |                      |
| Y 2006     | 218        |    |                            | -                                   | -                    | -                  | -       | 531,806                                            | 2,439                                                       |               |          |                                                         |                                |                                                    |                         |                      |
| FY 2007    | 234        |    | 19                         | 38,600                              | 4,202                | 200                | 5,678   | 581,257                                            | 2,484                                                       |               | 32,518   | 0                                                       | 9,808                          |                                                    |                         |                      |
| FY 2008    | 225        |    | 18                         | 55,938                              | 4,508                | 400                | 5,685   | 676,394                                            | 3,006                                                       |               |          |                                                         | 2,147                          | 67,431                                             | 268,998                 | 4,30                 |
| FY 2009 E  | stimated   |    | 19                         | 58,309                              | 4,468                | -                  | 5,363   | 688,490                                            |                                                             |               |          |                                                         | 2,147                          |                                                    |                         | 4,30                 |