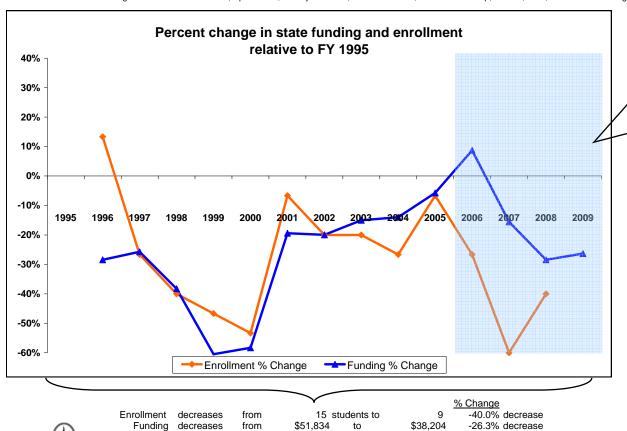

## Carter County

|             | Enrollment |    | New Components<br>100% State Funded |                  |           |                    |         |                                                    | One-Time-Only                                               |               |                                             |                                                |                                |                                                    |                         |                      |
|-------------|------------|----|-------------------------------------|------------------|-----------|--------------------|---------|----------------------------------------------------|-------------------------------------------------------------|---------------|---------------------------------------------|------------------------------------------------|--------------------------------|----------------------------------------------------|-------------------------|----------------------|
| Fiscal Year | Elem       | нѕ | Quality<br>Educator<br>FTE          | Quality Educator | Indian Ed | Achievement<br>Gap | At Risk | Total State<br>Funding in District<br>General Fund | Per Student<br>State Funding<br>in District<br>General Fund | Energy Relief | Weatherization &<br>Deferred<br>Maintenance | Expended Weatherization & Deferred Maintenance | Indian<br>Education for<br>All | Capital<br>Investment &<br>Deferred<br>Maintenance | Kindergarten<br>Startup | Gifted &<br>Talented |
| FY 1995     | 15         |    |                                     |                  |           |                    |         | 51,834                                             | 3,456                                                       |               |                                             |                                                |                                |                                                    |                         |                      |
| FY 1996     | 17         |    |                                     |                  |           |                    |         | 37,106                                             | 2,183                                                       |               |                                             |                                                |                                |                                                    |                         |                      |
| FY 1997     | 11         |    |                                     |                  |           |                    |         | 38,499                                             | 3,500                                                       |               |                                             |                                                |                                |                                                    |                         |                      |
| FY 1998     | 9          |    |                                     |                  |           |                    |         | 31,997                                             | 3,555                                                       |               |                                             |                                                |                                |                                                    |                         |                      |
| FY 1999     | 8          |    |                                     |                  |           |                    |         | 20,479                                             | 2,560                                                       |               |                                             |                                                |                                |                                                    |                         |                      |
| FY 2000     | 7          |    |                                     |                  |           |                    |         | 21,602                                             | 3,086                                                       |               |                                             |                                                |                                |                                                    |                         |                      |
| FY 2001     | 14         |    |                                     |                  |           |                    |         | 41,772                                             | 2,984                                                       |               |                                             |                                                |                                |                                                    |                         |                      |
| FY 2002     | 12         |    |                                     |                  |           |                    |         | 41,489                                             | 3,457                                                       |               |                                             |                                                |                                |                                                    |                         |                      |
| FY 2003     | 12         |    |                                     |                  |           |                    |         | 44,059                                             | 3,672                                                       |               |                                             |                                                |                                |                                                    |                         |                      |
| FY 2004     | 11         |    |                                     |                  |           |                    |         | 44,575                                             | 4,052                                                       |               |                                             |                                                |                                |                                                    |                         |                      |
| FY 2005     | 14         |    |                                     |                  |           |                    |         | 48,865                                             | 3,490                                                       |               |                                             |                                                |                                |                                                    |                         |                      |
| FY 2006     | 11         |    |                                     | -                | -         | -                  | -       | 56,337                                             | 5,122                                                       | 228           |                                             |                                                |                                |                                                    |                         |                      |
| FY 2007     | 6          |    | 2                                   | 4,076            | 265       | -                  | -       | 43,768                                             | 7,295                                                       |               | 2,989                                       | 0                                              | 619                            |                                                    |                         |                      |
| FY 2008     | 9          |    | 1                                   | 3,036            | 204       | -                  | -       | 37,095                                             | 4,122                                                       |               |                                             |                                                | 500                            | 33,715                                             | 268,998                 | 0                    |
| FY 2009     | Estimated  |    | 1                                   | 3,042            | 204       | -                  | -       | 38,204                                             |                                                             |               |                                             |                                                | 500                            |                                                    | ·                       | 0                    |