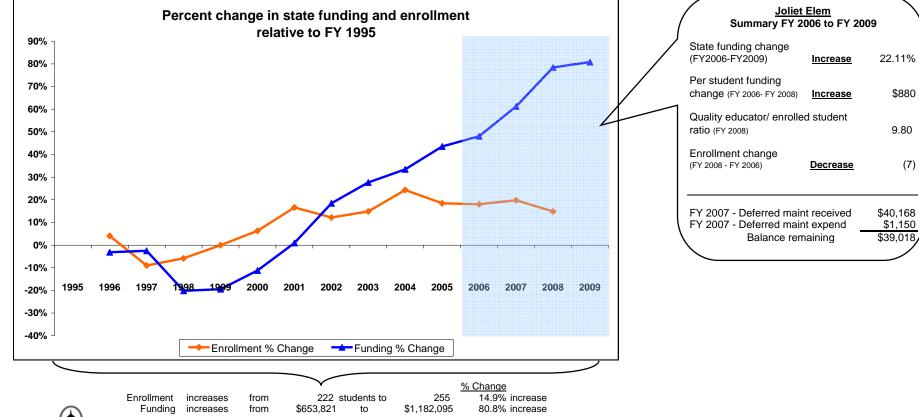

|                        | Joliet Elem |        |                     |                                     |             |             |          |                                    |        |               |               |                                          |                         |                                     |              |          |
|------------------------|-------------|--------|---------------------|-------------------------------------|-------------|-------------|----------|------------------------------------|--------|---------------|---------------|------------------------------------------|-------------------------|-------------------------------------|--------------|----------|
| K-12 D                 | istrict F   | unding | , FY 1              | 995 - FY 20                         | 00 <b>9</b> |             |          |                                    | Carbon | County        |               |                                          |                         |                                     |              |          |
|                        | Enrollment  |        |                     | New Components<br>100% State Funded |             |             |          |                                    |        |               | One-Time-Only |                                          |                         |                                     |              |          |
| Fired March            | <b>F</b> 1  | 110    | Quality<br>Educator | 0                                   | Indian Ed   | Achievement | At Diele | Total State<br>Funding in District |        |               | Deferred      | Expended<br>Weatherization &<br>Deferred | Indian<br>Education for | Capital<br>Investment &<br>Deferred | Kindergarten | Gifted & |
| Fiscal Year<br>FY 1995 | Elem<br>222 | HS     | FTE                 | Quality Educator                    | for All     | Gap         | At Risk  | General Fund<br>653,821            | 2,945  | Energy Relief | Maintenance   | Maintenance                              | All                     | Maintenance                         | Startup      | Talented |
| FY 1996                | 231         |        |                     |                                     |             |             |          | 633,342                            | 2,742  |               |               |                                          |                         |                                     |              |          |
| FY 1997                | 202         |        |                     |                                     |             |             |          | 637,671                            | 3,157  |               |               |                                          |                         |                                     |              |          |
| FY 1998                | 209         |        |                     |                                     |             |             |          | 522,225                            | 2,499  |               |               |                                          |                         |                                     |              |          |
| FY 1999                | 222         |        |                     |                                     |             |             |          | 526,623                            | 2,372  |               |               |                                          |                         |                                     |              |          |
| FY 2000                | 236         |        |                     |                                     |             |             |          | 580,474                            | 2,460  |               |               |                                          |                         |                                     |              |          |
| FY 2001                | 259         |        |                     |                                     |             |             |          | 659,863                            | 2,548  |               |               |                                          |                         |                                     |              |          |
| FY 2002                | 249         |        |                     |                                     |             |             |          | 774,472                            | 3,110  |               |               |                                          |                         |                                     |              |          |
| FY 2003                | 255         |        |                     |                                     |             |             |          | 834,693                            | 3,273  |               |               |                                          |                         |                                     |              |          |
| FY 2004                | 276         |        |                     |                                     |             |             |          | 872,462                            | 3,161  |               |               |                                          |                         |                                     |              |          |
| FY 2005                | 263         |        |                     |                                     |             |             |          | 938,544                            | 3,569  |               |               |                                          |                         |                                     |              |          |
| FY 2006                | 262         |        |                     | -                                   | -           | -           | -        | 968,086                            | 3,695  | 3,371         |               |                                          |                         |                                     |              |          |
| FY 2007                | 266         |        | 25                  | 50,288                              | 5,406       | 1,000       | 7,363    | 1,053,694                          | 3,961  |               | 40,168        | 1,150                                    | 12,188                  |                                     |              |          |
| FY 2008                | 255         |        | 26                  | 79,012                              | 5,590       | 1,400       | 5,258    | 1,166,586                          | 4,575  |               |               |                                          | 2,661                   | 67,431                              | 268,998      | 4,730    |
| FY 2009                | Estimated   |        | 26                  | 78,788                              | 5,549       | 1,200       | 4,801    | 1,182,095                          |        |               |               |                                          | 2,661                   |                                     |              | 4,730    |