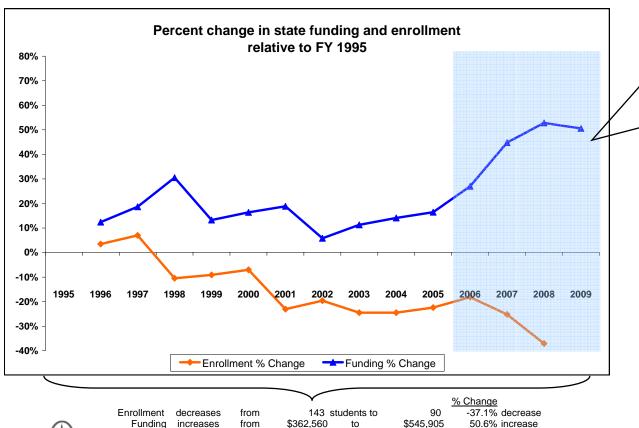

## Fromberg Elem

K-12 District Funding FY 1995 - FY 2009

Carbon County

|             | Enrollment |    |                            | New Components<br>100% State Funded |           |                    |         |                                                    |                                                             | One-Time-Only |                                             |                                                |                                |                                                    |                         |                      |
|-------------|------------|----|----------------------------|-------------------------------------|-----------|--------------------|---------|----------------------------------------------------|-------------------------------------------------------------|---------------|---------------------------------------------|------------------------------------------------|--------------------------------|----------------------------------------------------|-------------------------|----------------------|
| Fiscal Year | Elem       | нѕ | Quality<br>Educator<br>FTE | Quality Educator                    | Indian Ed | Achievement<br>Gap | At Risk | Total State<br>Funding in District<br>General Fund | Per Student<br>State Funding<br>in District<br>General Fund | Energy Relief | Weatherization &<br>Deferred<br>Maintenance | Expended Weatherization & Deferred Maintenance | Indian<br>Education for<br>All | Capital<br>Investment &<br>Deferred<br>Maintenance | Kindergarten<br>Startup | Gifted &<br>Talented |
| FY 1995     | 143        |    |                            |                                     |           |                    |         | 362,560                                            | 2,535                                                       |               |                                             |                                                |                                |                                                    |                         |                      |
| FY 1996     | 148        |    |                            |                                     |           |                    |         | 407,564                                            | 2,754                                                       |               |                                             |                                                |                                |                                                    |                         |                      |
| FY 1997     | 153        |    |                            |                                     |           |                    |         | 430,307                                            | 2,812                                                       |               |                                             |                                                |                                |                                                    |                         |                      |
| FY 1998     | 128        |    |                            |                                     |           |                    |         | 473,173                                            | 3,697                                                       |               |                                             |                                                |                                |                                                    |                         |                      |
| FY 1999     | 130        |    |                            |                                     |           |                    |         | 410,691                                            | 3,159                                                       |               |                                             |                                                |                                |                                                    |                         |                      |
| FY 2000     | 133        |    |                            |                                     |           |                    |         | 421,943                                            | 3,173                                                       |               |                                             |                                                |                                |                                                    |                         |                      |
| FY 2001     | 110        |    |                            |                                     |           |                    |         | 430,853                                            | 3,917                                                       |               |                                             |                                                |                                |                                                    |                         |                      |
| FY 2002     | 115        |    |                            |                                     |           |                    |         | 383,685                                            | 3,336                                                       |               |                                             |                                                |                                |                                                    |                         |                      |
| FY 2003     | 108        |    |                            |                                     |           |                    |         | 403,512                                            | 3,736                                                       |               |                                             |                                                |                                |                                                    |                         |                      |
| FY 2004     | 108        |    |                            |                                     |           |                    |         | 413,587                                            | 3,830                                                       |               |                                             |                                                |                                |                                                    |                         |                      |
| FY 2005     | 111        |    |                            |                                     |           |                    |         | 422,263                                            | 3,804                                                       |               |                                             |                                                |                                |                                                    |                         |                      |
| FY 2006     | 117        |    |                            | -                                   | -         | -                  | -       | 460,374                                            | 3,935                                                       | 1,518         |                                             |                                                |                                |                                                    |                         |                      |
| FY 2007     | 107        |    | 12                         | 23,000                              | 2,468     | 600                | 6,152   | 525,073                                            | 4,907                                                       |               | 19,513                                      | 4,235                                          | 5,761                          |                                                    |                         |                      |
| FY 2008     | 90         |    | 11                         | 34,531                              | 2,448     | 200                | 5,802   | 553,964                                            | 6,155                                                       |               |                                             |                                                | 1,166                          | 67,431                                             | 268,998                 | 0                    |
| FY 2009     | Estimated  |    | 11                         | 34,980                              | 2,305     | -                  | 5,516   | 545,905                                            |                                                             |               |                                             |                                                | 1,166                          |                                                    | ·                       | 0                    |

<sup>\*</sup>Total State Funding includes: Direct state aid, Special Ed., Quality Educator, Indian Ed for All, Achievement Gap, At Risk, GTB, and HB 124 block grants.

Fromberg Elem Summary FY 2006 to FY 2009 State funding change (FY2006-FY2009) <u>Increase</u> 18.58% Per student funding change (FY 2006- FY 2008) Increase \$2,220 Quality educator/ enrolled student ratio (FY 2008) 7.91 Enrollment change (FY 2008 - FY 2006) (27)**Decrease** FY 2007 - Deferred maint received \$19,513 FY 2007 - Deferred maint expend \$4,235 \$15,278 Balance remaining