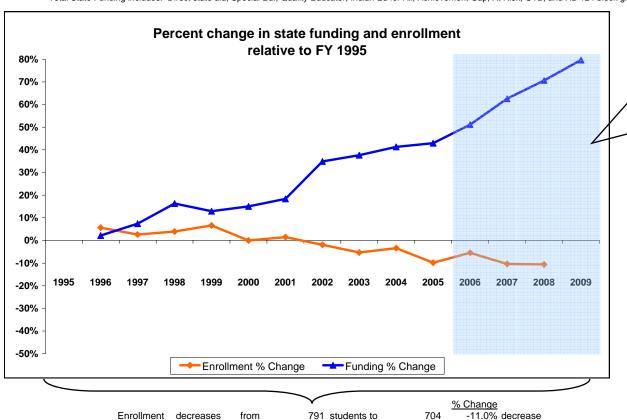

<sup>\*</sup>Total State Funding includes: Direct state aid, Special Ed., Quality Educator, Indian Ed for All, Achievement Gap, At Risk, GTB, and HB 124 block grants.

\$1.683.311

Townsend K-12 Schools Summary FY 2006 to FY 2009 State funding change (FY2006-FY2009) <u>Increase</u> 18.89% Per student funding change (FY 2006- FY 2008) Increase \$552 Quality educator/ enrolled student ratio (FY 2008) 11.90 Enrollment change (FY 2008 - FY 2006) (17)Decrease FY 2007 - Deferred maint received \$110,936 FY 2007 - Deferred maint expend \$57,919 \$53,017 Balance remaining