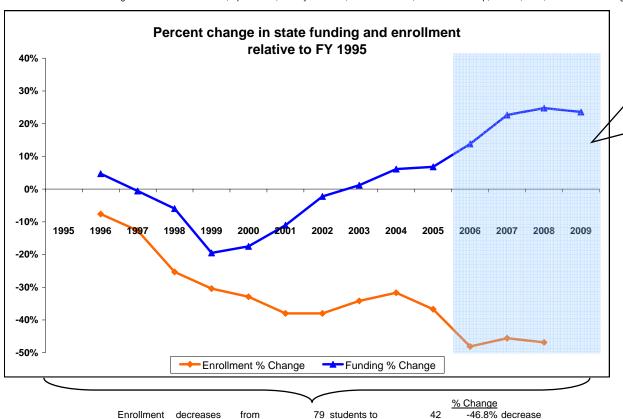

## **Blaine County**

|             | New Components 100% State Funded |    |                            |                  |           | One-Time-Only      |         |                                                    |                                                             |               |                                             |                                                |                                |                                                    |                         |                      |
|-------------|----------------------------------|----|----------------------------|------------------|-----------|--------------------|---------|----------------------------------------------------|-------------------------------------------------------------|---------------|---------------------------------------------|------------------------------------------------|--------------------------------|----------------------------------------------------|-------------------------|----------------------|
| Fiscal Year | Elem                             | нѕ | Quality<br>Educator<br>FTE | Quality Educator | Indian Ed | Achievement<br>Gap | At Risk | Total State<br>Funding in District<br>General Fund | Per Student<br>State Funding<br>in District<br>General Fund | Energy Relief | Weatherization &<br>Deferred<br>Maintenance | Expended Weatherization & Deferred Maintenance | Indian<br>Education for<br>All | Capital<br>Investment &<br>Deferred<br>Maintenance | Kindergarten<br>Startup | Gifted &<br>Talented |
| FY 1995     | 79                               |    |                            |                  |           |                    |         | 115,088                                            | 1,457                                                       |               |                                             |                                                |                                |                                                    |                         |                      |
| FY 1996     | 73                               |    |                            |                  |           |                    |         | 120,510                                            | 1,651                                                       |               |                                             |                                                |                                |                                                    |                         |                      |
| FY 1997     | 69                               |    |                            |                  |           |                    |         | 114,411                                            | 1,658                                                       |               |                                             |                                                |                                |                                                    |                         |                      |
| FY 1998     | 59                               |    |                            |                  |           |                    |         | 108,211                                            | 1,834                                                       |               |                                             |                                                |                                |                                                    |                         |                      |
| FY 1999     | 55                               |    |                            |                  |           |                    |         | 92,660                                             | 1,685                                                       |               |                                             |                                                |                                |                                                    |                         |                      |
| FY 2000     | 53                               |    |                            |                  |           |                    |         | 94,955                                             | 1,792                                                       |               |                                             |                                                |                                |                                                    |                         |                      |
| FY 2001     | 49                               |    |                            |                  |           |                    |         | 102,381                                            | 2,089                                                       |               |                                             |                                                |                                |                                                    |                         |                      |
| FY 2002     | 49                               |    |                            |                  |           |                    |         | 112,497                                            | 2,296                                                       |               |                                             |                                                |                                |                                                    |                         |                      |
| FY 2003     | 52                               |    |                            |                  |           |                    |         | 116,454                                            | 2,239                                                       |               |                                             |                                                |                                |                                                    |                         |                      |
| FY 2004     | 54                               |    |                            |                  |           |                    |         | 122,142                                            | 2,262                                                       |               |                                             |                                                |                                |                                                    |                         |                      |
| FY 2005     | 50                               |    |                            |                  |           |                    |         | 122,948                                            | 2,459                                                       |               |                                             |                                                |                                |                                                    |                         |                      |
| FY 2006     | 41                               |    |                            | -                | -         | -                  | -       | 130,942                                            | 3,194                                                       | 698           |                                             |                                                |                                |                                                    |                         |                      |
| FY 2007     | 43                               |    | 5                          | 10,040           | 979       | 800                | 4,742   | 141,170                                            | 3,283                                                       |               | 8,344                                       | 0                                              | 2,285                          |                                                    |                         |                      |
| FY 2008     | 42                               |    | 5                          | 15,241           | 918       | 1,200              | 4,716   | 143,579                                            | 3,419                                                       |               |                                             |                                                | 500                            | 33,715                                             | 268,998                 | 0                    |
| FY 2009     | Estimated                        |    | 5                          | 15,271           | 877       | 800                | 4,483   | 142,222                                            |                                                             |               |                                             |                                                | 500                            |                                                    | ·                       | 0                    |