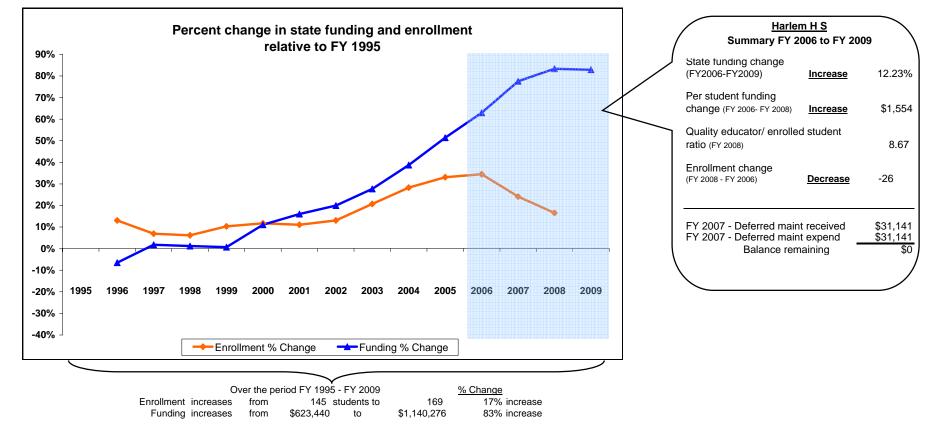

## Harlem H S Blaine County

| K-12 District Funding FY 1995 - FY 2009 |            |        |                            |                                     |                      |                    |         |                                                    | Blaine                                                      | County        |                                             |                                                         |                             |                                                    |                         |                      |
|-----------------------------------------|------------|--------|----------------------------|-------------------------------------|----------------------|--------------------|---------|----------------------------------------------------|-------------------------------------------------------------|---------------|---------------------------------------------|---------------------------------------------------------|-----------------------------|----------------------------------------------------|-------------------------|----------------------|
|                                         | Enrollment |        |                            | New Components<br>100% State Funded |                      |                    |         |                                                    |                                                             | One-Time-Only |                                             |                                                         |                             |                                                    |                         |                      |
| Fiscal Year                             | Elem       | HS     | Quality<br>Educator<br>FTE | Quality<br>Educator                 | Indian Ed<br>for All | Achievement<br>Gap | At Risk | Total State<br>Funding in District<br>General Fund | Per Student<br>State Funding in<br>District General<br>Fund | Energy Relief | Weatherization &<br>Deferred<br>Maintenance | Expended<br>Weatherization &<br>Deferred<br>Maintenance | Indian Education<br>for All | Capital<br>Investment &<br>Deferred<br>Maintenance | Kindergarten<br>Startup | Gifted &<br>Talented |
| FY 1995                                 | -          | 145.00 |                            |                                     |                      |                    |         | 623,440                                            | 4,300                                                       |               |                                             |                                                         |                             |                                                    |                         |                      |
| FY 1996                                 | -          | 164.00 |                            |                                     |                      |                    |         | 582,808                                            | 3,554                                                       |               |                                             |                                                         |                             |                                                    |                         |                      |
| FY 1997                                 | -          | 155.00 |                            |                                     |                      |                    |         | 634,740                                            | 4,095                                                       |               |                                             |                                                         |                             |                                                    |                         |                      |
| FY 1998                                 | -          | 154.00 |                            |                                     |                      |                    |         | 630,897                                            | 4,097                                                       |               |                                             |                                                         |                             |                                                    |                         |                      |
| FY 1999                                 | -          | 160.00 |                            |                                     |                      |                    |         | 627,877                                            | 3,924                                                       |               |                                             |                                                         |                             |                                                    |                         |                      |
| FY 2000                                 | -          | 162.00 |                            |                                     |                      |                    |         | 692,558                                            | 4,275                                                       |               |                                             |                                                         |                             |                                                    |                         |                      |
| FY 2001                                 | -          | 161.00 |                            |                                     |                      |                    |         | 723,175                                            | 4,492                                                       |               |                                             |                                                         |                             |                                                    |                         |                      |
| FY 2002                                 | -          | 164.00 |                            |                                     |                      |                    |         | 747,814                                            | 4,560                                                       |               |                                             |                                                         |                             |                                                    |                         |                      |
| FY 2003                                 | -          | 175.00 |                            |                                     |                      |                    |         | 796,120                                            | 4,549                                                       |               |                                             |                                                         |                             |                                                    |                         |                      |
| FY 2004                                 | -          | 186.00 |                            |                                     |                      |                    |         | 864,939                                            | 4,650                                                       |               |                                             |                                                         |                             |                                                    |                         |                      |
| FY 2005                                 | -          | 193.00 |                            |                                     |                      |                    |         | 943,962                                            | 4,891                                                       |               |                                             |                                                         |                             |                                                    |                         |                      |
| FY 2006                                 | -          | 195.00 |                            |                                     |                      |                    |         | 1,016,004                                          | 5,210                                                       | 2,700         |                                             |                                                         |                             |                                                    |                         |                      |
| FY 2007                                 | -          | 180.00 | 21                         | 42,852                              | 4,019                | 34,000             | 6,193   | 1,107,094                                          | 6,151                                                       |               | 31,141                                      | 31,141                                                  | 9,379                       |                                                    |                         |                      |
| FY 2008                                 | -          | 169.00 | 20                         | 59,202                              | 3,958                | 32,400             | 6,406   | 1,143,158                                          | 6,764                                                       |               |                                             |                                                         | 1,884                       | 33,715                                             |                         | 5,807                |
| FY 2009                                 | Estimated  |        | 19                         | 58,753                              | 3,794                | 30,800             | 6,690   | 1,140,276                                          |                                                             |               |                                             |                                                         | 1,884                       |                                                    |                         | 5,807                |