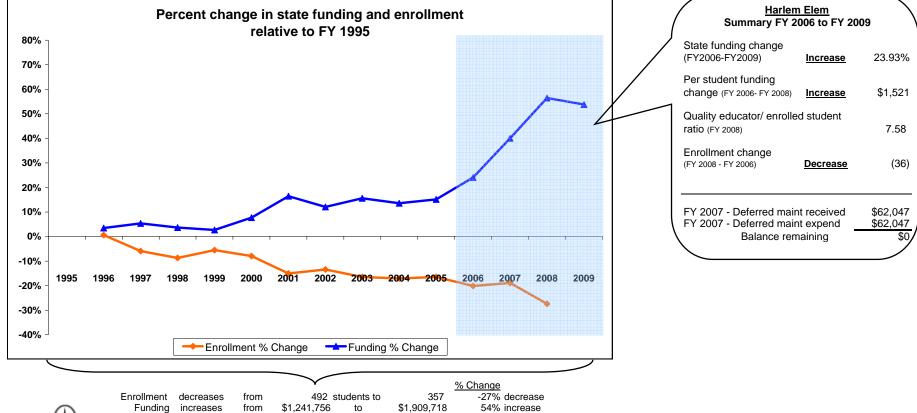

## K-12 District Funding FY 1995 - FY 2009

|             | Enrollment |    |                            | New Components<br>100% State Funded |                      |                    |         |                                                    |                                             | One-Time-Only |                                             |                                                         |                                |                                                    |                         |                      |
|-------------|------------|----|----------------------------|-------------------------------------|----------------------|--------------------|---------|----------------------------------------------------|---------------------------------------------|---------------|---------------------------------------------|---------------------------------------------------------|--------------------------------|----------------------------------------------------|-------------------------|----------------------|
| Fiscal Year | Elem       | HS | Quality<br>Educator<br>FTE | Quality Educator                    | Indian Ed<br>for All | Achievement<br>Gap | At Risk | Total State<br>Funding in District<br>General Fund | Per Student<br>State Funding<br>in District | Energy Relief | Weatherization &<br>Deferred<br>Maintenance | Expended<br>Weatherization &<br>Deferred<br>Maintenance | Indian<br>Education for<br>All | Capital<br>Investment &<br>Deferred<br>Maintenance | Kindergarten<br>Startup | Gifted &<br>Talented |
| TY 1995     | 492        | пэ | FIE                        | Quality Educator                    |                      | Gap                | ALKISK  | 1,241,756                                          | 2,524                                       |               | Waintenance                                 | Wantenance                                              | All                            | Wantenance                                         | Startup                 | Talefileu            |
| T 1996      | 495        |    |                            |                                     |                      |                    |         | 1,285,255                                          | 2,596                                       |               |                                             |                                                         |                                |                                                    |                         |                      |
| Y 1997      | 463        |    |                            |                                     |                      |                    |         | 1,308,282                                          | 2,826                                       |               |                                             |                                                         |                                |                                                    |                         |                      |
| Y 1998      | 449        |    |                            |                                     |                      |                    |         | 1,287,444                                          | 2,867                                       |               |                                             |                                                         |                                |                                                    |                         |                      |
| Y 1999      | 465        |    |                            |                                     |                      |                    |         | 1,275,106                                          | 2,742                                       |               |                                             |                                                         |                                |                                                    |                         |                      |
| TY 2000     | 453        |    |                            |                                     |                      |                    |         | 1,337,270                                          | 2,952                                       |               |                                             |                                                         |                                |                                                    |                         |                      |
| Y 2001      | 418        |    |                            |                                     |                      |                    |         | 1,445,954                                          | 3,459                                       |               |                                             |                                                         |                                |                                                    |                         |                      |
| Y 2002      | 426        |    |                            |                                     |                      |                    |         | 1,391,905                                          | 3,267                                       |               |                                             |                                                         |                                |                                                    |                         |                      |
| Y 2003      | 411        |    |                            |                                     |                      |                    |         | 1,435,080                                          | 3,492                                       |               |                                             |                                                         |                                |                                                    |                         |                      |
| Y 2004      | 408        |    |                            |                                     |                      |                    |         | 1,410,493                                          | 3,457                                       |               |                                             |                                                         |                                |                                                    |                         |                      |
| FY 2005     | 411        |    |                            |                                     |                      |                    |         | 1,430,187                                          | 3,480                                       |               |                                             |                                                         |                                |                                                    |                         |                      |
| FY 2006     | 393        |    |                            | -                                   | -                    | -                  | -       | 1,540,929                                          | 3,921                                       | 5,440         |                                             |                                                         |                                |                                                    |                         |                      |
| FY 2007     | 399        |    | 44                         | 87,754                              | 8,140                | 75,200             | 23,386  | 1,738,834                                          | 4,358                                       |               | 62,047                                      | 62,047                                                  | 18,997                         |                                                    |                         |                      |
| FY 2008     | 357        |    | 47                         | 143,072                             | 8,548                | 75,800             | 22,234  | 1,942,604                                          | 5,441                                       |               |                                             |                                                         | 4,070                          | 77,546                                             | 268,998                 |                      |
| Y 2009      | Estimated  |    | 45                         | 137,833                             | 8,140                | 65,400             | 21,437  | 1,909,718                                          |                                             |               |                                             |                                                         | 4,070                          |                                                    |                         |                      |

\*Total State Funding includes: Direct state aid, Special Ed., Quality Educator, Indian Ed for All, Achievement Gap, At Risk, GTB, and HB 124 block grants.