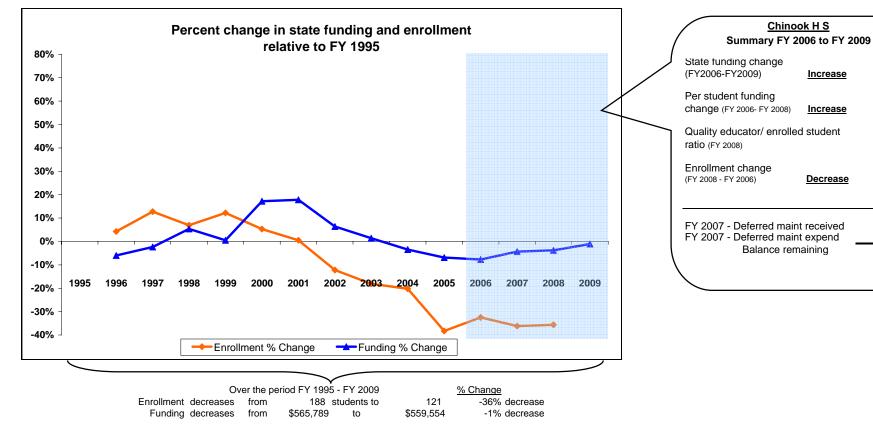

## Chinook H S Rlaine County

| K-12 D      | District F  | unding | FY 19               | FY 1995 - FY 2009                |           |             |         |                                    | Blaine           | County           |                              |                           |                  |                          |                         |          |
|-------------|-------------|--------|---------------------|----------------------------------|-----------|-------------|---------|------------------------------------|------------------|------------------|------------------------------|---------------------------|------------------|--------------------------|-------------------------|----------|
|             | Enrollment  |        |                     | New Components 100% State Funded |           |             |         |                                    |                  |                  |                              | 0                         | ne-Time-Onl      | w.                       |                         |          |
|             | Linonillent |        |                     |                                  |           |             | +       | Per Student                        |                  | Expended Capital |                              |                           |                  |                          |                         |          |
|             |             |        | Quality<br>Educator | Quality                          | Indian Ed | Achievement |         | Total State<br>Funding in District | State Funding in |                  | Weatherization &<br>Deferred | Weatherization & Deferred | Indian Education | Investment &<br>Deferred | Kindernerten            | Gifted & |
| Fiscal Year | Elem        | HS     | FTE                 | Educator                         | for All   | Gap         | At Risk | General Fund                       | Fund             | Energy Relief    | Maintenance                  | Maintenance               | for All          | Maintenance              | Kindergarten<br>Startup | Talented |
| FY 1995     | -           | 188.00 |                     |                                  |           |             |         | 565,789                            | 3,010            |                  |                              |                           |                  |                          |                         |          |
| FY 1996     | -           | 196.00 |                     |                                  |           |             |         | 531,896                            | 2,714            |                  |                              |                           |                  |                          |                         |          |
| FY 1997     | -           | 212.00 |                     |                                  |           |             |         | 552,464                            | 2,606            |                  |                              |                           |                  |                          |                         |          |
| FY 1998     | -           | 201.00 |                     |                                  |           |             |         | 596,066                            | 2,966            |                  |                              |                           |                  |                          |                         |          |
| FY 1999     | -           | 211.00 |                     |                                  |           |             |         | 568,480                            | 2,694            |                  |                              |                           |                  |                          |                         |          |
| FY 2000     | -           | 198.00 |                     |                                  |           |             |         | 663,034                            | 3,349            |                  |                              |                           |                  |                          |                         |          |
| FY 2001     | -           | 189.00 |                     |                                  |           |             |         | 666,678                            | 3,527            |                  |                              |                           |                  |                          |                         |          |
| FY 2002     | -           | 165.00 |                     |                                  |           |             |         | 602,105                            | 3,649            |                  |                              |                           |                  |                          |                         |          |
| FY 2003     | -           | 154.00 |                     |                                  |           |             |         | 573,816                            | 3,726            |                  |                              |                           |                  |                          |                         |          |
| FY 2004     | -           | 150.00 |                     |                                  |           |             |         | 546,305                            | 3,642            |                  |                              |                           |                  |                          |                         |          |
| FY 2005     | -           | 116.00 |                     |                                  |           |             |         | 526,961                            | 4,543            |                  |                              |                           |                  |                          |                         |          |
| FY 2006     | -           | 127.00 |                     |                                  |           |             |         | 522,219                            | 4,112            | 1,974            |                              |                           |                  |                          |                         |          |
| FY 2007     | -           | 120.00 |                     | 23,448                           | 2,774     | 4,000       | 4,065   | 541,260                            | 4,511            |                  | 21,808                       | 0                         | 6,475            |                          |                         |          |
| FY 2008     | -           | 121.00 |                     | 35,801                           | 2,591     | 3,200       | 4,268   | 544,408                            | 4,499            |                  |                              |                           | 1,234            | 33,715                   |                         | 0        |
| FY 2009     | Estimated   |        | 12                  | 36,614                           | 2,611     | 2,600       | 4,458   | 559,554                            |                  |                  |                              |                           | 1,234            |                          |                         | 0        |

Increase

Increase

Decrease