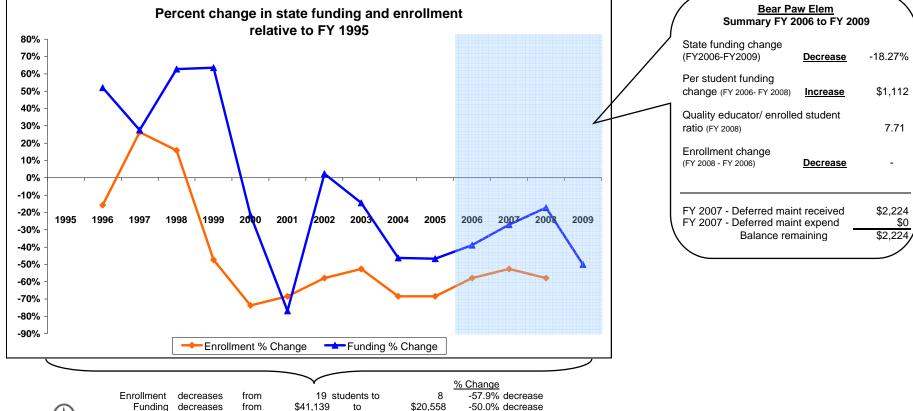

## K-12 District Funding FY 1995 - FY 2009

|             | Enrollment |    |                            | New Components 100% State Funded |                      |                    |         |                                                    |                                                             | One-Time-Only |                                             |                                                         |                                |                                                    |                         |                      |
|-------------|------------|----|----------------------------|----------------------------------|----------------------|--------------------|---------|----------------------------------------------------|-------------------------------------------------------------|---------------|---------------------------------------------|---------------------------------------------------------|--------------------------------|----------------------------------------------------|-------------------------|----------------------|
| Fiscal Year | Elem       | HS | Quality<br>Educator<br>FTE | Quality Educator                 | Indian Ed<br>for All | Achievement<br>Gap | At Risk | Total State<br>Funding in District<br>General Fund | Per Student<br>State Funding<br>in District<br>General Fund |               | Weatherization &<br>Deferred<br>Maintenance | Expended<br>Weatherization &<br>Deferred<br>Maintenance | Indian<br>Education for<br>All | Capital<br>Investment &<br>Deferred<br>Maintenance | Kindergarten<br>Startup | Gifted &<br>Talented |
| FY 1995     | 19         |    |                            | ,                                |                      |                    |         | 41,139                                             | 2,165                                                       |               |                                             |                                                         |                                |                                                    |                         |                      |
| FY 1996     | 16         |    |                            |                                  |                      |                    |         | 62,536                                             | 3,909                                                       |               |                                             |                                                         |                                |                                                    |                         |                      |
| FY 1997     | 24         |    |                            |                                  |                      |                    |         | 52,481                                             | 2,187                                                       |               |                                             |                                                         |                                |                                                    |                         |                      |
| FY 1998     | 22         |    |                            |                                  |                      |                    |         | 66,930                                             | 3,042                                                       |               |                                             |                                                         |                                |                                                    |                         |                      |
| FY 1999     | 10         |    |                            |                                  |                      |                    |         | 67,304                                             | 6,730                                                       |               |                                             |                                                         |                                |                                                    |                         |                      |
| FY 2000     | 5          |    |                            |                                  |                      |                    |         | 32,248                                             | 6,450                                                       |               |                                             |                                                         |                                |                                                    |                         |                      |
| FY 2001     | 6          |    |                            |                                  |                      |                    |         | 9,541                                              | 1,590                                                       |               |                                             |                                                         |                                |                                                    |                         |                      |
| FY 2002     | 8          |    |                            |                                  |                      |                    |         | 42,108                                             | 5,264                                                       |               |                                             |                                                         |                                |                                                    |                         |                      |
| FY 2003     | 9          |    |                            |                                  |                      |                    |         | 35,197                                             | 3,911                                                       |               |                                             |                                                         |                                |                                                    |                         |                      |
| FY 2004     | 6          |    |                            |                                  |                      |                    |         | 22,101                                             | 3,684                                                       |               |                                             |                                                         |                                |                                                    |                         |                      |
| FY 2005     | 6          |    |                            |                                  |                      |                    |         | 21,914                                             | 3,652                                                       |               |                                             |                                                         |                                |                                                    |                         |                      |
| FY 2006     | 8          |    |                            | -                                | -                    | -                  | -       | 25,154                                             | 3,144                                                       | 94            |                                             |                                                         |                                |                                                    |                         |                      |
| FY 2007     | 9          |    | 1                          | 2,038                            | 163                  | -                  | -       | 30,013                                             | 3,335                                                       |               | 2,224                                       | 0                                                       | 381                            |                                                    |                         |                      |
| FY 2008     | 8          |    | 1                          | 3,151                            | 184                  | -                  | -       | 34,048                                             | 4,256                                                       |               |                                             |                                                         | 500                            | 33,715                                             | 268,998                 | 0                    |
| FY 2009     | Estimated  |    | 1                          | 3,158                            | 184                  | -                  | -       | 20,558                                             |                                                             |               |                                             |                                                         | 500                            |                                                    |                         | 0                    |