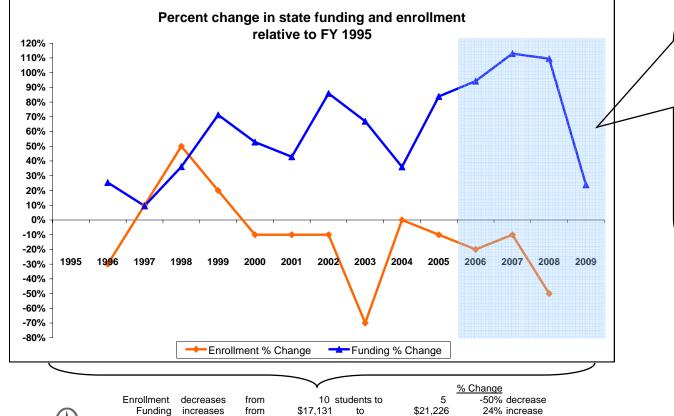

## K-12 District Funding FY 1995 - FY 2009

|             | Enrollment |    | New Components 100% State Funded |                  |                      |                    |         |                                                    | One-Time-Only |               |                                             |                                                         |                                |                                                    |                         |                      |
|-------------|------------|----|----------------------------------|------------------|----------------------|--------------------|---------|----------------------------------------------------|---------------|---------------|---------------------------------------------|---------------------------------------------------------|--------------------------------|----------------------------------------------------|-------------------------|----------------------|
| Fiscal Year | Elem       | HS | Quality<br>Educator<br>FTE       | Quality Educator | Indian Ed<br>for All | Achievement<br>Gap | At Risk | Total State<br>Funding in District<br>General Fund |               | Energy Relief | Weatherization &<br>Deferred<br>Maintenance | Expended<br>Weatherization &<br>Deferred<br>Maintenance | Indian<br>Education for<br>All | Capital<br>Investment &<br>Deferred<br>Maintenance | Kindergarten<br>Startup | Gifted &<br>Talented |
| FY 1995     | 10         |    |                                  |                  |                      |                    |         | 17,131                                             | 1,713         |               |                                             |                                                         |                                |                                                    |                         |                      |
| FY 1996     | 7          |    |                                  |                  |                      |                    |         | 21,472                                             | 3,067         |               |                                             |                                                         |                                |                                                    |                         |                      |
| FY 1997     | 11         |    |                                  |                  |                      |                    |         | 18,761                                             | 1,706         |               |                                             |                                                         |                                |                                                    |                         |                      |
| FY 1998     | 15         |    |                                  |                  |                      |                    |         | 23,329                                             | 1,555         |               |                                             |                                                         |                                |                                                    |                         |                      |
| FY 1999     | 12         |    |                                  |                  |                      |                    |         | 29,356                                             | 2,446         |               |                                             |                                                         |                                |                                                    |                         |                      |
| FY 2000     | 9          |    |                                  |                  |                      |                    |         | 26,182                                             | 2,909         |               |                                             |                                                         |                                |                                                    |                         |                      |
| FY 2001     | 9          |    |                                  |                  |                      |                    |         | 24,479                                             | 2,720         |               |                                             |                                                         |                                |                                                    |                         |                      |
| FY 2002     | 9          |    |                                  |                  |                      |                    |         | 31,847                                             | 3,539         |               |                                             |                                                         |                                |                                                    |                         |                      |
| FY 2003     | 3          |    |                                  |                  |                      |                    |         | 28,606                                             | 9,535         |               |                                             |                                                         |                                |                                                    |                         |                      |
| FY 2004     | 10         |    |                                  |                  |                      |                    |         | 23,294                                             | 2,329         |               |                                             |                                                         |                                |                                                    |                         |                      |
| FY 2005     | 9          |    |                                  |                  |                      |                    |         | 31,484                                             | 3,498         |               |                                             |                                                         |                                |                                                    |                         |                      |
| FY 2006     | 8          |    |                                  | -                | -                    | -                  | -       | 33,283                                             | 4,160         |               |                                             |                                                         |                                |                                                    |                         |                      |
| FY 2007     | 9          |    | 1                                | 2,000            | 204                  | 600                | -       | 36,472                                             | 4,052         |               | 2,530                                       | 0                                                       | 476                            |                                                    |                         |                      |
| FY 2008     | 5          |    | 1                                | 3,036            | 184                  | 200                | -       | 35,877                                             | 7,175         |               | ,                                           |                                                         | 500                            | 33,715                                             | 268,998                 | 0                    |
|             | Estimated  |    | 1                                | 3,042            | 163                  | 400                | -       | 21,226                                             |               |               |                                             |                                                         | 500                            |                                                    |                         | Ō                    |

\*Total State Funding includes: Direct state aid, Special Ed., Quality Educator, Indian Ed for All, Achievement Gap, At Risk, GTB, and HB 124 block grants.

| ( | Spring Creek Elem<br>Summary FY 2006 to FY 2009                   |                                  |         |  |  |  |  |  |  |
|---|-------------------------------------------------------------------|----------------------------------|---------|--|--|--|--|--|--|
| I | State funding change<br>(FY2006-FY2009)                           | -36.23%                          |         |  |  |  |  |  |  |
|   | Per student funding<br>change (FY 2006- FY 2008)                  | Increase                         | \$3,015 |  |  |  |  |  |  |
|   | Quality educator/ enrolle<br>ratio (FY 2008)                      | d student                        | 5.00    |  |  |  |  |  |  |
|   | Enrollment change<br>(FY 2008 - FY 2006)                          | <u>Decrease</u>                  | (3)     |  |  |  |  |  |  |
|   | FY 2007 - Deferred mair<br>FY 2007 - Deferred mair<br>Balance rem | \$2,530<br><u>\$0</u><br>\$2,530 |         |  |  |  |  |  |  |