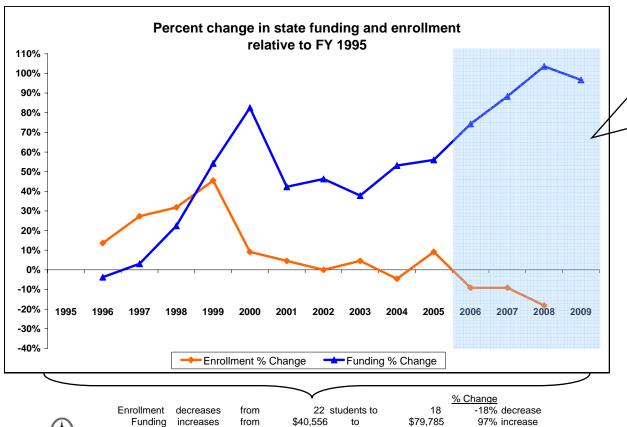

## K-12 District Funding FY 1995 - FY 2009

| Beaverhead | County |
|------------|--------|
| Deaverneau | County |

|             | Enrollment |    |                            | New Components<br>100% State Funded |           |                    |         |                                                    | One-Time-Only                                               |               |                                             |                                                |                                |                                                    |                         |                      |
|-------------|------------|----|----------------------------|-------------------------------------|-----------|--------------------|---------|----------------------------------------------------|-------------------------------------------------------------|---------------|---------------------------------------------|------------------------------------------------|--------------------------------|----------------------------------------------------|-------------------------|----------------------|
| Fiscal Year | Elem       | HS | Quality<br>Educator<br>FTE | Quality Educator                    | Indian Ed | Achievement<br>Gap | At Risk | Total State<br>Funding in District<br>General Fund | Per Student<br>State Funding<br>in District<br>General Fund | Energy Relief | Weatherization &<br>Deferred<br>Maintenance | Expended Weatherization & Deferred Maintenance | Indian<br>Education for<br>All | Capital<br>Investment &<br>Deferred<br>Maintenance | Kindergarten<br>Startup | Gifted &<br>Talented |
| FY 1995     | 22         |    |                            |                                     |           |                    |         | 40,556                                             | 1,843                                                       | - V           |                                             |                                                |                                |                                                    | •                       |                      |
| FY 1996     | 25         |    |                            |                                     |           |                    |         | 39,030                                             | 1,561                                                       |               |                                             |                                                |                                |                                                    |                         |                      |
| FY 1997     | 28         |    |                            |                                     |           |                    |         | 41,800                                             | 1,493                                                       |               |                                             |                                                |                                |                                                    |                         |                      |
| FY 1998     | 29         |    |                            |                                     |           |                    |         | 49,662                                             | 1,712                                                       |               |                                             |                                                |                                |                                                    |                         |                      |
| FY 1999     | 32         |    |                            |                                     |           |                    |         | 62,537                                             | 1,954                                                       |               |                                             |                                                |                                |                                                    |                         |                      |
| FY 2000     | 24         |    |                            |                                     |           |                    |         | 74,016                                             | 3,084                                                       |               |                                             |                                                |                                |                                                    |                         |                      |
| FY 2001     | 23         |    |                            |                                     |           |                    |         | 57,705                                             | 2,509                                                       |               |                                             |                                                |                                |                                                    |                         |                      |
| FY 2002     | 22         |    |                            |                                     |           |                    |         | 59,341                                             | 2,697                                                       |               |                                             |                                                |                                |                                                    |                         |                      |
| FY 2003     | 23         |    |                            |                                     |           |                    |         | 55,883                                             | 2,430                                                       |               |                                             |                                                |                                |                                                    |                         |                      |
| FY 2004     | 21         |    |                            |                                     |           |                    |         | 62,118                                             | 2,958                                                       |               |                                             |                                                |                                |                                                    |                         |                      |
| FY 2005     | 24         |    |                            |                                     |           |                    |         | 63,276                                             | 2,637                                                       |               |                                             |                                                |                                |                                                    |                         |                      |
| FY 2006     | 20         |    |                            | -                                   | -         | -                  | -       | 70,680                                             | 3,534                                                       | 322           |                                             |                                                |                                |                                                    |                         |                      |
| FY 2007     | 20         |    | 2                          | 4,000                               | 469       | -                  | -       | 76,364                                             | 3,818                                                       |               | 4,519                                       | 0                                              | 1,095                          |                                                    |                         |                      |
| FY 2008     | 18         |    | 2                          | 6,072                               | 469       | -                  | -       | 82,597                                             | 4,589                                                       |               |                                             |                                                | 500                            | 33,715                                             | 268,998                 | 0                    |
| FY 2009     | Estimated  |    | 2                          | 6,084                               | 428       | -                  | -       | 79,785                                             |                                                             |               |                                             |                                                | 500                            |                                                    | ,                       | 0                    |

<sup>\*</sup>Total State Funding includes: Direct state aid, Special Ed., Quality Educator, Indian Ed for All, Achievement Gap, At Risk, GTB, and HB 124 block grants.

Wise River Elem Summary FY 2006 to FY 2009 State funding change (FY2006-FY2009) Increase 12.88% Per student funding change (FY 2006- FY 2008) <u>Increase</u> \$1,055 Quality educator/ enrolled student ratio (FY 2008) 9.00 Enrollment change (FY 2008 - FY 2006) **Decrease** (2) FY 2007 - Deferred maint received \$4,519 FY 2007 - Deferred maint expend \$0 Balance remaining \$4,519,