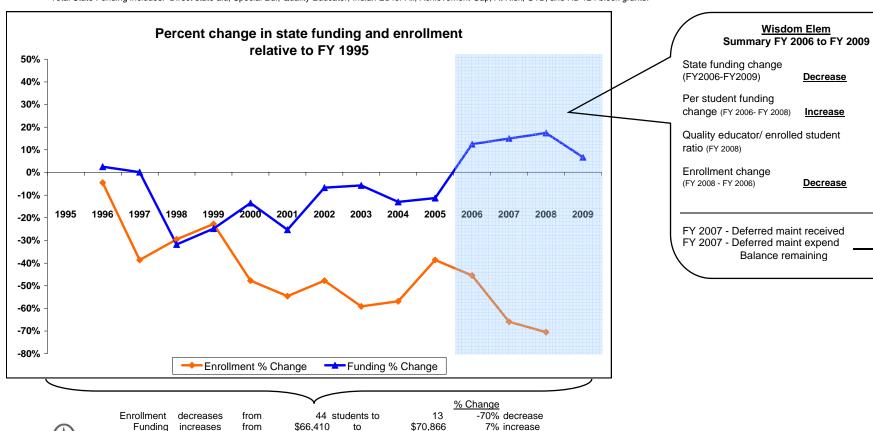

## Wisdom Elem

K-12 District Funding FY 1995 - FY 2009

| Beaverhead | County |
|------------|--------|
| Deaverneau | County |

|             | Enrollment |    |                            | New Components 100% State Funded |           |                    |         |                                                    | One-Time-Only                                               |               |                                             |                                                |                                |                                                    |                         |                      |
|-------------|------------|----|----------------------------|----------------------------------|-----------|--------------------|---------|----------------------------------------------------|-------------------------------------------------------------|---------------|---------------------------------------------|------------------------------------------------|--------------------------------|----------------------------------------------------|-------------------------|----------------------|
| Fiscal Year | Elem       | нѕ | Quality<br>Educator<br>FTE | Quality Educator                 | Indian Ed | Achievement<br>Gap | At Risk | Total State<br>Funding in District<br>General Fund | Per Student<br>State Funding<br>in District<br>General Fund | Energy Relief | Weatherization &<br>Deferred<br>Maintenance | Expended Weatherization & Deferred Maintenance | Indian<br>Education for<br>All | Capital<br>Investment &<br>Deferred<br>Maintenance | Kindergarten<br>Startup | Gifted &<br>Talented |
| FY 1995     | 44         |    |                            |                                  |           |                    |         | 66,410                                             | 1,509                                                       |               |                                             |                                                |                                |                                                    |                         |                      |
| FY 1996     | 42         |    |                            |                                  |           |                    |         | 68,124                                             | 1,622                                                       |               |                                             |                                                |                                |                                                    |                         |                      |
| FY 1997     | 27         |    |                            |                                  |           |                    |         | 66,510                                             | 2,463                                                       |               |                                             |                                                |                                |                                                    |                         |                      |
| FY 1998     | 31         |    |                            |                                  |           |                    |         | 45,307                                             | 1,462                                                       |               |                                             |                                                |                                |                                                    |                         |                      |
| FY 1999     | 34         |    |                            |                                  |           |                    |         | 49,964                                             | 1,470                                                       |               |                                             |                                                |                                |                                                    |                         |                      |
| FY 2000     | 23         |    |                            |                                  |           |                    |         | 57,462                                             | 2,498                                                       |               |                                             |                                                |                                |                                                    |                         |                      |
| FY 2001     | 20         |    |                            |                                  |           |                    |         | 49,646                                             | 2,482                                                       |               |                                             |                                                |                                |                                                    |                         |                      |
| FY 2002     | 23         |    |                            |                                  |           |                    |         | 61,969                                             | 2,694                                                       |               |                                             |                                                |                                |                                                    |                         |                      |
| FY 2003     | 18         |    |                            |                                  |           |                    |         | 62,621                                             | 3,479                                                       |               |                                             |                                                |                                |                                                    |                         |                      |
| FY 2004     | 19         |    |                            |                                  |           |                    |         | 57,788                                             | 3,041                                                       |               |                                             |                                                |                                |                                                    |                         |                      |
| FY 2005     | 27         |    |                            |                                  |           |                    |         | 58,897                                             | 2,181                                                       |               |                                             |                                                |                                |                                                    |                         |                      |
| FY 2006     | 24         |    |                            | -                                | -         | -                  | -       | 74,732                                             | 3,114                                                       | 336           |                                             |                                                |                                |                                                    |                         |                      |
| FY 2007     | 15         |    | 2                          | 4,000                            | 469       | -                  | -       | 76,357                                             | 5,090                                                       |               | 4,519                                       | 4,164                                          | 1,095                          |                                                    |                         |                      |
| FY 2008     | 13         |    | 2                          | 6,072                            | 449       | 200                | -       | 77,991                                             | 5,999                                                       |               |                                             |                                                | 500                            | 33,715                                             | 268,998                 | 0                    |
| FY 2009     | Estimated  |    | 2                          | 6,084                            | 367       | 200                | -       | 70,866                                             |                                                             |               |                                             |                                                | 500                            |                                                    | ·                       | 0                    |

<sup>\*</sup>Total State Funding includes: Direct state aid, Special Ed., Quality Educator, Indian Ed for All, Achievement Gap, At Risk, GTB, and HB 124 block grants.

-5.17%

\$2,885

6.50

(11)

\$4,519

\$4,164 \$356