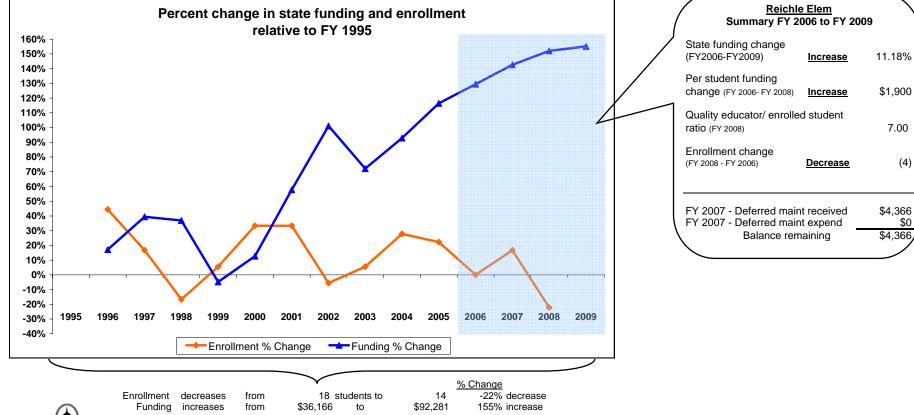

## Reichle Elem Beaverhead County

## K-12 District Funding FY 1995 - FY 2009

|             | Enrollment |    |                            | New Components<br>100% State Funded |                      |                    |         |                                                    |                                                             | One-Time-Only |                                             |                                                         |                                |                                                    |                         |                      |
|-------------|------------|----|----------------------------|-------------------------------------|----------------------|--------------------|---------|----------------------------------------------------|-------------------------------------------------------------|---------------|---------------------------------------------|---------------------------------------------------------|--------------------------------|----------------------------------------------------|-------------------------|----------------------|
| Fiscal Year | Elem       | нs | Quality<br>Educator<br>FTE | Quality Educator                    | Indian Ed<br>for All | Achievement<br>Gap | At Risk | Total State<br>Funding in District<br>General Fund | Per Student<br>State Funding<br>in District<br>General Fund | Energy Relief | Weatherization &<br>Deferred<br>Maintenance | Expended<br>Weatherization &<br>Deferred<br>Maintenance | Indian<br>Education for<br>All | Capital<br>Investment &<br>Deferred<br>Maintenance | Kindergarten<br>Startup | Gifted &<br>Talented |
| FY 1995     | 18         |    |                            |                                     |                      |                    |         | 36,166                                             | 2,009                                                       |               |                                             |                                                         |                                |                                                    |                         |                      |
| FY 1996     | 26         |    |                            |                                     |                      |                    |         | 42,361                                             | 1,629                                                       |               |                                             |                                                         |                                |                                                    |                         |                      |
| FY 1997     | 21         |    |                            |                                     |                      |                    |         | 50,413                                             | 2,401                                                       |               |                                             |                                                         |                                |                                                    |                         |                      |
| FY 1998     | 15         |    |                            |                                     |                      |                    |         | 49,516                                             | 3,301                                                       |               |                                             |                                                         |                                |                                                    |                         |                      |
| FY 1999     | 19         |    |                            |                                     |                      |                    |         | 34,429                                             | 1,812                                                       |               |                                             |                                                         |                                |                                                    |                         |                      |
| FY 2000     | 24         |    |                            |                                     |                      |                    |         | 40,740                                             | 1,697                                                       |               |                                             |                                                         |                                |                                                    |                         |                      |
| FY 2001     | 24         |    |                            |                                     |                      |                    |         | 57,043                                             | 2,377                                                       |               |                                             |                                                         |                                |                                                    |                         |                      |
| FY 2002     | 17         |    |                            |                                     |                      |                    |         | 72,734                                             | 4,278                                                       |               |                                             |                                                         |                                |                                                    |                         |                      |
| FY 2003     | 19         |    |                            |                                     |                      |                    |         | 62,250                                             | 3,276                                                       |               |                                             |                                                         |                                |                                                    |                         |                      |
| FY 2004     | 23         |    |                            |                                     |                      |                    |         | 69,765                                             | 3,033                                                       |               |                                             |                                                         |                                |                                                    |                         |                      |
| FY 2005     | 22         |    |                            |                                     |                      |                    |         | 78,285                                             | 3,558                                                       |               |                                             |                                                         |                                |                                                    |                         |                      |
| FY 2006     | 18         |    |                            | -                                   | -                    | -                  | -       | 83,000                                             | 4,611                                                       | 296           |                                             |                                                         |                                |                                                    |                         |                      |
| FY 2007     | 21         |    | 2                          | 4,000                               | 449                  | -                  | -       | 87,755                                             | 4,179                                                       |               | 4,366                                       | 0                                                       | 1,047                          |                                                    |                         |                      |
| FY 2008     | 14         |    | 2                          | 6,072                               | 428                  | -                  | -       | 91,159                                             | 6,511                                                       |               |                                             |                                                         | 500                            | 33,715                                             | 268,998                 | 0                    |
|             | Estimated  |    | 2                          | 6,084                               | 428                  | -                  | -       | 92,281                                             |                                                             |               |                                             |                                                         | 500                            |                                                    | 1                       | 0                    |

\*Total State Funding includes: Direct state aid, Special Ed., Quality Educator, Indian Ed for All, Achievement Gap, At Risk, GTB, and HB 124 block grants.