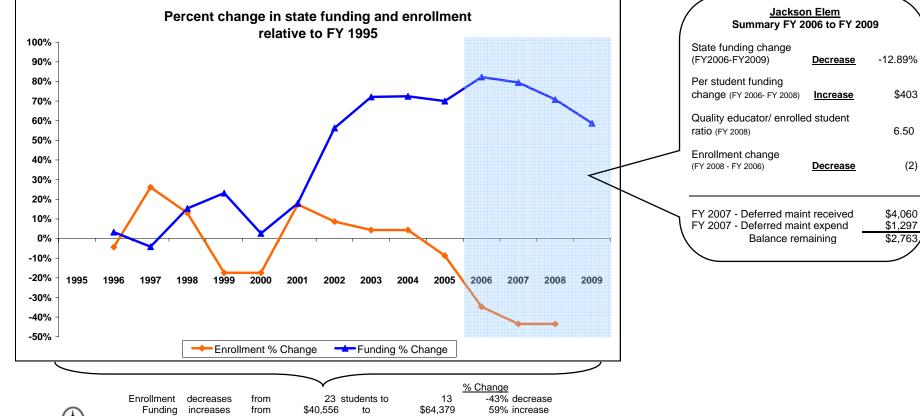

## K-12 District Funding FY 1995 - FY 2009

|            | Enrollment |    |                            | New Components<br>100% State Funded |                      |                    |         |                                                    |                                                             | One-Time-Only |                                             |                                                         |                                |                                                    |                         |                      |
|------------|------------|----|----------------------------|-------------------------------------|----------------------|--------------------|---------|----------------------------------------------------|-------------------------------------------------------------|---------------|---------------------------------------------|---------------------------------------------------------|--------------------------------|----------------------------------------------------|-------------------------|----------------------|
| iscal Year | Elem       | HS | Quality<br>Educator<br>FTE | Quality Educator                    | Indian Ed<br>for All | Achievement<br>Gap | At Risk | Total State<br>Funding in District<br>General Fund | Per Student<br>State Funding<br>in District<br>General Fund | Energy Relief | Weatherization &<br>Deferred<br>Maintenance | Expended<br>Weatherization &<br>Deferred<br>Maintenance | Indian<br>Education for<br>All | Capital<br>Investment &<br>Deferred<br>Maintenance | Kindergarten<br>Startup | Gifted &<br>Talented |
| Y 1995     | 23         |    |                            |                                     |                      |                    |         | 40,556                                             | 1,763                                                       |               |                                             |                                                         |                                |                                                    |                         |                      |
| Y 1996     | 22         |    |                            |                                     |                      |                    |         | 41,892                                             | 1,904                                                       |               |                                             |                                                         |                                |                                                    |                         |                      |
| Y 1997     | 29         |    |                            |                                     |                      |                    |         | 38,892                                             | 1,341                                                       |               |                                             |                                                         |                                |                                                    |                         |                      |
| Y 1998     | 26         |    |                            |                                     |                      |                    |         | 46,771                                             | 1,799                                                       |               |                                             |                                                         |                                |                                                    |                         |                      |
| Y 1999     | 19         |    |                            |                                     |                      |                    |         | 49,936                                             | 2,628                                                       |               |                                             |                                                         |                                |                                                    |                         |                      |
| Y 2000     | 19         |    |                            |                                     |                      |                    |         | 41,625                                             | 2,191                                                       |               |                                             |                                                         |                                |                                                    |                         |                      |
| Y 2001     | 27         |    |                            |                                     |                      |                    |         | 47,849                                             | 1,772                                                       |               |                                             |                                                         |                                |                                                    |                         |                      |
| Y 2002     | 25         |    |                            |                                     |                      |                    |         | 63,388                                             | 2,536                                                       |               |                                             |                                                         |                                |                                                    |                         |                      |
| Y 2003     | 24         |    |                            |                                     |                      |                    |         | 69,805                                             | 2,909                                                       |               |                                             |                                                         |                                |                                                    |                         |                      |
| Y 2004     | 24         |    |                            |                                     |                      |                    |         | 69,936                                             | 2,914                                                       |               |                                             |                                                         |                                |                                                    |                         |                      |
| Y 2005     | 21         |    |                            |                                     |                      |                    |         | 68,959                                             | 3,284                                                       |               |                                             |                                                         |                                |                                                    |                         |                      |
| Y 2006     | 15         |    |                            | -                                   | -                    | -                  | -       | 73,909                                             | 4,927                                                       | 309           |                                             |                                                         |                                |                                                    |                         |                      |
| Y 2007     | 13         |    | 2                          | 4,000                               | 408                  | -                  | -       | 72,772                                             | 5,598                                                       |               | 4,060                                       | 1,297                                                   | 952                            |                                                    |                         |                      |
| Y 2008     | 13         |    | 2                          | 6,072                               | 347                  | -                  | -       | 69,295                                             | 5,330                                                       |               |                                             |                                                         | 500                            | 33,715                                             | 268,998                 | (                    |
| Y 2009     | Estimated  |    | 2                          | 6,084                               | 286                  | -                  | -       | 64,379                                             | ,                                                           |               |                                             |                                                         | 500                            |                                                    | ,                       | (                    |

\*Total State Funding includes: Direct state aid, Special Ed., Quality Educator, Indian Ed for All, Achievement Gap, At Risk, GTB, and HB 124 block grants.

\$403

6.50

(2)

\$4,060

\$1,297 \$2,763