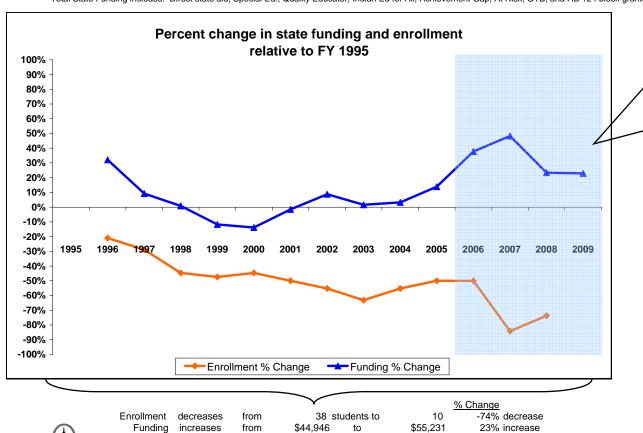

## **Grant Elem** Beaverhead County

K-12 District Funding FY 1995 - FY 2009

|             | Enrollment |    |                            | New Components 100% State Funded |           |                    |         |                                                    |                                                             | One-Time-Only |                                             |                                                |                                |                                                    |                         |                      |
|-------------|------------|----|----------------------------|----------------------------------|-----------|--------------------|---------|----------------------------------------------------|-------------------------------------------------------------|---------------|---------------------------------------------|------------------------------------------------|--------------------------------|----------------------------------------------------|-------------------------|----------------------|
| Fiscal Year | Elem       | HS | Quality<br>Educator<br>FTE | Quality Educator                 | Indian Ed | Achievement<br>Gap | At Risk | Total State<br>Funding in District<br>General Fund | Per Student<br>State Funding<br>in District<br>General Fund | Energy Relief | Weatherization &<br>Deferred<br>Maintenance | Expended Weatherization & Deferred Maintenance | Indian<br>Education for<br>All | Capital<br>Investment &<br>Deferred<br>Maintenance | Kindergarten<br>Startup | Gifted &<br>Talented |
| FY 1995     | 38         |    |                            |                                  |           |                    |         | 44,946                                             | 1,183                                                       | - C           |                                             |                                                |                                |                                                    | •                       |                      |
| FY 1996     | 30         |    |                            |                                  |           |                    |         | 59,383                                             | 1,979                                                       |               |                                             |                                                |                                |                                                    |                         |                      |
| FY 1997     | 27         |    |                            |                                  |           |                    |         | 49,070                                             | 1,817                                                       |               |                                             |                                                |                                |                                                    |                         |                      |
| FY 1998     | 21         |    |                            |                                  |           |                    |         | 45,307                                             | 2,157                                                       |               |                                             |                                                |                                |                                                    |                         |                      |
| FY 1999     | 20         |    |                            |                                  |           |                    |         | 39,648                                             | 1,982                                                       |               |                                             |                                                |                                |                                                    |                         |                      |
| FY 2000     | 21         |    |                            |                                  |           |                    |         | 38,698                                             | 1,843                                                       |               |                                             |                                                |                                |                                                    |                         |                      |
| FY 2001     | 19         |    |                            |                                  |           |                    |         | 44,254                                             | 2,329                                                       |               |                                             |                                                |                                |                                                    |                         |                      |
| FY 2002     | 17         |    |                            |                                  |           |                    |         | 48,873                                             | 2,875                                                       |               |                                             |                                                |                                |                                                    |                         |                      |
| FY 2003     | 14         |    |                            |                                  |           |                    |         | 45,669                                             | 3,262                                                       |               |                                             |                                                |                                |                                                    |                         |                      |
| FY 2004     | 17         |    |                            |                                  |           |                    |         | 46,372                                             | 2,728                                                       |               |                                             |                                                |                                |                                                    |                         |                      |
| FY 2005     | 19         |    |                            |                                  |           |                    |         | 51,167                                             | 2,693                                                       |               |                                             |                                                |                                |                                                    |                         | •                    |
| FY 2006     | 19         | •  |                            | -                                | -         | -                  | 1       | 61,930                                             | 3,259                                                       | 228           |                                             |                                                |                                |                                                    |                         | •                    |
| FY 2007     | 6          |    | 2                          | 4,000                            | 428       | 200                | 296     | 66,657                                             | 11,109                                                      |               | 4,213                                       | 0                                              | 1,000                          |                                                    |                         | •                    |
| FY 2008     | 10         |    | 1                          | 3,036                            | 306       | -                  | 271     | 55,477                                             | 5,548                                                       |               |                                             |                                                | 500                            | 33,715                                             | 268,998                 | 0                    |
| FY 2009     |            | •  | 1                          | 3,042                            | 286       | -                  | 258     | 55,231                                             |                                                             |               |                                             |                                                | 500                            |                                                    |                         | 0                    |

<sup>\*</sup>Total State Funding includes: Direct state aid, Special Ed., Quality Educator, Indian Ed for All, Achievement Gap, At Risk, GTB, and HB 124 block grants.

**Grant Elem** Summary FY 2006 to FY 2009 State funding change (FY2006-FY2009) **Decrease** -10.82% Per student funding change (FY 2006- FY 2008) Increase \$2,288 Quality educator/ enrolled student ratio (FY 2008) 10.00 Enrollment change (FY 2008 - FY 2006) **Decrease** (9) FY 2007 - Deferred maint received \$4,213 FY 2007 - Deferred maint expend \$0 Balance remaining