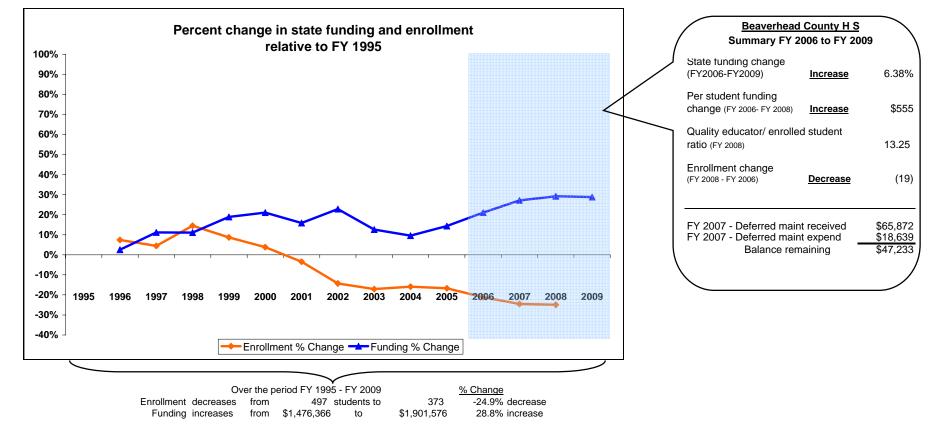

| FY 2009                                 | Estimated  |     | 27       | 82,131 | 7,976 | 1,400 | 12,019  | 1,901,576           |                                      |               |          |                           | 3,953            |                          |   |   |

\*Total State Funding includes: Direct state aid, Special Ed., Quality Educator, Indian Ed for All, Achievement Gap, At Risk, GTB, and HB 124 block grants.





DIAL

...

**E**\( 0.000

Gifted & Talented

0