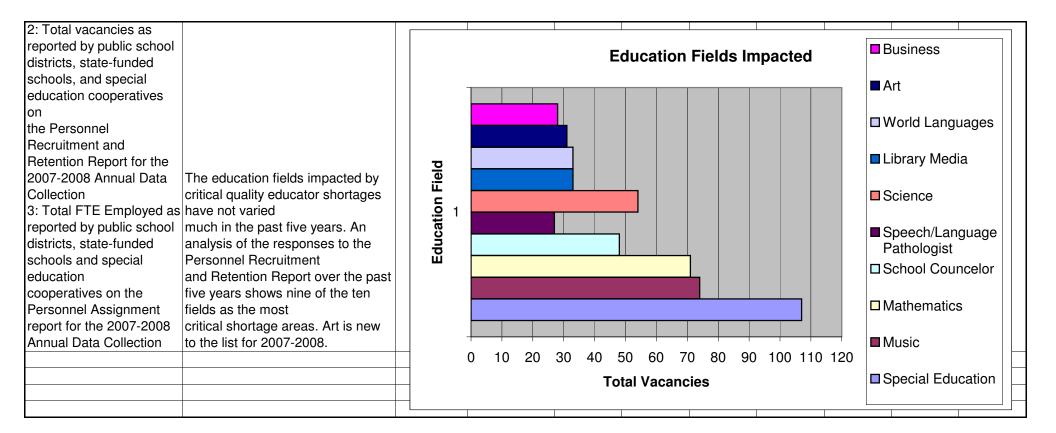

|      |                                                                                                                                                                                                                                                                                                                                                               |                                          | <b>Contact Sour</b>                  | ce: Madalv | n Quinlan,            |  |  |
|------|---------------------------------------------------------------------------------------------------------------------------------------------------------------------------------------------------------------------------------------------------------------------------------------------------------------------------------------------------------------|------------------------------------------|--------------------------------------|------------|-----------------------|--|--|
|      | Source: Critical Quality Educator Shortages                                                                                                                                                                                                                                                                                                                   | MT OPI, 406.444.3168<br>,mquinlan@mt.gov |                                      |            |                       |  |  |
|      | Identification of Schools and Licensure and Endorsement Areas Impacted by Critical Quality Educator Shortages for the 2008-2009 school year Report to the Board of Public Education November 2008 Prepared by Madalyn Quinlan, Chief of Staff Montana Office of Public Instruction Office of Public Instruction Linda McCulloch, Superintendent PO Box 202501 |                                          |                                      |            |                       |  |  |
|      | Helena, MT 59620-2501                                                                                                                                                                                                                                                                                                                                         |                                          |                                      | I          |                       |  |  |
|      |                                                                                                                                                                                                                                                                                                                                                               | Total<br>Vacancies                       | Percent<br>Difficult or<br>Very Hard | weighted   | Total FTE<br>Employed |  |  |
| Rank | education Field                                                                                                                                                                                                                                                                                                                                               | 2                                        | to Fill                              | score      | 3                     |  |  |
|      | 1 Special Education                                                                                                                                                                                                                                                                                                                                           | 107                                      |                                      |            |                       |  |  |
|      | 2 Music<br>3 Mathematics                                                                                                                                                                                                                                                                                                                                      | 74<br>71                                 | 73%<br>59%                           |            |                       |  |  |
|      | 4 School Councelor                                                                                                                                                                                                                                                                                                                                            | 48                                       |                                      |            |                       |  |  |
|      | 5 Speech/Language Pathologist                                                                                                                                                                                                                                                                                                                                 | 27                                       | 100%                                 |            |                       |  |  |
|      | 6 Science                                                                                                                                                                                                                                                                                                                                                     | 54                                       | 48%                                  |            |                       |  |  |
|      | 7 Library Media                                                                                                                                                                                                                                                                                                                                               | 33                                       |                                      |            |                       |  |  |
|      | 8 World Languages                                                                                                                                                                                                                                                                                                                                             | 33                                       |                                      | 24         | 156                   |  |  |
|      | 9 Art                                                                                                                                                                                                                                                                                                                                                         | 31                                       | 62%                                  |            |                       |  |  |
|      | 10 Business                                                                                                                                                                                                                                                                                                                                                   | 28                                       | 64%                                  | 18         | 157                   |  |  |
|      |                                                                                                                                                                                                                                                                                                                                                               |                                          |                                      |            |                       |  |  |
|      |                                                                                                                                                                                                                                                                                                                                                               |                                          |                                      |            |                       |  |  |
|      |                                                                                                                                                                                                                                                                                                                                                               |                                          |                                      |            |                       |  |  |
|      |                                                                                                                                                                                                                                                                                                                                                               |                                          |                                      |            |                       |  |  |
|      |                                                                                                                                                                                                                                                                                                                                                               |                                          |                                      |            |                       |  |  |