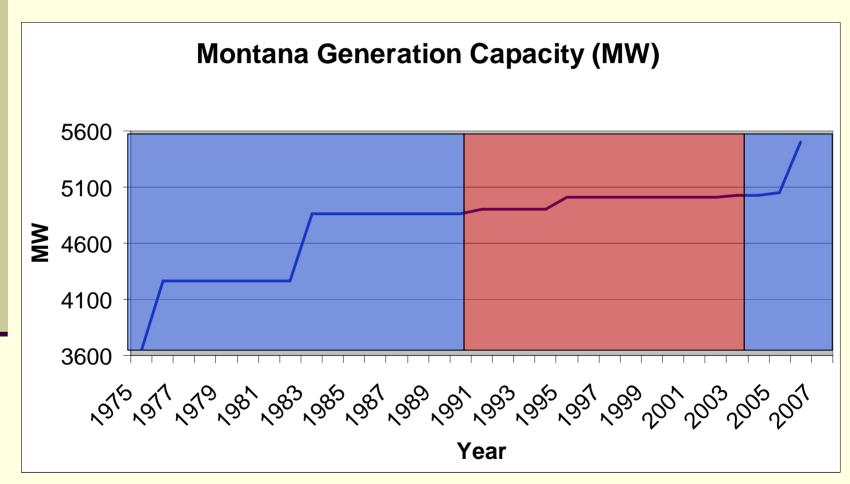

ate Job Growth

Record # of People Working ~ 478,162 in 2006

| <b>Record Avg Monthly Job Growth</b> |       |
|--------------------------------------|-------|
| 1989-1992                            | 802   |
| 1993-2000                            | 990   |
| 2001-2004                            | 770   |
| 2005-2006                            | 1,534 |

#### Who is working ... and where?

#### Montana's on the *Move* Challenge: Diverse growth across entire state



#### Montana's on the *Move* Big State – few people ...all looking for results





# Energy & jobs for today & tomorrow

# Montana's on the Move



#### Montana's on the *Move* Montana Coal Production

#### MT has 28% of the Nation and 8% of the World's coal.





#### Montana's on the *Move* Harnessing the wind ... and more



#### Montana's on the *Move* Record High Oil Production

# Montana oil production up 50% since 2004

| Years | Total BBLS |
|-------|------------|
| 2004  | 24,711,630 |
| 2005  | 32,779,893 |
| 2006  | 36,215,772 |

# Montana's on the *Move* Building a Ready Workforce

Skill Level Needed in the Workforce



Source: Office of Public Instruction 9/5/2007

# Montana's on the *Move* Going to 2 year college matters



# Montana's on the *Move* Quality K-12 Education



#### Montana's on the *Move* Return on Investment



Montana's on the *Move* Building blocks for the future

#### Best Beginnings: Montana's children are tomorrow's workforce.



# Montana's on the *Move* Investing in youngest Montanans



Community School Readiness Summit

- Business Summit
- Full-time Kindergarten
- Partners