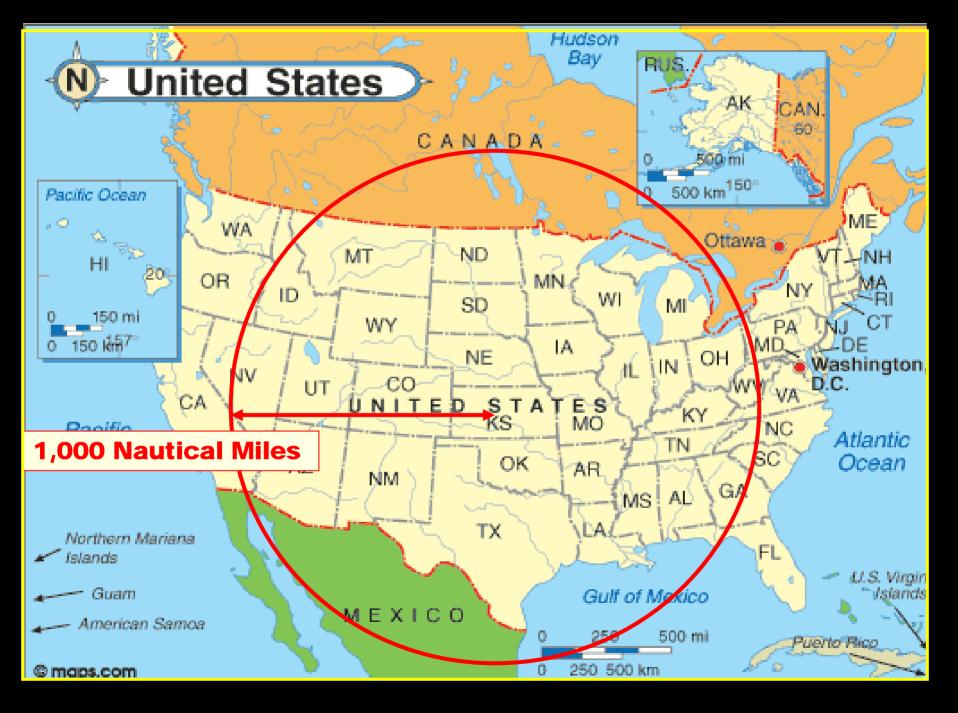

since 2004

| Years | Total BBLS |
|-------|------------|
| 2004  | 24,711,630 |
| 2005  | 32,779,893 |
| 2006  | 36,215,772 |

# Montana's on the *Move* Building a Ready Workforce

Skill Level Needed in the Workforce



Source: Office of Public Instruction 9/5/2007

# Montana's on the *Move* Going to 2 year college matters



# Montana's on the *Move* Quality K-12 Education



#### Montana's on the *Move* Return on Investment



Montana's on the *Move* Building blocks for the future

#### Best Beginnings: Montana's children are tomorrow's workforce.



# Montana's on the *Move* Investing in youngest Montanans



Community School Readiness Summit

- Business Summit
- Full-time Kindergarten
- Partnerships with

Economic Study

### Montana is on the *Move* The Generational Opportunity