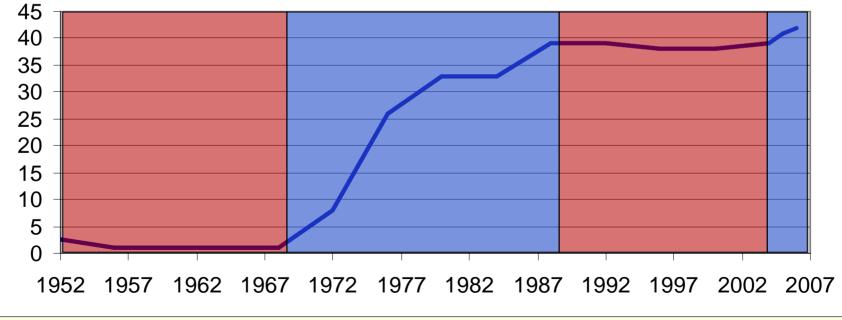

#### Montana's on the *Move* Record High Oil Production

# Montana oil production up 50% since 2004

| Years | Total BBLS |
|-------|------------|
| 2004  | 24,711,630 |
| 2005  | 32,779,893 |
| 2006  | 36,215,772 |