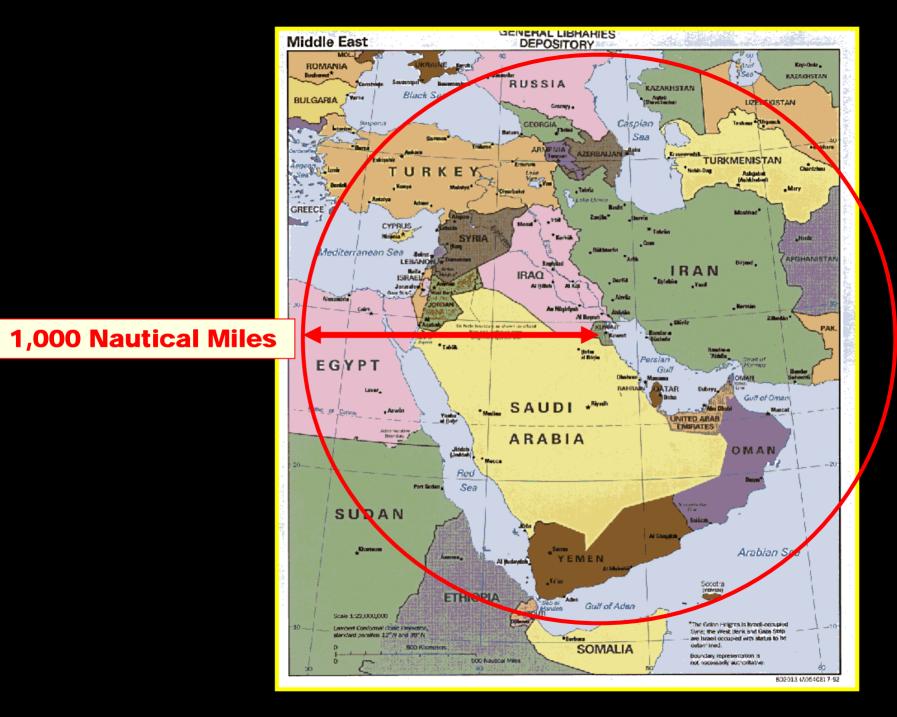

0% since 2004

| Years | Total BBLS |
|-------|------------|
| 2004  | 24,711,630 |
| 2005  | 32,779,893 |
| 2006  | 36,215,772 |

# Montana's on the *Move* Building a Ready Workforce

Skill Level Needed in the Workforce



Source: Office of Public Instruction 9/5/2007

# Montana's on the *Move* Going to 2 year college matters



# Montana's on the *Move* Quality K-12 Education



#### Montana's on the *Move* Return on Investment



Montana's on the *Move* Building blocks for the future

#### Best Beginnings: Montana's children are tomorrow's workforce.



# Montana's on the *Move* Investing in youngest Montanans



Community School Readiness Summit

- Business Summit
- Full-time Kindergarten
- Partnerships with

Economic Study

### Montana is on the *Move* The Generational Opportunity