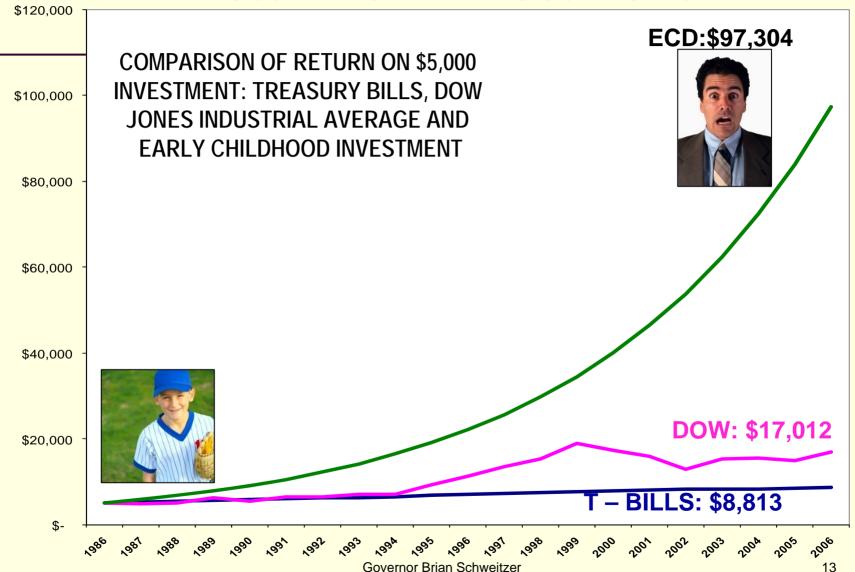

#### Montana's on the *Move* Return on Investment

Montana's on the *Move* Building blocks for the future

#### Best Beginnings: Montana's children are tomorrow's workforce.

# Montana's on the *Move* Investing in youngest Montanans

Community School Readiness Summit

- Business Summit
- Full-time Kindergarten
- Partnerships with

Economic Study