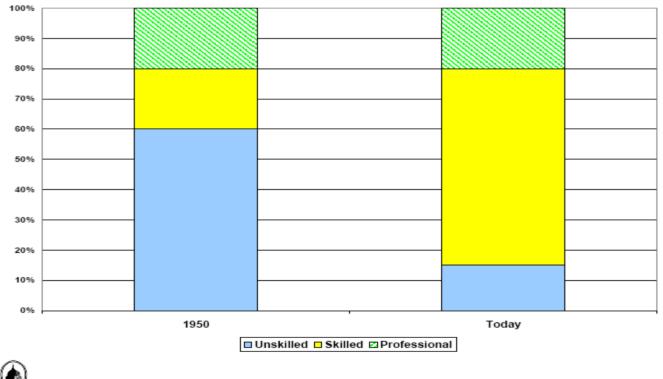

# Montana's on the *Move* Building a Ready Workforce

Skill Level Needed in the Workforce

Source: Office of Public Instruction 9/5/2007